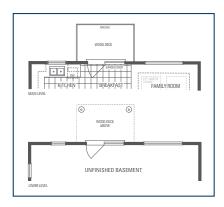

## WILLOWGLEN 2

Elevation 1 • 2,664 sq.ft. Elevation 2 • 2,664 sq.ft.

WALK-OUT CONDITION BASED ON GRADING