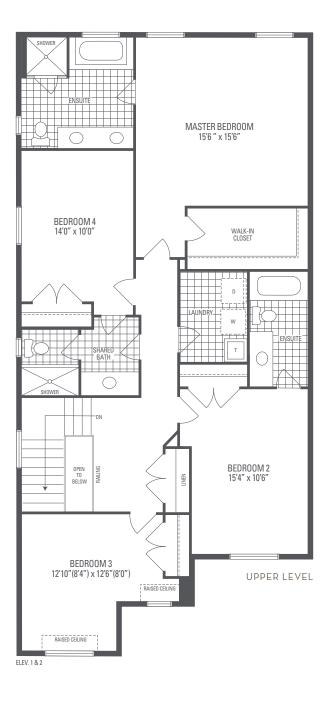

## WILLOWGLEN 2

Elevation 1 • 2,664 sq.ft. Elevation 2 • 2,664 sq.ft.

Main exterior building materials for front include: Elev.  $1 \cdot \text{Cultured Stone} + \text{Brick} + \text{Painted Wood Products}$ Fiano Crest • 36' • September 2022

## WILLOWGLEN 2

Elevation 1 • 2,664 sq.ft. Elevation 2 • 2,664 sq.ft.

WALK-OUT CONDITION BASED ON GRADING