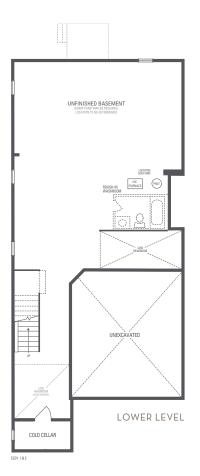

## WILLOWGLEN 2

Elevation 1 • 2,664 sq.ft. Elevation 2 • 2,664 sq.ft.

Main exterior building materials for front include: Elev.  $1 \cdot \text{Cultured Stone} + \text{Brick} + \text{Painted Wood Products}$ Fiano Crest • 36' • September 2022

## WILLOWGLEN 2

Elevation 1 • 2,664 sq.ft. Elevation 2 • 2,664 sq.ft.

WALK-OUT CONDITION BASED ON GRADING