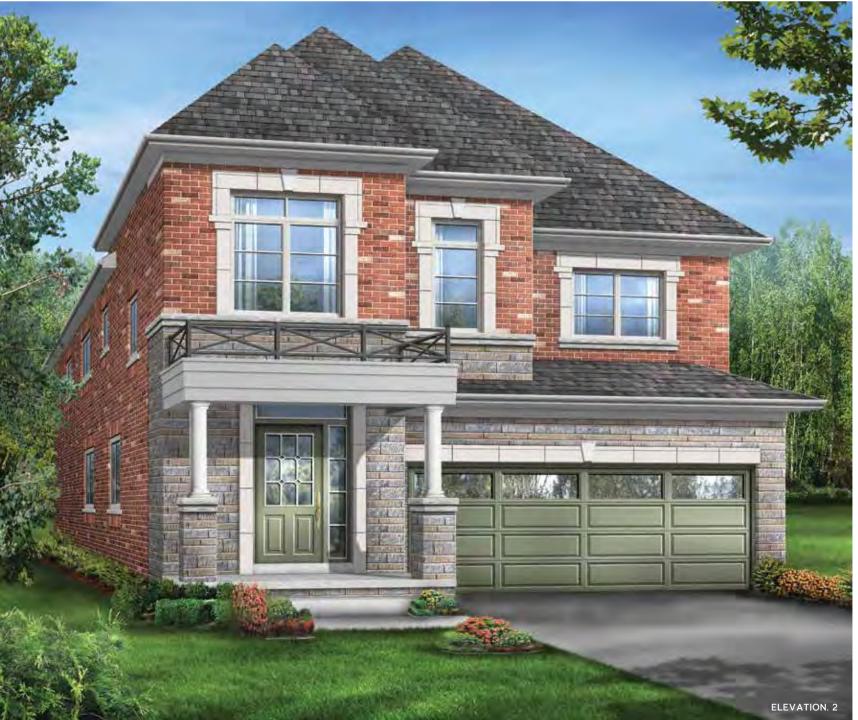

## WILLOWGLEN 2

Elevation 1 • 2,664 sq.ft. Elevation 2 • 2,664 sq.ft.

Main exterior building materials for front include: Elev.  $1 \cdot \text{Cultured Stone} + \text{Brick} + \text{Painted Wood Products}$ Fiano Crest • 36' • September 2022