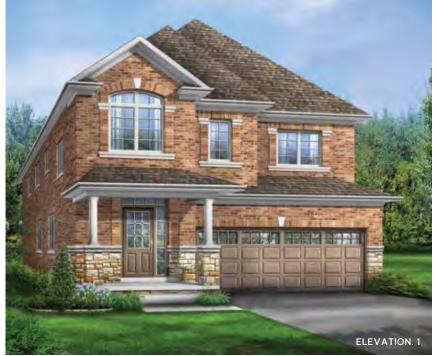

## WILLOWGLEN 2

Elevation 1 • 2,664 sq.ft. Elevation 2 • 2,664 sq.ft.

Main exterior building materials for front include: Elev.  $1 \cdot \text{Cultured Stone} + \text{Brick} + \text{Painted Wood Products}$ Fiano Crest • 36' • September 2022