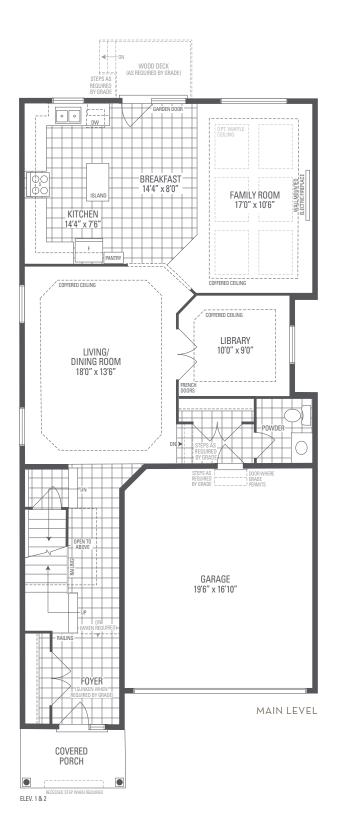

## WILLOWGLEN 2

Elevation 1 • 2,664 sq.ft. Elevation 2 • 2,664 sq.ft.

WALK-OUT CONDITION BASED ON GRADING