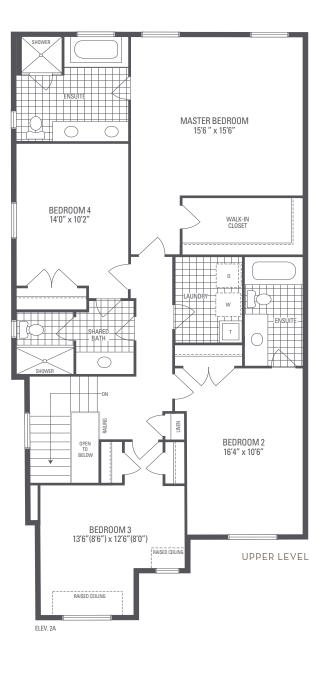

## WILLOWGLEN 2 ELEVATION 2A 2,673 sq.ft. • FOR USE ON LOT 60

ELEVATION.2A

Main exterior building materials for front include: Elev. 2A • Cultured Stone + Brick + Painted Wood Products Fiano Crest • 36′ • September 2022

## WILLOWGLEN 2 ELEVATION 2A 2,673 sq.ft. • FOR USE ON LOT 60