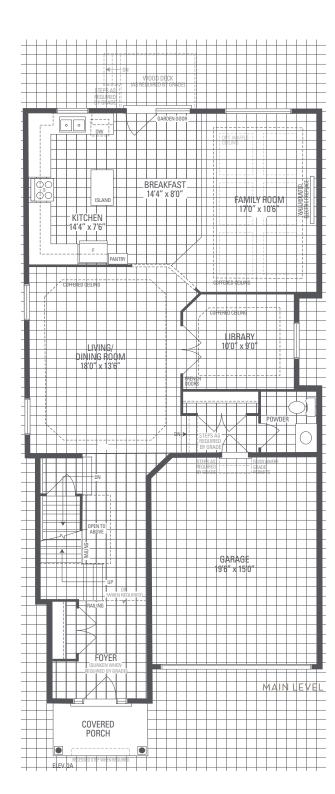

## WILLOWGLEN 2 ELEVATION 2A 2,673 sq.ft. • FOR USE ON LOT 60

ELEVATION.2A

Main exterior building materials for front include: Elev. 2A • Cultured Stone + Brick + Painted Wood Products Fiano Crest • 36′ • September 2022

## WILLOWGLEN 2 ELEVATION 2A 2,673 sq.ft. • FOR USE ON LOT 60