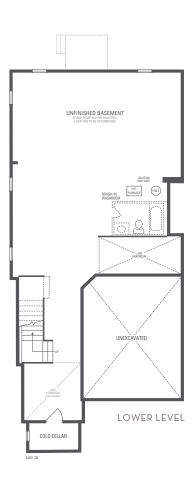

## WILLOWGLEN 2 ELEVATION 2A 2,673 sq.ft. • FOR USE ON LOT 60

ELEVATION.2A

Main exterior building materials for front include: Elev. 2A • Cultured Stone + Brick + Painted Wood Products Fiano Crest • 36′ • September 2022

## WILLOWGLEN 2 ELEVATION 2A 2,673 sq.ft. • FOR USE ON LOT 60