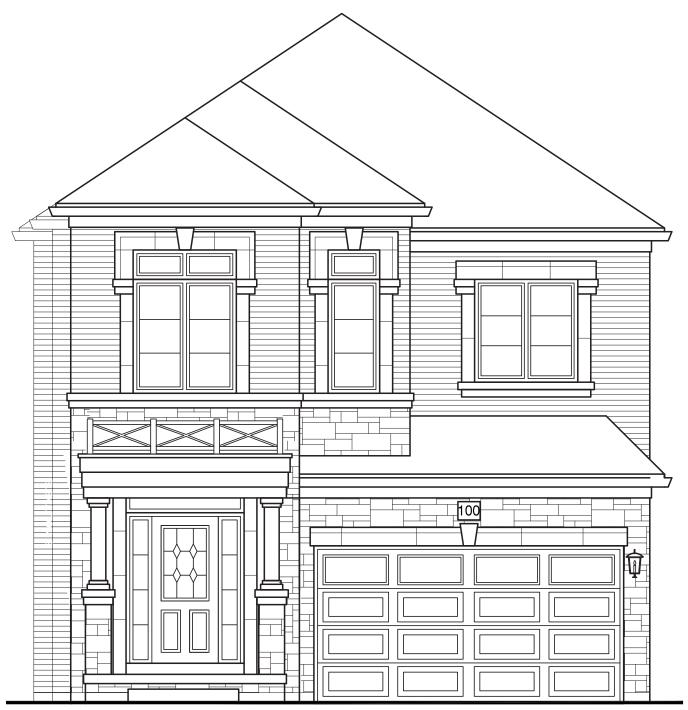

## WILLOWGLEN 2 ELEVATION 2A 2,673 sq.ft. • FOR USE ON LOT 60

ELEVATION.2A

Main exterior building materials for front include: Elev. 2A • Cultured Stone + Brick + Painted Wood Products Fiano Crest • 36′ • September 2022

## WILLOWGLEN 2 ELEVATION 2A 2,673 sq.ft. • FOR USE ON LOT 60