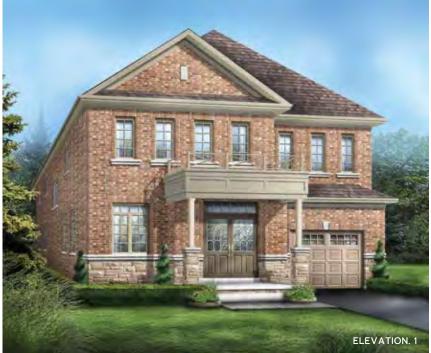

## WILLOWGLEN 1

Elevation 1 • 2,511 sq.ft. Elevation 2 • 2,529 sq.ft.

Main exterior building materials for front include: Elev. 1 • Cultured Stone + Brick + Painted Wood Products, Elev. 2 • Cultured Stone + Brick Fiano Crest • 36' • September 2022

## WILLOWGLEN 1

Elevation 1 • 2,511 sq.ft. Elevation 2 • 2,529 sq.ft.

WALK-OUT CONDITION BASED ON GRADING