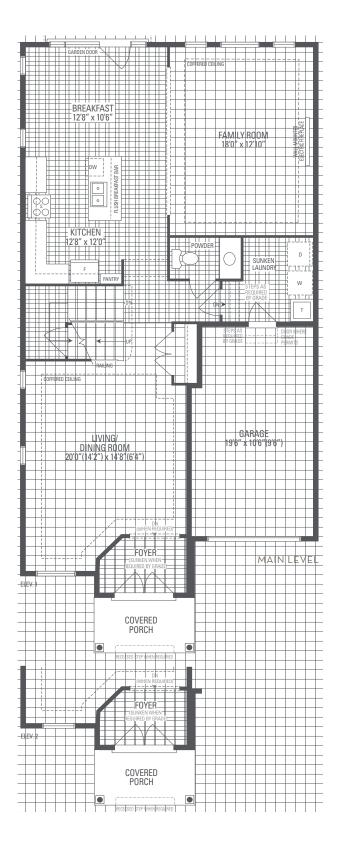

## WILLOWGLEN 1

Elevation 1 • 2,511 sq.ft. Elevation 2 • 2,529 sq.ft.

Main exterior building materials for front include: Elev. 1 • Cultured Stone + Brick + Painted Wood Products, Elev. 2 • Cultured Stone + Brick Fiano Crest • 36' • September 2022

## WILLOWGLEN 1

Elevation 1 • 2,511 sq.ft. Elevation 2 • 2,529 sq.ft.

WALK-OUT CONDITION BASED ON GRADING