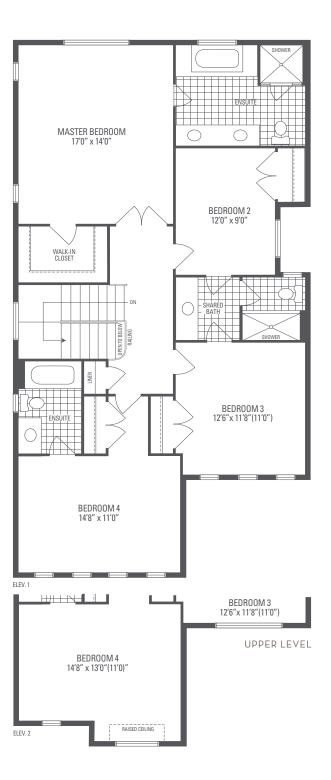

## WILLOWGLEN 1

Elevation 1 • 2,511 sq.ft. Elevation 2 • 2,529 sq.ft.

Main exterior building materials for front include: Elev. 1 • Cultured Stone + Brick + Painted Wood Products, Elev. 2 • Cultured Stone + Brick Fiano Crest • 36' • September 2022

## WILLOWGLEN 1

Elevation 1 • 2,511 sq.ft. Elevation 2 • 2,529 sq.ft.

WALK-OUT CONDITION BASED ON GRADING