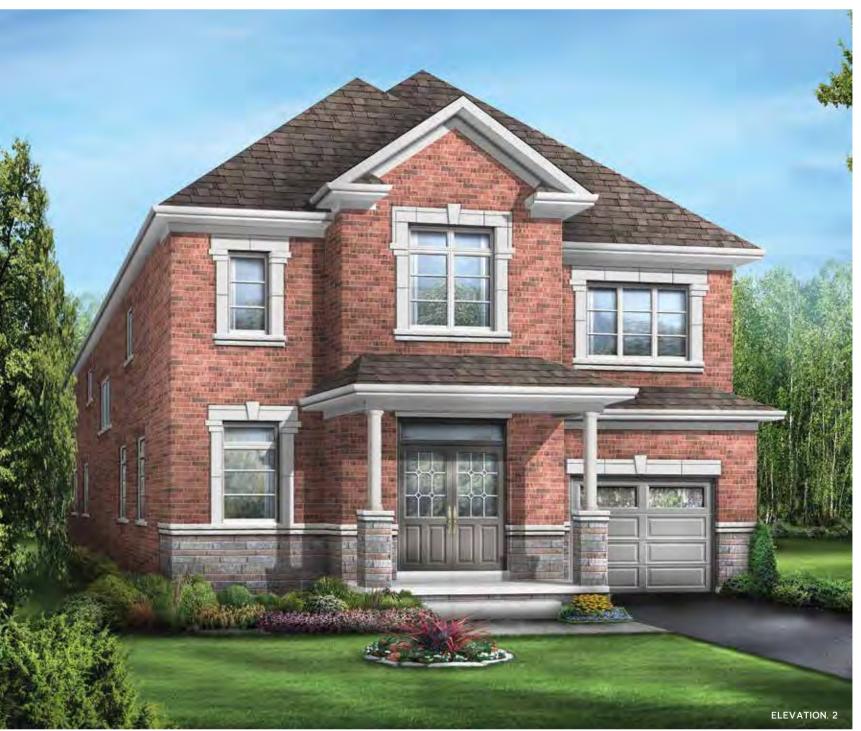

## WILLOWGLEN 1

Elevation 1 • 2,511 sq.ft. Elevation 2 • 2,529 sq.ft.

Main exterior building materials for front include: Elev. 1 • Cultured Stone + Brick + Painted Wood Products, Elev. 2 • Cultured Stone + Brick Fiano Crest • 36' • September 2022

## WILLOWGLEN 1

Elevation 1 • 2,511 sq.ft. Elevation 2 • 2,529 sq.ft.

WALK-OUT CONDITION BASED ON GRADING