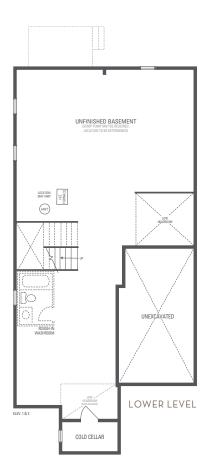

## WILLOWGLEN 1

Elevation 1 • 2,511 sq.ft. Elevation 2 • 2,529 sq.ft.

WALK-OUT CONDITION BASED ON GRADING