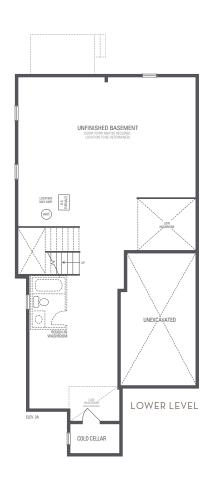

## WILLOWGLEN 1 ELEVATION 2A 2,477 sq.ft. • FOR USE ON LOT 60

ELEVATION. 2A

Main exterior building materials for front include: Elev. 2A • Cultured Stone + Brick Fiano Crest • 36' • September 2022

NOTE: Orientation of home may be reversed and purchaser agrees to accept the same. Unit setback and roofline may vary due to siting. Steps may vary at any exterior entrance ways due to grading variance. All dimensions are approximate only and subject to change without notice. Actual usable floor space may vary from stated floor area. All renderings are artist's concept, specifications, architectural and mechanical detailing are subject to minor modifications. Mechanical wall encroachments may be required into finished rooms and garage spaces. E.&O.E.