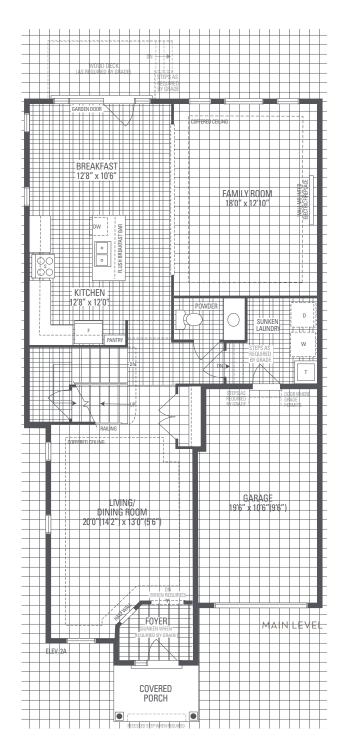

## WILLOWGLEN 1 ELEVATION 2A 2,477 sq.ft. • FOR USE ON LOT 60

ELEVATION. 2A

Main exterior building materials for front include: Elev. 2A • Cultured Stone + Brick Fiano Crest • 36' • September 2022

NOTE: Orientation of home may be reversed and purchaser agrees to accept the same. Unit setback and roofline may vary due to siting. Steps may vary at any exterior entrance ways due to grading variance. All dimensions are approximate only and subject to change without notice. Actual usable floor space may vary from stated floor area. All renderings are artist's concept, specifications, architectural and mechanical detailing are subject to minor modifications. Mechanical wall encroachments may be required into finished rooms and garage spaces. E.&O.E.