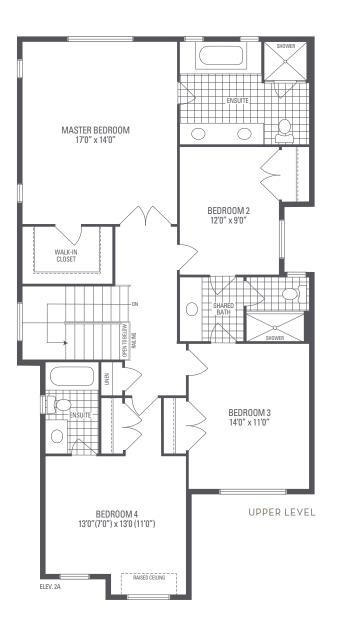

## WILLOWGLEN 1 ELEVATION 2A 2,477 sq.ft. • FOR USE ON LOT 60

ELEVATION. 2A

Main exterior building materials for front include: Elev. 2A • Cultured Stone + Brick Fiano Crest • 36' • September 2022

NOTE: Orientation of home may be reversed and purchaser agrees to accept the same. Unit setback and roofline may vary due to siting. Steps may vary at any exterior entrance ways due to grading variance. All dimensions are approximate only and subject to change without notice. Actual usable floor space may vary from stated floor area. All renderings are artist's concept, specifications, architectural and mechanical detailing are subject to minor modifications. Mechanical wall encroachments may be required into finished rooms and garage spaces. E.&O.E.