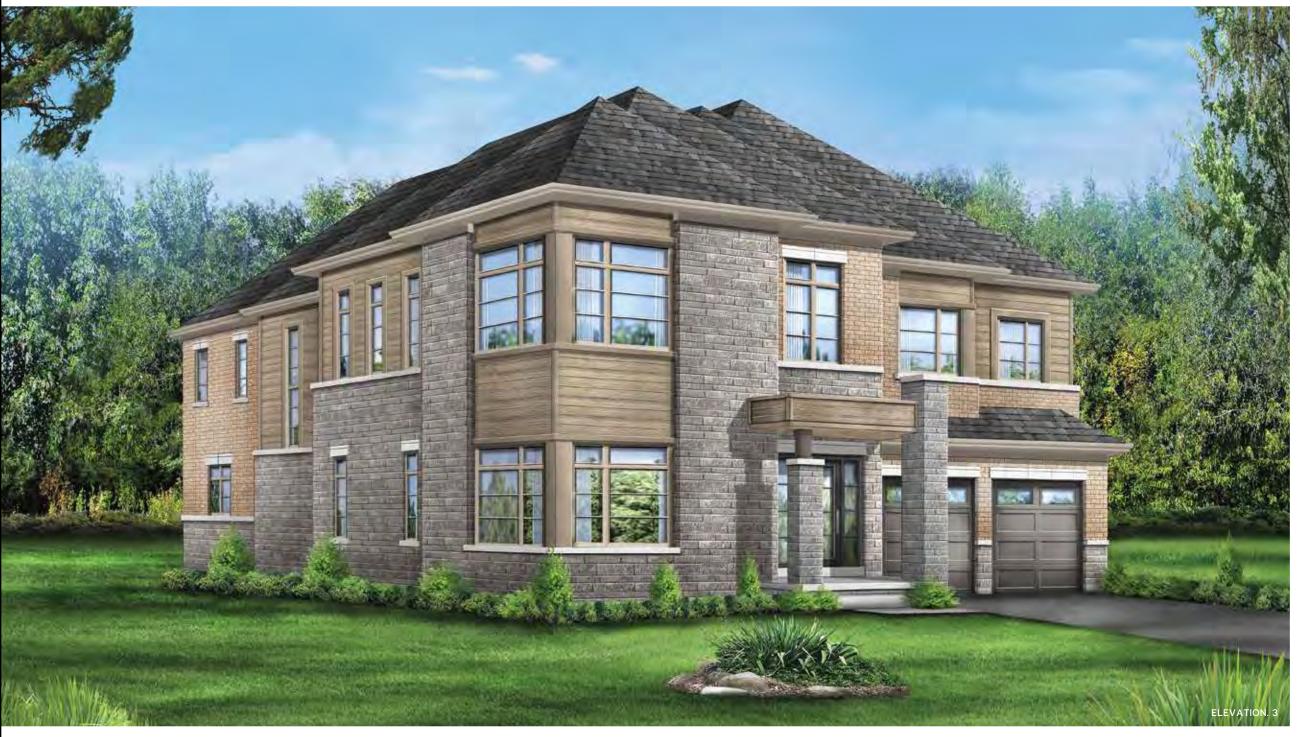

RIVIERA 12
Elevation 3 • 3,519 sq.ft.

Main exterior building materials for front include: Elev. 3 • Cultured Stone + Brick + Prefinished Aluminum Siding Tinor Development Corp. • 45' • February 2024

NOTE: Orientation of home may be reversed and purchaser agrees to accept the same. Unit setback and roofline may vary due to siting. Steps may vary at any exterior entrance ways due to grading variance. All dimensions are approximate only and subject to change without notice. Actual usable floor space may vary from stated floor area. All renderings are artist's concept, specifications, architectural and mechanical detailing are subject to minor modifications. Mechanical wall encroachments may be required into finished rooms and garage spaces. E.&O.E.

## **RIVIERA 12**

Starlane HOME CORPORATION

Elevation 3 • 3,519 sq.ft.

(Add 86 sq.ft. of Finished Basement Landing)