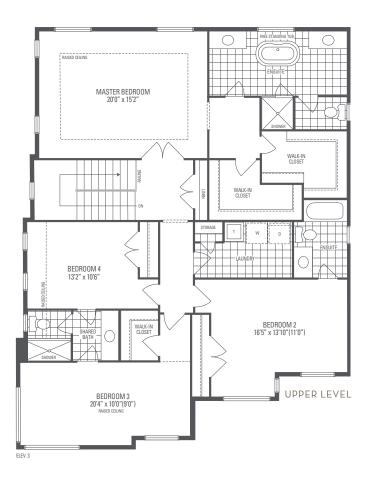

RIVIERA 12
Elevation 3 • 3,519 sq.ft.

Main exterior building materials for front include: Elev. 3 • Cultured Stone + Brick + Prefinished Aluminum Siding Tinor Development Corp. • 45' • February 2024

NOTE: Orientation of home may be reversed and purchaser agrees to accept the same. Unit setback and roofline may vary due to siting. Steps may vary at any exterior entrance ways due to grading variance. All dimensions are approximate only and subject to change without notice. Actual usable floor space may vary from stated floor area. All renderings are artist's concept, specifications, architectural and mechanical detailing are subject to minor modifications. Mechanical wall encroachments may be required into finished rooms and garage spaces. E.&O.E.

## **RIVIERA 12**

Starlane HOME CORPORATION

Elevation 3 • 3,519 sq.ft.

(Add 86 sq.ft. of Finished Basement Landing)