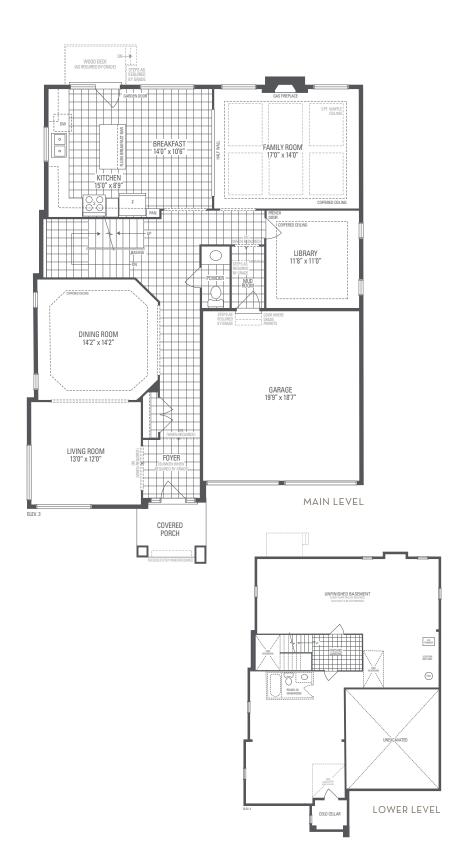

RIVIERA 12
Elevation 3 • 3,519 sq.ft.

Main exterior building materials for front include: Elev. 3 • Cultured Stone + Brick + Prefinished Aluminum Siding Tinor Development Corp. • 45' • February 2024

NOTE: Orientation of home may be reversed and purchaser agrees to accept the same. Unit setback and roofline may vary due to siting. Steps may vary at any exterior entrance ways due to grading variance. All dimensions are approximate only and subject to change without notice. Actual usable floor space may vary from stated floor area. All renderings are artist's concept, specifications, architectural and mechanical detailing are subject to minor modifications. Mechanical wall encroachments may be required into finished rooms and garage spaces. E.&O.E.

## **RIVIERA 12**

Starlane HOME CORPORATION

Elevation 3 • 3,519 sq.ft.

(Add 86 sq.ft. of Finished Basement Landing)