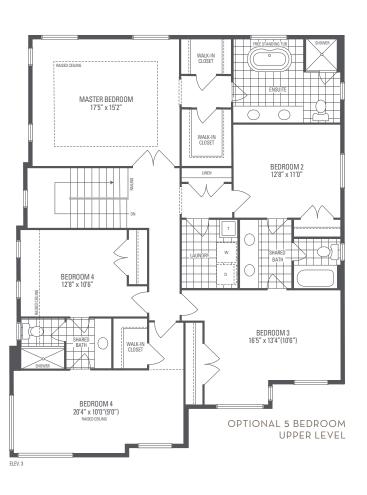

RIVIERA 12
Elevation 3 • 3,519 sq.ft.

Main exterior building materials for front include: Elev. 3 • Cultured Stone + Brick + Prefinished Aluminum Siding Tinor Development Corp. • 45' • February 2024

NOTE: Orientation of home may be reversed and purchaser agrees to accept the same. Unit setback and roofline may vary due to siting. Steps may vary at any exterior entrance ways due to grading variance. All dimensions are approximate only and subject to change without notice. Actual usable floor space may vary from stated floor area. All renderings are artist's concept, specifications, architectural and mechanical detailing are subject to minor modifications. Mechanical wall encroachments may be required into finished rooms and garage spaces. E.&O.E.

## **RIVIERA 12**

Starlane HOME CORPORATION

Elevation 3 • 3,519 sq.ft.

(Add 86 sq.ft. of Finished Basement Landing)