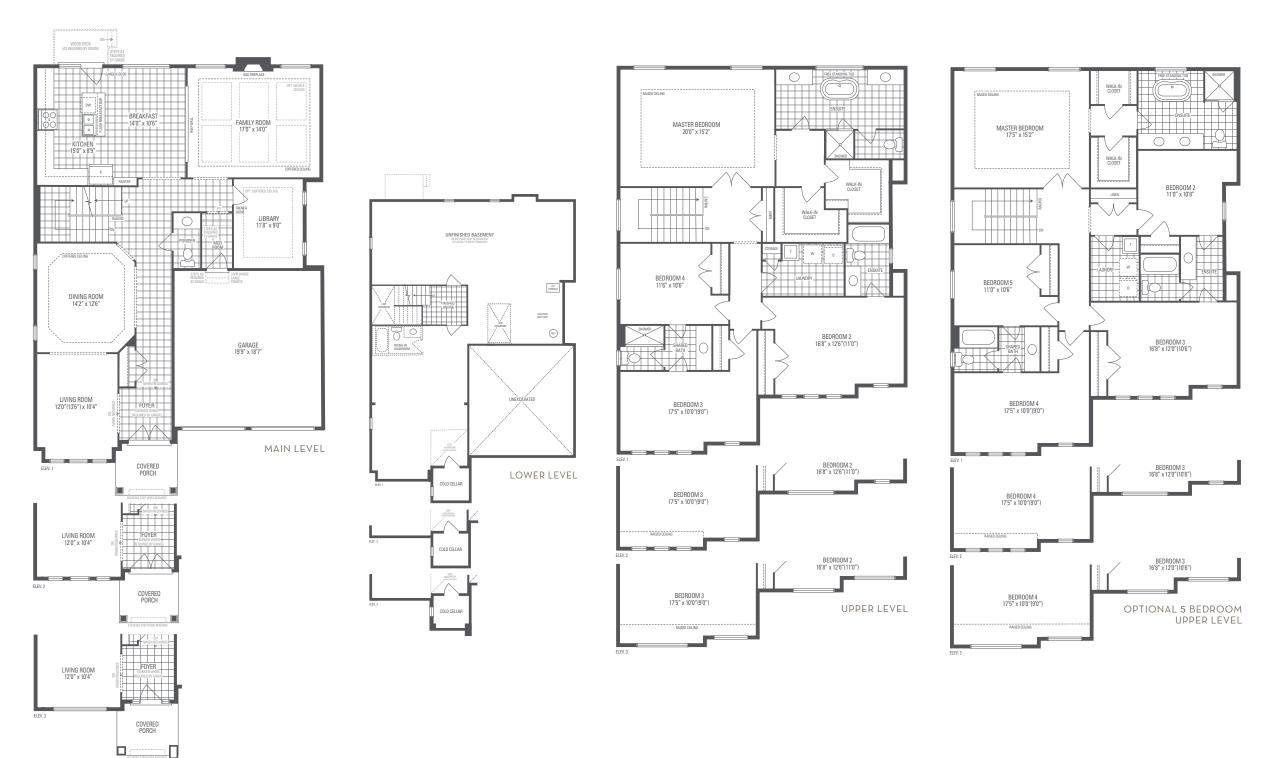

**RIVIERA 1** Elevation 1 • 3,344 sq.ft. | Elevation 2 • 3,328 sq.ft. | Elevation 3 • 3,326 sq.ft. Main exterior building materials for front include: Elev. 1 • Cultured Stone + Brick, Elev. 2 • Cultured Stone + Brick, Elev. 3 • Cultured Stone + Brick + Prefinished Aluminum Siding Tinor Development Corp. • 45' • February 2024

**RIVIERA 1** 

Elevation 1 • 3,344 sq.ft. | Elevation 2 • 3,328 sq.ft. | Elevation 3 • 3,326 sq.ft.

(Add 65 sq.ft. of Finished Basement Landing)