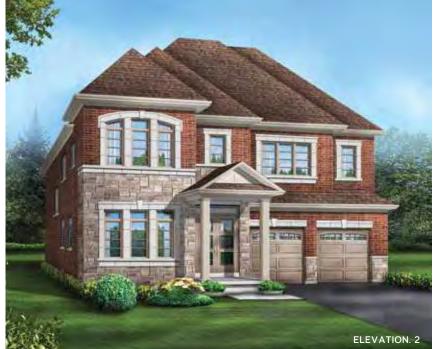

**RIVIERA 1** Elevation 1 • 3,344 sq.ft. | Elevation 2 • 3,328 sq.ft. | Elevation 3 • 3,326 sq.ft. Main exterior building materials for front include: Elev. 1 • Cultured Stone + Brick, Elev. 2 • Cultured Stone + Brick, Elev. 3 • Cultured Stone + Brick + Prefinished Aluminum Siding Tinor Development Corp. • 45' • February 2024

**RIVIERA 1** 

Elevation 1 • 3,344 sq.ft. | Elevation 2 • 3,328 sq.ft. | Elevation 3 • 3,326 sq.ft.

(Add 65 sq.ft. of Finished Basement Landing)