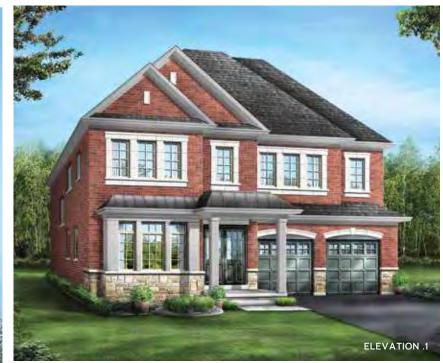

**RIVIERA 1** Elevation 1 • 3,344 sq.ft. | Elevation 2 • 3,328 sq.ft. | Elevation 3 • 3,326 sq.ft. Main exterior building materials for front include: Elev. 1 • Cultured Stone + Brick, Elev. 2 • Cultured Stone + Brick, Elev. 3 • Cultured Stone + Brick + Prefinished Aluminum Siding Tinor Development Corp. • 45' • February 2024

**RIVIERA 1** 

Elevation 1 • 3,344 sq.ft. | Elevation 2 • 3,328 sq.ft. | Elevation 3 • 3,326 sq.ft.

(Add 65 sq.ft. of Finished Basement Landing)