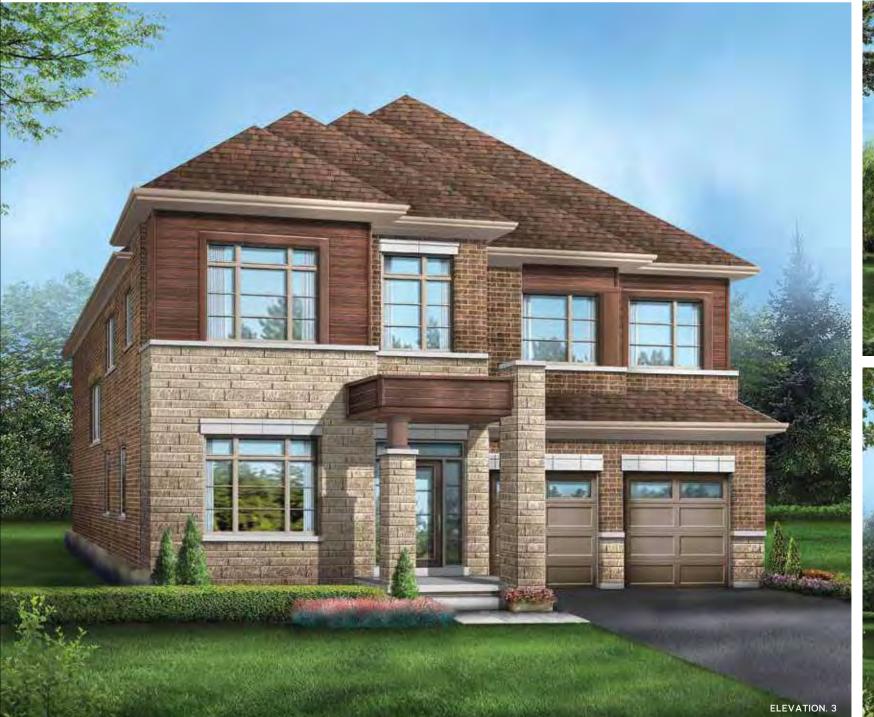

**RIVIERA 1** Elevation 1 • 3,344 sq.ft. | Elevation 2 • 3,328 sq.ft. | Elevation 3 • 3,326 sq.ft. Main exterior building materials for front include: Elev. 1 • Cultured Stone + Brick, Elev. 2 • Cultured Stone + Brick, Elev. 3 • Cultured Stone + Brick + Prefinished Aluminum Siding Tinor Development Corp. • 45' • February 2024

**RIVIERA 1** 

Elevation 1 • 3,344 sq.ft. | Elevation 2 • 3,328 sq.ft. | Elevation 3 • 3,326 sq.ft.

(Add 65 sq.ft. of Finished Basement Landing)