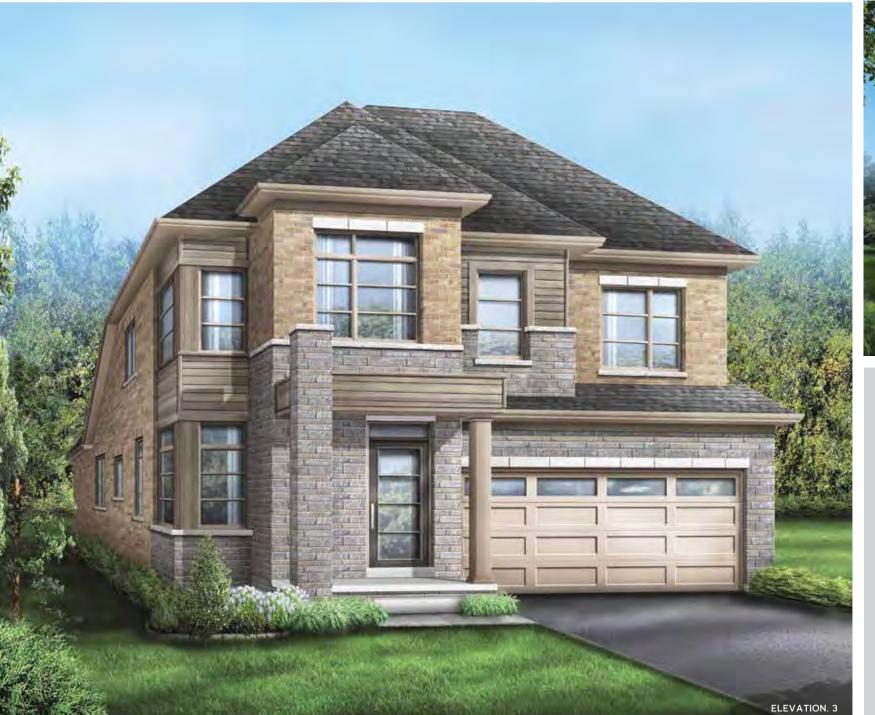

## **PRESTON 7** Elevation 1 • 2,176 sq.ft. Elevation 3 • 2,176 sq.ft.

Main exterior building materials for front include: Elev. 1 • Cultured Stone + Brick, Elev. 3 • Cultured Stone + Brick + Prefinished Aluminum Siding Fiano Crest • 36' • September 2022