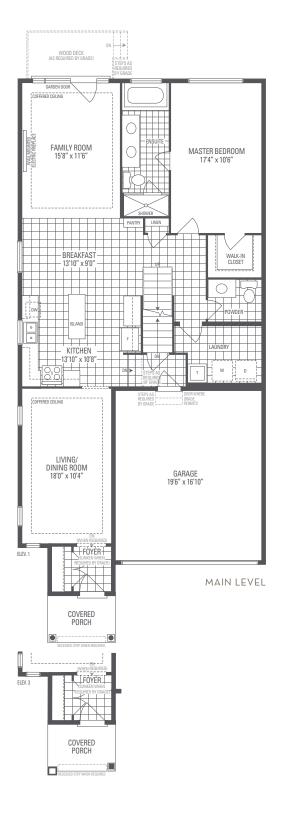

## **PRESTON 7** Elevation 1 • 2,176 sq.ft. Elevation 3 • 2,176 sq.ft.

OPTIONAL UNCOVERED WALK-UP BASEMENT STAIR

COLD CELLAR