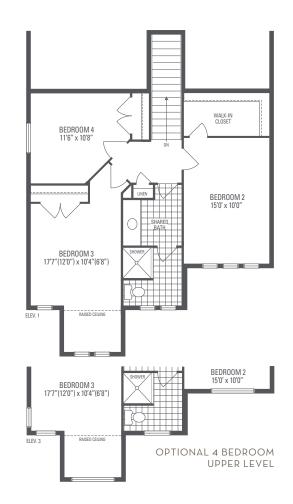

## **PRESTON 7** Elevation 1 • 2,176 sq.ft. Elevation 3 • 2,176 sq.ft.

Main exterior building materials for front include: Elev. 1 • Cultured Stone + Brick, Elev. 3 • Cultured Stone + Brick + Prefinished Aluminum Siding Fiano Crest • 36' • September 2022