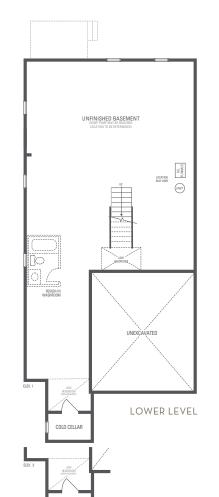

## **PRESTON 7** Elevation 1 • 2,176 sq.ft. Elevation 3 • 2,176 sq.ft.

Main exterior building materials for front include: Elev. 1 • Cultured Stone + Brick, Elev. 3 • Cultured Stone + Brick + Prefinished Aluminum Siding Fiano Crest • 36' • September 2022

## **PRESTON 7** Elevation 1 • 2,176 sq.ft. Elevation 3 • 2,176 sq.ft.

OPTIONAL UNCOVERED WALK-UP BASEMENT STAIR

COLD CELLAR