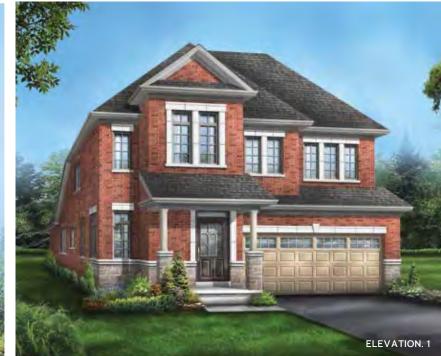

## **PRESTON 7** Elevation 1 • 2,176 sq.ft. Elevation 3 • 2,176 sq.ft.

Main exterior building materials for front include: Elev. 1 • Cultured Stone + Brick, Elev. 3 • Cultured Stone + Brick + Prefinished Aluminum Siding Fiano Crest • 36' • September 2022