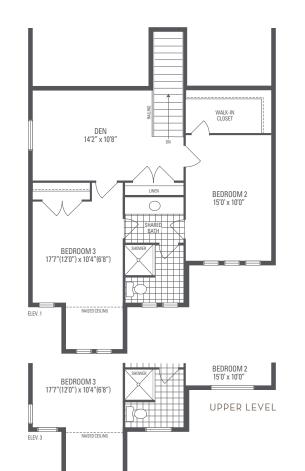

## **PRESTON 7** Elevation 1 • 2,176 sq.ft. Elevation 3 • 2,176 sq.ft.

Main exterior building materials for front include: Elev. 1 • Cultured Stone + Brick, Elev. 3 • Cultured Stone + Brick + Prefinished Aluminum Siding Fiano Crest • 36' • September 2022