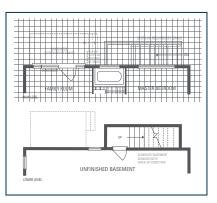

## **PRESTON 7** Elevation 1 • 2,176 sq.ft. Elevation 3 • 2,176 sq.ft.

OPTIONAL UNCOVERED WALK-UP BASEMENT STAIR

COLD CELLAR