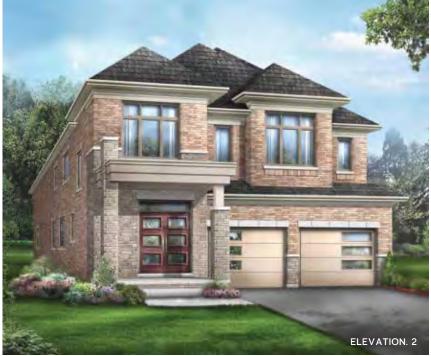

PRESTON 3

Elevation 1 • 2,640 sq.ft. Elevation 2 • 2,662 sq.ft. Elevation 3 • 2,640 sq.ft.

Main exterior building materials for front include: Elev. 1 • Cultured Stone + Brick, Elev. 2 • Cultured Stone + Brick + Painted Wood Products, Elev. 3 • Cultured Stone + Brick + Prefinished Aluminum Siding Fiano Crest • 36′ • September 2022