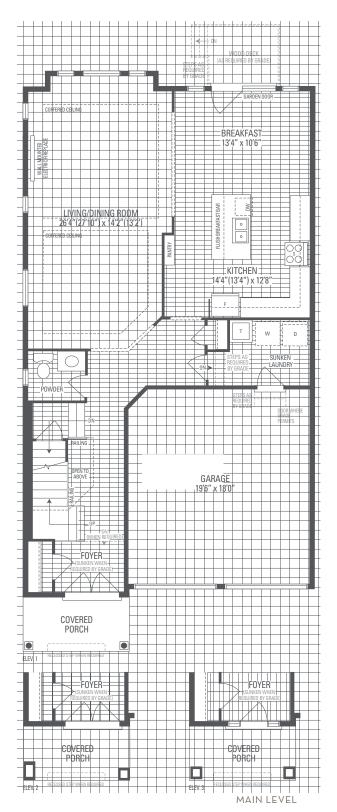

erior building materials for front include: Elev. 1 • Cultured Stone + Brick, Elev. 2 • Cultured Stone + Brick + Painted Wood Products, Elev. 3 • Cultured Stone + Brick + Prefinished Aluminum Siding Fiano Crest • 36′ • September 2022

NOTE: Orientation of home may be reversed and purchaser agrees to accept the same. Unit setback and roofline may vary due to siting. Steps may vary at any exterior entrance ways due to grading variance. All dimensions are approximate only and subject to change without notice. Actual usable floor space may vary from stated floor area. All renderings are artist's concept, specifications, architectural and mechanical detailing are subject to minor modifications. Mechanical wall encroachments may be required into finished rooms and garage spaces. E.&O.E..











OPTIONAL UNCOVERED WALK-UP BASEMENT STAIR