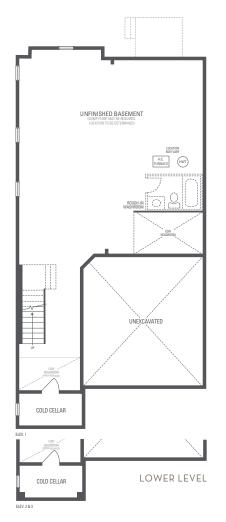

PRESTON 3

Elevation 1 • 2,640 sq.ft. Elevation 2 • 2,662 sq.ft. Elevation 3 • 2,640 sq.ft.

Main exterior building materials for front include: Elev. 1 • Cultured Stone + Brick, Elev. 2 • Cultured Stone + Brick + Painted Wood Products, Elev. 3 • Cultured Stone + Brick + Prefinished Aluminum Siding Fiano Crest • 36′ • September 2022