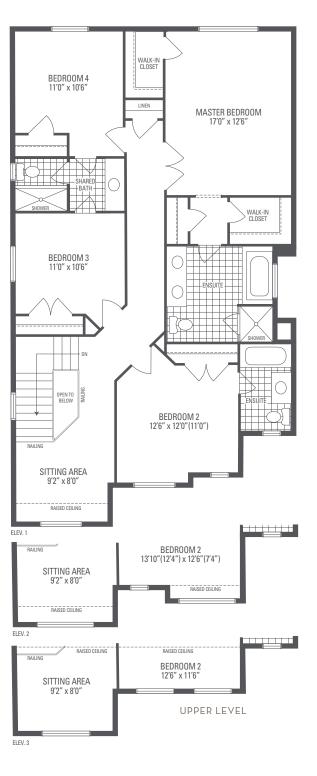

PRESTON 3

Elevation 1 • 2,640 sq.ft. Elevation 2 • 2,662 sq.ft. Elevation 3 • 2,640 sq.ft.

Main exterior building materials for front include: Elev. 1 • Cultured Stone + Brick, Elev. 2 • Cultured Stone + Brick + Painted Wood Products, Elev. 3 • Cultured Stone + Brick + Prefinished Aluminum Siding Fiano Crest • 36′ • September 2022