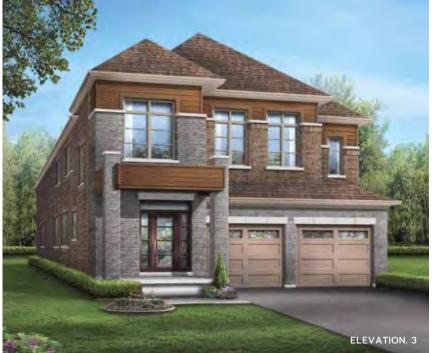

PRESTON 3

Elevation 1 • 2,640 sq.ft. Elevation 2 • 2,662 sq.ft. Elevation 3 • 2,640 sq.ft.

Main exterior building materials for front include: Elev. 1 • Cultured Stone + Brick, Elev. 2 • Cultured Stone + Brick + Painted Wood Products, Elev. 3 • Cultured Stone + Brick + Prefinished Aluminum Siding Fiano Crest • 36′ • September 2022