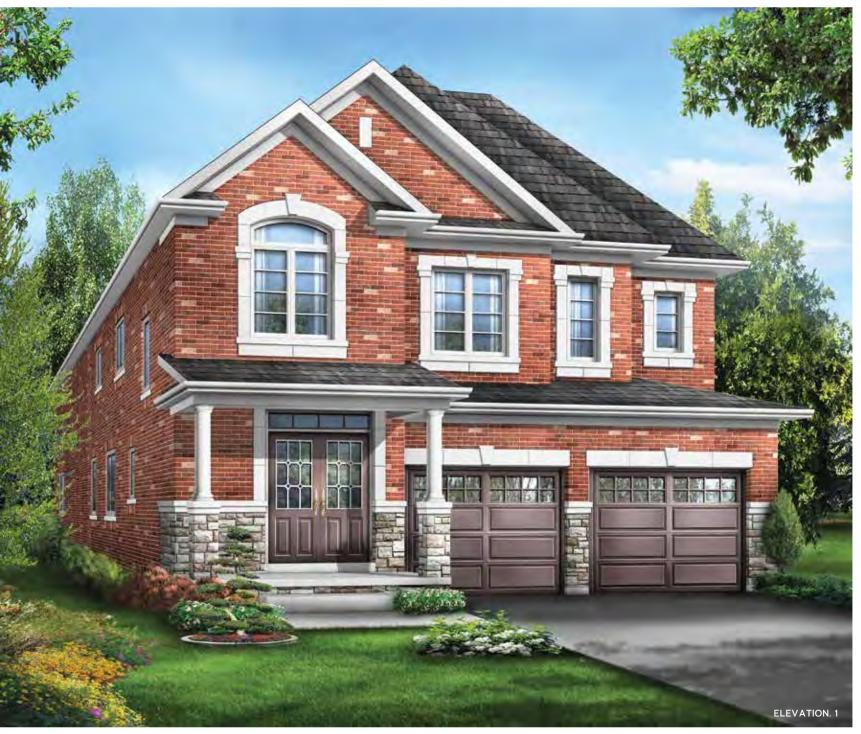

PRESTON 3

Elevation 1 • 2,640 sq.ft. Elevation 2 • 2,662 sq.ft. Elevation 3 • 2,640 sq.ft.

Main exterior building materials for front include: Elev. 1 • Cultured Stone + Brick, Elev. 2 • Cultured Stone + Brick + Painted Wood Products, Elev. 3 • Cultured Stone + Brick + Prefinished Aluminum Siding Fiano Crest • 36′ • September 2022