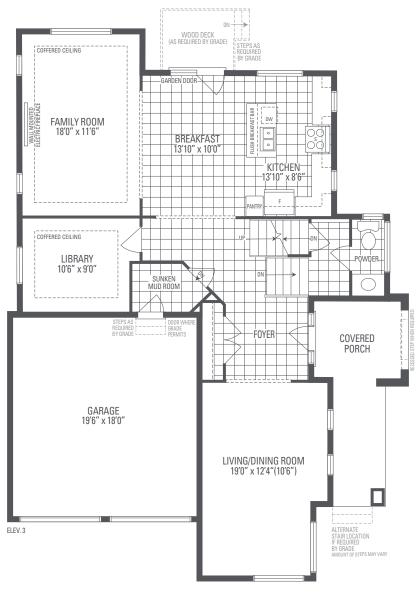

4

Elevation 3 • 2,845 sq.ft.

Main exterior building materials for front include: Elev. 3 • Cultured Stone + Brick + Prefinished Aluminum Siding Fiano Crest • 36' • September 2022

NOTE: Orientation of home may be reversed and purchaser agrees to accept the same. Unit setback and roofline may vary due to siting. Steps may vary at any exterior entrance ways due to grading variance. All dimensions are approximate only and subject to change without notice. Actual usable floor space may vary from stated floor area. All renderings are artist's concept, specifications, architectural and mechanical detailing are subject to minor modifications. Mechanical wall encroachments may be required into finished rooms and garage spaces. E.&O.E.

## PRESTON 14 Elevation 3 • 2,845 sq.ft. FOR LOT 95 ONLY









MAIN LEVEL