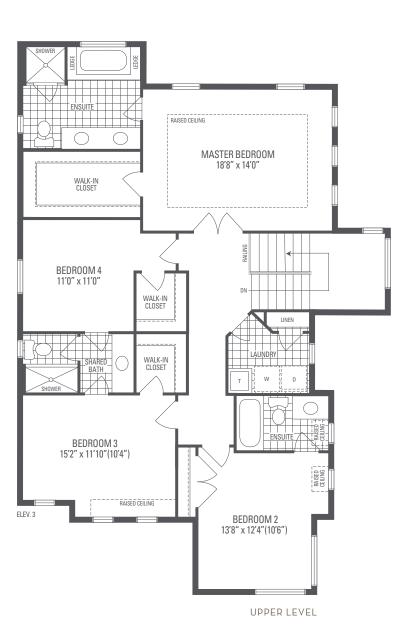

levation 3 • 2,845 sq.ft.

Main exterior building materials for front include: Elev. 3 • Cultured Stone + Brick + Prefinished Aluminum Siding Fiano Crest • 36' • September 2022

NOTE: Orientation of home may be reversed and purchaser agrees to accept the same. Unit setback and roofline may vary due to siting. Steps may vary at any exterior entrance ways due to grading variance. All dimensions are approximate only and subject to change without notice. Actual usable floor space may vary from stated floor area. All renderings are artist's concept, specifications, architectural and mechanical detailing are subject to minor modifications. Mechanical wall encroachments may be required into finished rooms and garage spaces. E.&O.E.

## PRESTON 14 Elevation 3 • 2,845 sq.ft. FOR LOT 95 ONLY









MAIN LEVEL