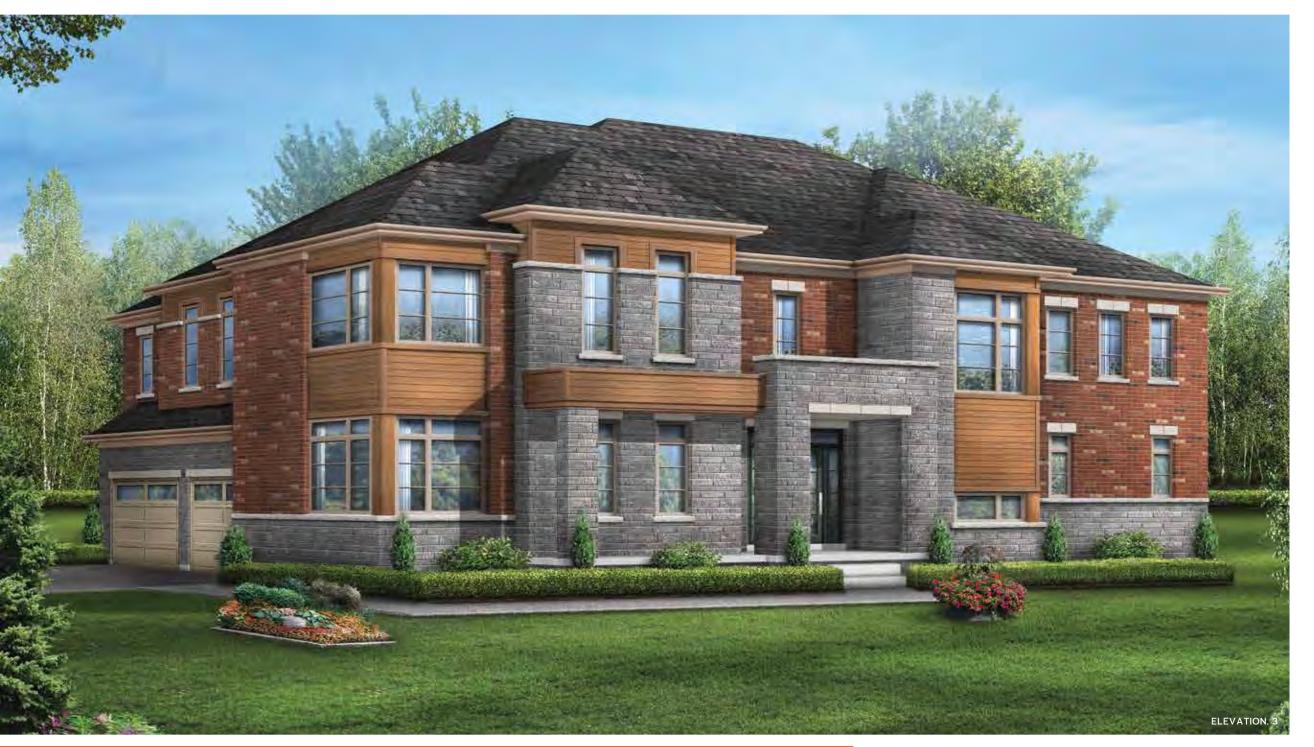

## PRESTON 14

Elevation 3 • 2,845 sq.ft.

Main exterior building materials for front include: Elev. 3 • Cultured Stone + Brick + Prefinished Aluminum Siding Fiano Crest • 36' • September 2022

NOTE: Orientation of home may be reversed and purchaser agrees to accept the same. Unit setback and roofline may vary due to siting. Steps may vary at any exterior entrance ways due to grading variance. All dimensions are approximate only and subject to change without notice. Actual usable floor space may vary from stated floor area. All renderings are artist's concept, specifications, architectural and mechanical detailing are subject to minor modifications. Mechanical wall encroachments may be required into finished rooms and garage spaces. E.&O.E.