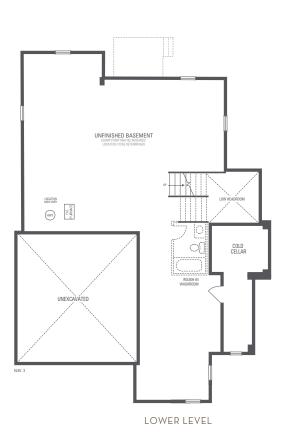

Elevation 3 • 2,845 sq.ft.

Main exterior building materials for front include: Elev. 3 • Cultured Stone + Brick + Prefinished Aluminum Siding Fiano Crest • 36' • September 2022

NOTE: Orientation of home may be reversed and purchaser agrees to accept the same. Unit setback and roofline may vary due to siting. Steps may vary at any exterior entrance ways due to grading variance. All dimensions are approximate only and subject to change without notice. Actual usable floor space may vary from stated floor area. All renderings are artist's concept, specifications, architectural and mechanical detailing are subject to minor modifications. Mechanical wall encroachments may be required into finished rooms and garage spaces. E.&O.E.

## PRESTON 14 Elevation 3 • 2,845 sq.ft. FOR LOT 95 ONLY









MAIN LEVEL