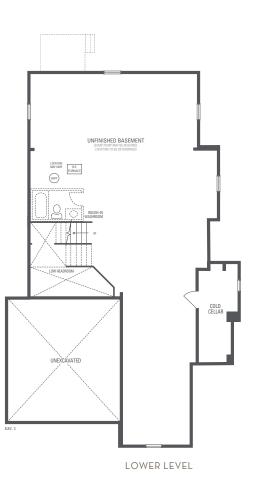

levation 3 • 2,986 sq.ft.

Main exterior building materials for front include: Elev. 3 • Cultured Stone + Brick + Prefinished Aluminum Siding Fiano Crest • 36' • September 2022

NOTE: Orientation of home may be reversed and purchaser agrees to accept the same. Unit setback and roofline may vary due to siting. Steps may vary at any exterior entrance ways due to grading variance. All dimensions are approximate only and subject to change without notice. Actual usable floor space may vary from stated floor area. All renderings are artist's concept, specifications, architectural and mechanical detailing are subject to minor modifications. Mechanical wall encroachments may be required into finished rooms and garage spaces. E.&O.E.

## PRESTON 12

Elevation 3 • 2,986 sq.ft. FOR LOT 100 ONLY









MAIN LEVEL