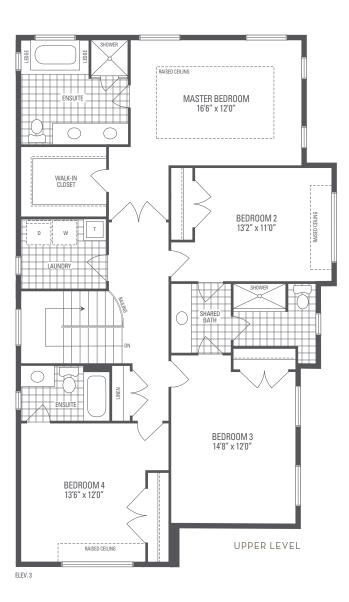

vation 3 • 2,986 sq.ft.

Main exterior building materials for front include: Elev. 3 • Cultured Stone + Brick + Prefinished Aluminum Siding Fiano Crest • 36' • September 2022

NOTE: Orientation of home may be reversed and purchaser agrees to accept the same. Unit setback and roofline may vary due to siting. Steps may vary at any exterior entrance ways due to grading variance. All dimensions are approximate only and subject to change without notice. Actual usable floor space may vary from stated floor area. All renderings are artist's concept, specifications, architectural and mechanical detailing are subject to minor modifications. Mechanical wall encroachments may be required into finished rooms and garage spaces. E.&O.E.

## PRESTON 12

Elevation 3 • 2,986 sq.ft. FOR LOT 100 ONLY









MAIN LEVEL