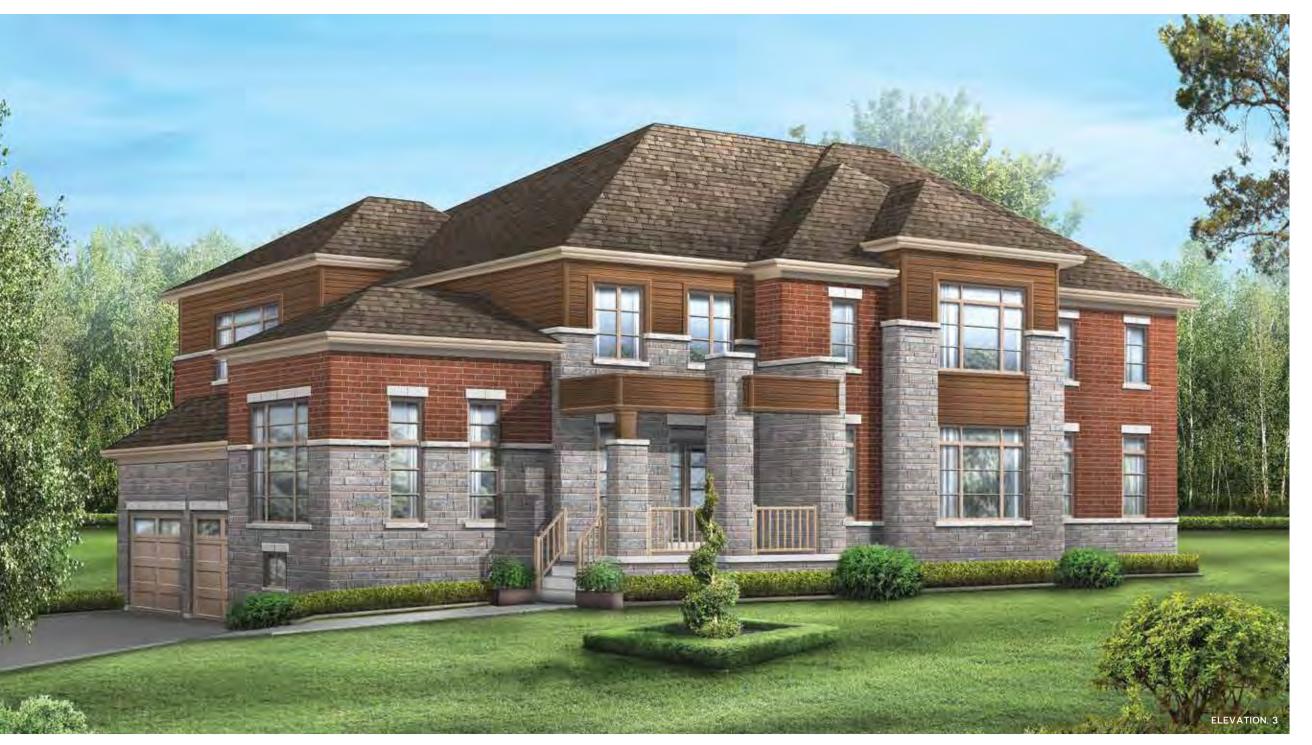

## PRESTON 12

Elevation 3 • 2,986 sq.ft.

Main exterior building materials for front include: Elev. 3 • Cultured Stone + Brick + Prefinished Aluminum Siding Fiano Crest • 36' • September 2022

NOTE: Orientation of home may be reversed and purchaser agrees to accept the same. Unit setback and roofline may vary due to siting. Steps may vary at any exterior entrance ways due to grading variance. All dimensions are approximate only and subject to change without notice. Actual usable floor space may vary from stated floor area. All renderings are artist's concept, specifications, architectural and mechanical detailing are subject to minor modifications. Mechanical wall encroachments may be required into finished rooms and garage spaces. E.&O.E.