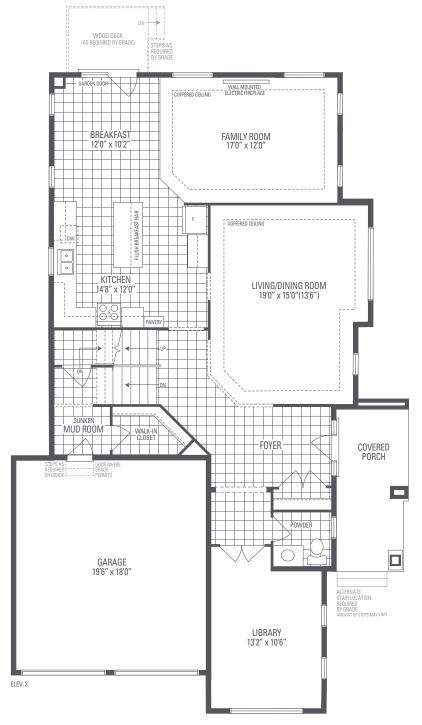

Elevation 3 • 2,986 sq.ft.

Main exterior building materials for front include: Elev. 3 • Cultured Stone + Brick + Prefinished Aluminum Siding Fiano Crest • 36' • September 2022

NOTE: Orientation of home may be reversed and purchaser agrees to accept the same. Unit setback and roofline may vary due to siting. Steps may vary at any exterior entrance ways due to grading variance. All dimensions are approximate only and subject to change without notice. Actual usable floor space may vary from stated floor area. All renderings are artist's concept, specifications, architectural and mechanical detailing are subject to minor modifications. Mechanical wall encroachments may be required into finished rooms and garage spaces. E.&O.E.

## PRESTON 12

Elevation 3 • 2,986 sq.ft. FOR LOT 100 ONLY









MAIN LEVEL