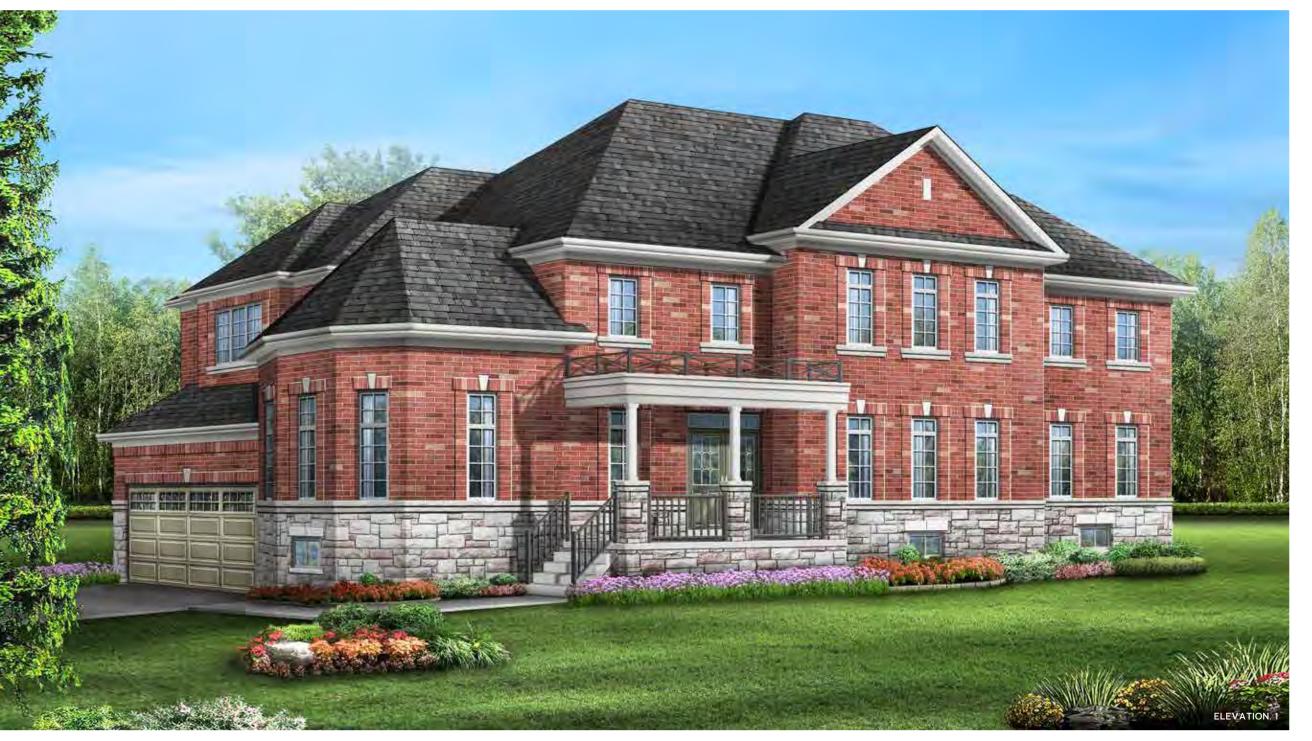

## PRESTON 12

Elevation 1 • 2,841 sq.ft.

Main exterior building materials for front include: Elev. 1 • Cultured Stone + Brick + Painted Wood Products Fiano Crest • 36' • September 2022

NOTE: Orientation of home may be reversed and purchaser agrees to accept the same. Unit setback and roofline may vary due to siting. Steps may vary at any exterior entrance ways due to grading variance. All dimensions are approximate only and subject to change without notice. Actual usable floor space may vary from stated floor area. All renderings are artist's concept, specifications, architectural and mechanical detailing are subject to minor modifications. Mechanical wall encroachments may be required into finished rooms and garage spaces. E.&O.E.

## PRESTON 12

Elevation 1 • 2,841 sq.ft. FOR LOT 64 ONLY