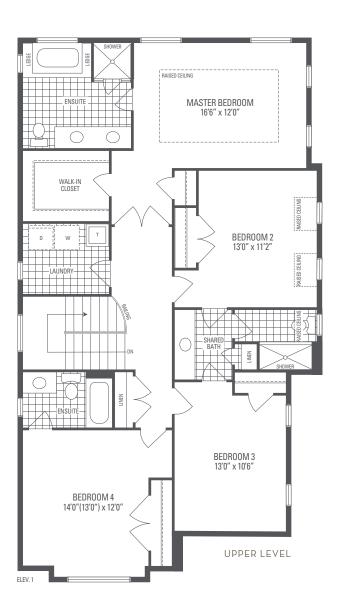

## PRESTON 12

Elevation 1 • 2,841 sq.ft.

Main exterior building materials for front include: Elev. 1 • Cultured Stone + Brick + Painted Wood Products Fiano Crest • 36' • September 2022

NOTE: Orientation of home may be reversed and purchaser agrees to accept the same. Unit setback and roofline may vary due to siting. Steps may vary at any exterior entrance ways due to grading variance. All dimensions are approximate only and subject to change without notice. Actual usable floor space may vary from stated floor area. All renderings are artist's concept, specifications, architectural and mechanical detailing are subject to minor modifications. Mechanical wall encroachments may be required into finished rooms and garage spaces. E.&O.E.

## PRESTON 12

Elevation 1 • 2,841 sq.ft. FOR LOT 64 ONLY