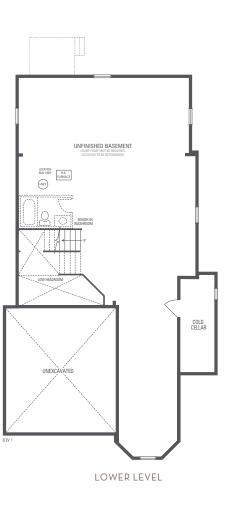

## PRESTON 12

Elevation 1 • 2,841 sq.ft.

Main exterior building materials for front include: Elev. 1 • Cultured Stone + Brick + Painted Wood Products Fiano Crest • 36' • September 2022

NOTE: Orientation of home may be reversed and purchaser agrees to accept the same. Unit setback and roofline may vary due to siting. Steps may vary at any exterior entrance ways due to grading variance. All dimensions are approximate only and subject to change without notice. Actual usable floor space may vary from stated floor area. All renderings are artist's concept, specifications, architectural and mechanical detailing are subject to minor modifications. Mechanical wall encroachments may be required into finished rooms and garage spaces. E.&O.E.

## PRESTON 12

Elevation 1 • 2,841 sq.ft. FOR LOT 64 ONLY