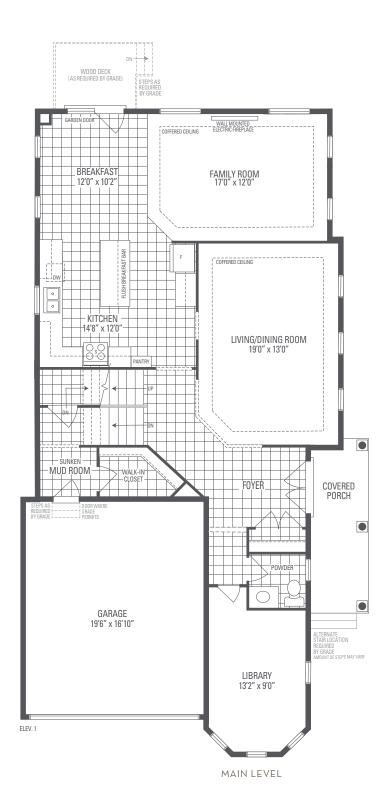

## PRESTON 12

Elevation 1 • 2,841 sq.ft.

Main exterior building materials for front include: Elev. 1 • Cultured Stone + Brick + Painted Wood Products Fiano Crest • 36' • September 2022

NOTE: Orientation of home may be reversed and purchaser agrees to accept the same. Unit setback and roofline may vary due to siting. Steps may vary at any exterior entrance ways due to grading variance. All dimensions are approximate only and subject to change without notice. Actual usable floor space may vary from stated floor area. All renderings are artist's concept, specifications, architectural and mechanical detailing are subject to minor modifications. Mechanical wall encroachments may be required into finished rooms and garage spaces. E.&O.E.

## PRESTON 12

Elevation 1 • 2,841 sq.ft. FOR LOT 64 ONLY