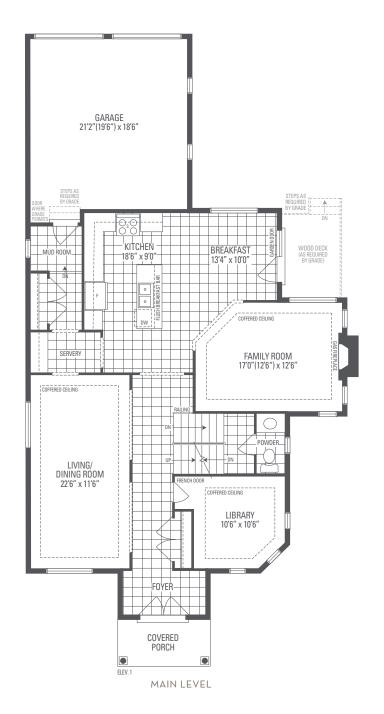

## **PRESTON 11A**

Elevation 1 • 3,009 sq.ft.

Main exterior building materials for front include: Elev. 1  $\cdot$  Cultured Stone + Brick Tinor Development Corp.  $\cdot$  36'  $\cdot$  February 2024

NOTE: Orientation of home may be reversed and purchaser agrees to accept the same. Unit setback and roofline may vary due to siting. Steps may vary at any exterior entrance ways due to grading variance. All dimensions are approximate only and subject to change without notice. Actual usable floor space may vary from stated floor area. All renderings are artist's concept, specifications, architectural and mechanical detailing are subject to minor modifications. Mechanical wall encroachments may be required into finished rooms and garage spaces. E.&O.E.

## **PRESTON 11A**

Elevation 1 • 3,009 sq.ft.

(Add 23 sq.ft. of Finished Basement Landing)