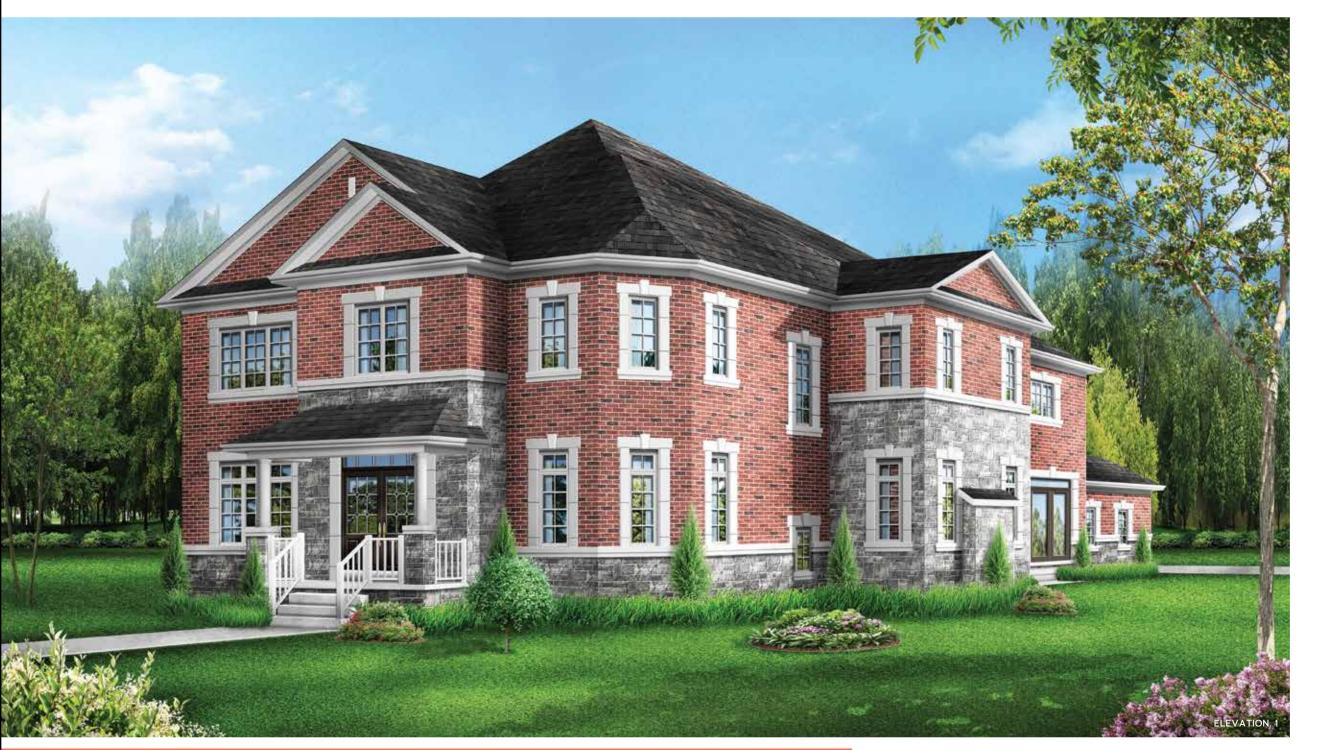

## **PRESTON 11A**

Elevation 1 • 3,009 sq.ft.

Main exterior building materials for front include: Elev. 1  $\cdot$  Cultured Stone + Brick Tinor Development Corp.  $\cdot$  36'  $\cdot$  February 2024

NOTE: Orientation of home may be reversed and purchaser agrees to accept the same. Unit setback and roofline may vary due to siting. Steps may vary at any exterior entrance ways due to grading variance. All dimensions are approximate only and subject to change without notice. Actual usable floor space may vary from stated floor area. All renderings are artist's concept, specifications, architectural and mechanical detailing are subject to minor modifications. Mechanical wall encroachments may be required into finished rooms and garage spaces. E.&O.E.