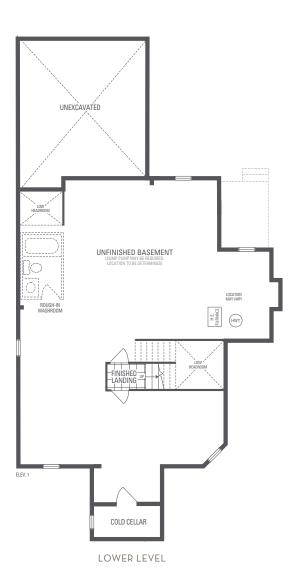

## **PRESTON 11A**

Elevation 1 • 3,009 sq.ft.

(Add 23 sq.ft. of Finished Basement Landing)