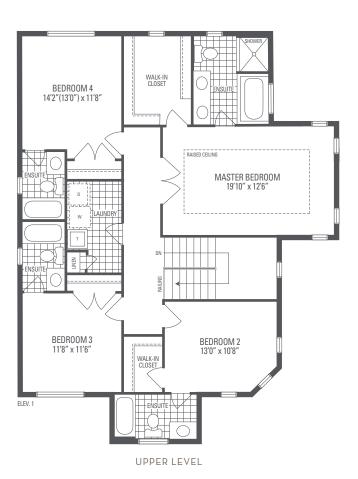

## **PRESTON 11A**

Elevation 1 • 3,009 sq.ft.

Main exterior building materials for front include: Elev. 1  $\cdot$  Cultured Stone + Brick Tinor Development Corp.  $\cdot$  36'  $\cdot$  February 2024

NOTE: Orientation of home may be reversed and purchaser agrees to accept the same. Unit setback and roofline may vary due to siting. Steps may vary at any exterior entrance ways due to grading variance. All dimensions are approximate only and subject to change without notice. Actual usable floor space may vary from stated floor area. All renderings are artist's concept, specifications, architectural and mechanical detailing are subject to minor modifications. Mechanical wall encroachments may be required into finished rooms and garage spaces. E.&O.E.

## **PRESTON 11A**

Elevation 1 • 3,009 sq.ft.

(Add 23 sq.ft. of Finished Basement Landing)