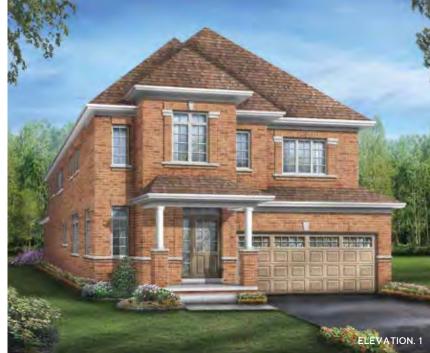

Main exterior building materials for front include: Elev. 1 • Brick, Elev. 2 • Cultured Stone + Brick + Painted Wood Products, Elev. 3 • Cultured Stone + Brick + Prefinished Aluminum Siding Fiano Crest • 36' • September 2022

## PRESTON 1

Elevation 1 • 2,165 sq.ft. Elevation 2 • 2,165 sq.ft. Elevation 3 • 2,165 sq.ft.