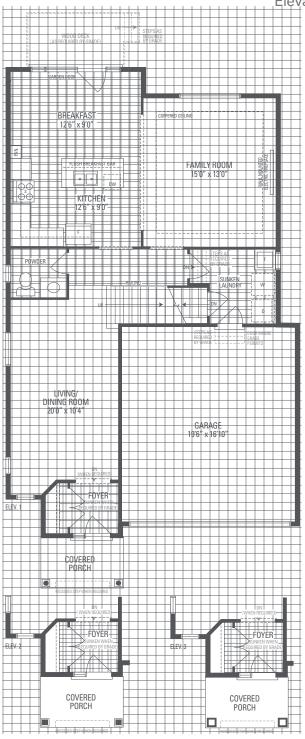

## PRESTON 1

Elevation 1 • 2,165 sq.ft. Elevation 2 • 2,165 sq.ft. Elevation 3 • 2,165 sq.ft.

## PRESTON 1

MAIN LEVEL

OPTIONAL UNCOVERED WALK-UP BASEMENT STAIR