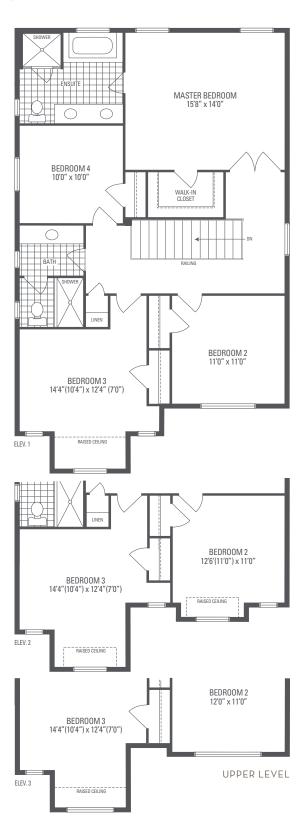

Main exterior building materials for front include: Elev. 1 • Brick, Elev. 2 • Cultured Stone + Brick + Painted Wood Products, Elev. 3 • Cultured Stone + Brick + Prefinished Aluminum Siding Fiano Crest • 36' • September 2022

## PRESTON 1

Elevation 1 • 2,165 sq.ft. Elevation 2 • 2,165 sq.ft. Elevation 3 • 2,165 sq.ft.