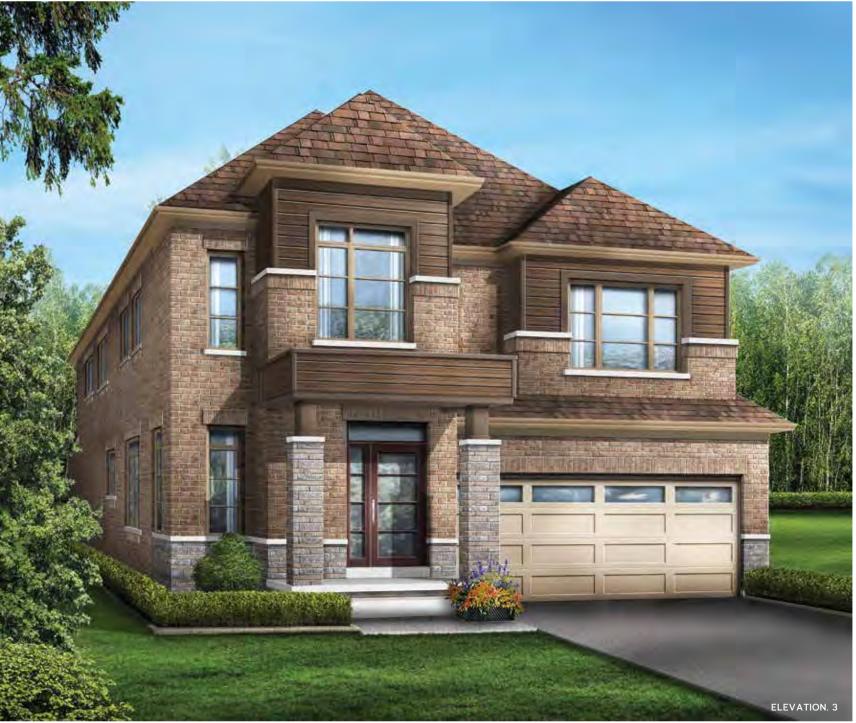

Main exterior building materials for front include: Elev. 1 • Brick, Elev. 2 • Cultured Stone + Brick + Painted Wood Products, Elev. 3 • Cultured Stone + Brick + Prefinished Aluminum Siding Fiano Crest • 36' • September 2022

## PRESTON 1

Elevation 1 • 2,165 sq.ft. Elevation 2 • 2,165 sq.ft. Elevation 3 • 2,165 sq.ft.