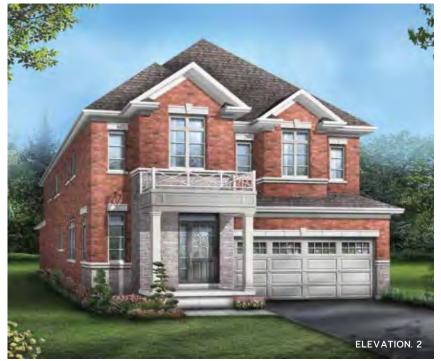

Main exterior building materials for front include: Elev. 1 • Brick, Elev. 2 • Cultured Stone + Brick + Painted Wood Products, Elev. 3 • Cultured Stone + Brick + Prefinished Aluminum Siding Fiano Crest • 36' • September 2022

## PRESTON 1

Elevation 1 • 2,165 sq.ft. Elevation 2 • 2,165 sq.ft. Elevation 3 • 2,165 sq.ft.