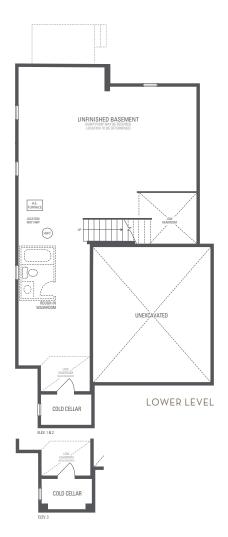

## PRESTON 1

Elevation 1 • 2,165 sq.ft. Elevation 2 • 2,165 sq.ft. Elevation 3 • 2,165 sq.ft.