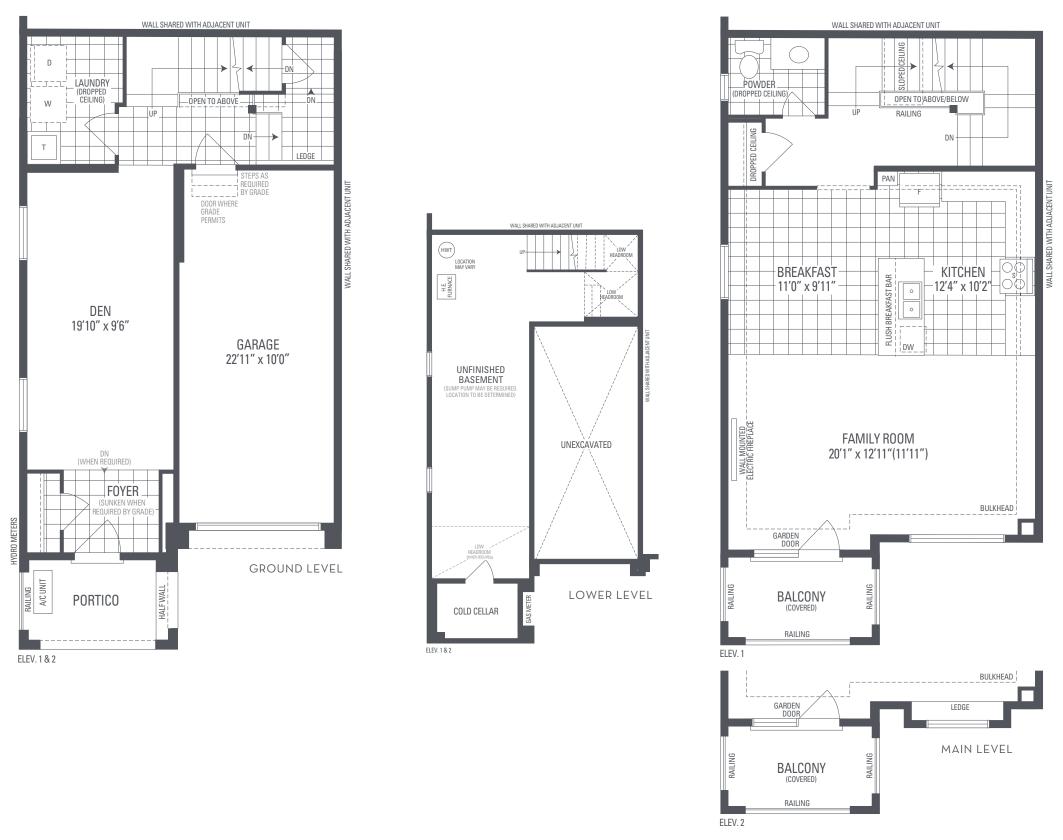

## **OAKLEY 5** Elevation 1 • 1,975 sq.ft. | Elevation 2 • 1,975 sq.ft.

Main exterior building materials include: Elev. 1 • Cultured Stone + Brick, Elev. 2 • Cultured Stone + Brick + Applied Stucco Foxcotte • 21' • March 2020 NOTE: Orientation of home may be reversed and purchaser agrees to accept the same. Unit setback and roofline may vary due to siting. Steps may vary at any exterior entrance ways due to grading variance. All dimensions are approximate only and subject to change without notice. Actual usable floor space may vary from stated floor area. All renderings are artist's concept, specifications, architectural and mechanical detailing are subject to minor modifications. Mechanical wall encroachments may be required into finished rooms and garage spaces. E.&O.E.

ELEV. 1 & 2