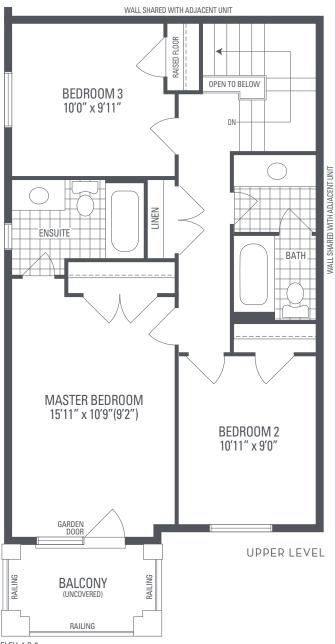

## **OAKLEY 5** Elevation 1 • 1,975 sq.ft. | Elevation 2 • 1,975 sq.ft.

Main exterior building materials include: Elev. 1 • Cultured Stone + Brick, Elev. 2 • Cultured Stone + Brick + Applied Stucco Foxcotte • 21' • March 2020 NOTE: Orientation of home may be reversed and purchaser agrees to accept the same. Unit setback and roofline may vary due to siting. Steps may vary at any exterior entrance ways due to grading variance. All dimensions are approximate only and subject to change without notice. Actual usable floor space may vary from stated floor area. All renderings are artist's concept, specifications, architectural and mechanical detailing are subject to minor modifications. Mechanical wall encroachments may be required into finished rooms and garage spaces. E.&O.E.