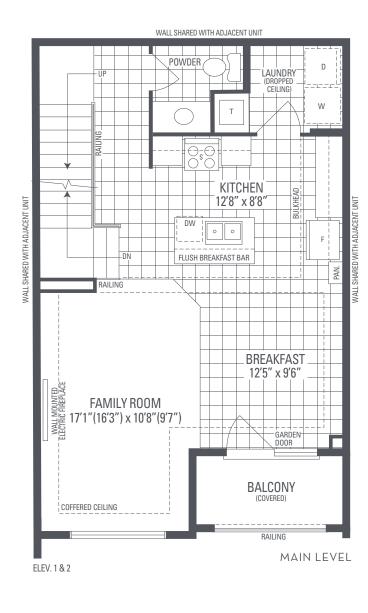

ELEV. 1





Main exterior building materials include: Elev. 1 • Cultured Stone + Brick, Elev. 2 • Cultured Stone + Brick + Applied Stucco Foxcotte • 21' • March 2020 NOTE: Orientation of home may be reversed and purchaser agrees to accept the same. Unit setback and roofline may vary due to siting. Steps may vary at any exterior entrance ways due to grading variance. All dimensions are approximate only and subject to change without notice. Actual usable floor space may vary from stated floor area. All renderings are artist's concept, specifications, architectural and mechanical detailing are subject to minor modifications. Mechanical wall encroachments may be required into finished rooms and garage spaces. E.&O.E.

ELEV. 2



ELEV. 1 & 2

UPPER LEVEL