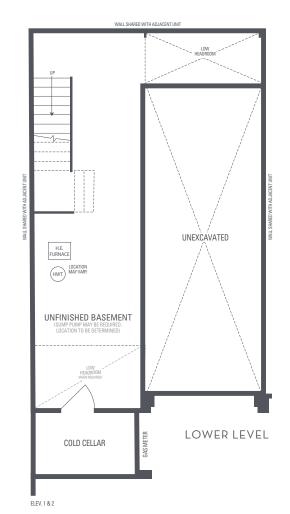

ELEV. 1





Main exterior building materials include: Elev. 1 • Cultured Stone + Brick, Elev. 2 • Cultured Stone + Brick + Applied Stucco Foxcotte • 21' • March 2020 NOTE: Orientation of home may be reversed and purchaser agrees to accept the same. Unit setback and roofline may vary due to siting. Steps may vary at any exterior entrance ways due to grading variance. All dimensions are approximate only and subject to change without notice. Actual usable floor space may vary from stated floor area. All renderings are artist's concept, specifications, architectural and mechanical detailing are subject to minor modifications. Mechanical wall encroachments may be required into finished rooms and garage spaces. E.&O.E.

ELEV. 2



ELEV. 1 & 2

UPPER LEVEL