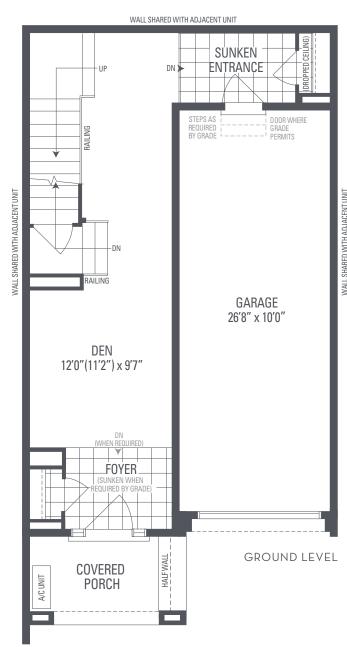

ELEV. 1

Main exterior building materials include: Elev. 1 • Cultured Stone + Brick, Elev. 2 • Cultured Stone + Brick + Applied Stucco Foxcotte • 21' • March 2020 NOTE: Orientation of home may be reversed and purchaser agrees to accept the same. Unit setback and roofline may vary due to siting. Steps may vary at any exterior entrance ways due to grading variance. All dimensions are approximate only and subject to change without notice. Actual usable floor space may vary from stated floor area. All renderings are artist's concept, specifications, architectural and mechanical detailing are subject to minor modifications. Mechanical wall encroachments may be required into finished rooms and garage spaces. E.&O.E.