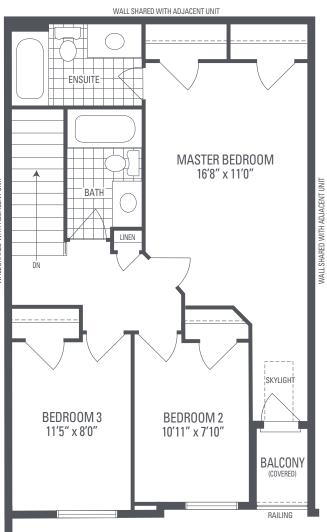

ELEV. 1





Main exterior building materials include: Elev. 1 • Cultured Stone + Brick, Elev. 2 • Cultured Stone + Brick + Applied Stucco Foxcotte • 21' • March 2020 NOTE: Orientation of home may be reversed and purchaser agrees to accept the same. Unit setback and roofline may vary due to siting. Steps may vary at any exterior entrance ways due to grading variance. All dimensions are approximate only and subject to change without notice. Actual usable floor space may vary from stated floor area. All renderings are artist's concept, specifications, architectural and mechanical detailing are subject to minor modifications. Mechanical wall encroachments may be required into finished rooms and garage spaces. E.&O.E.

ELEV. 2



ELEV. 1 & 2

UPPER LEVEL