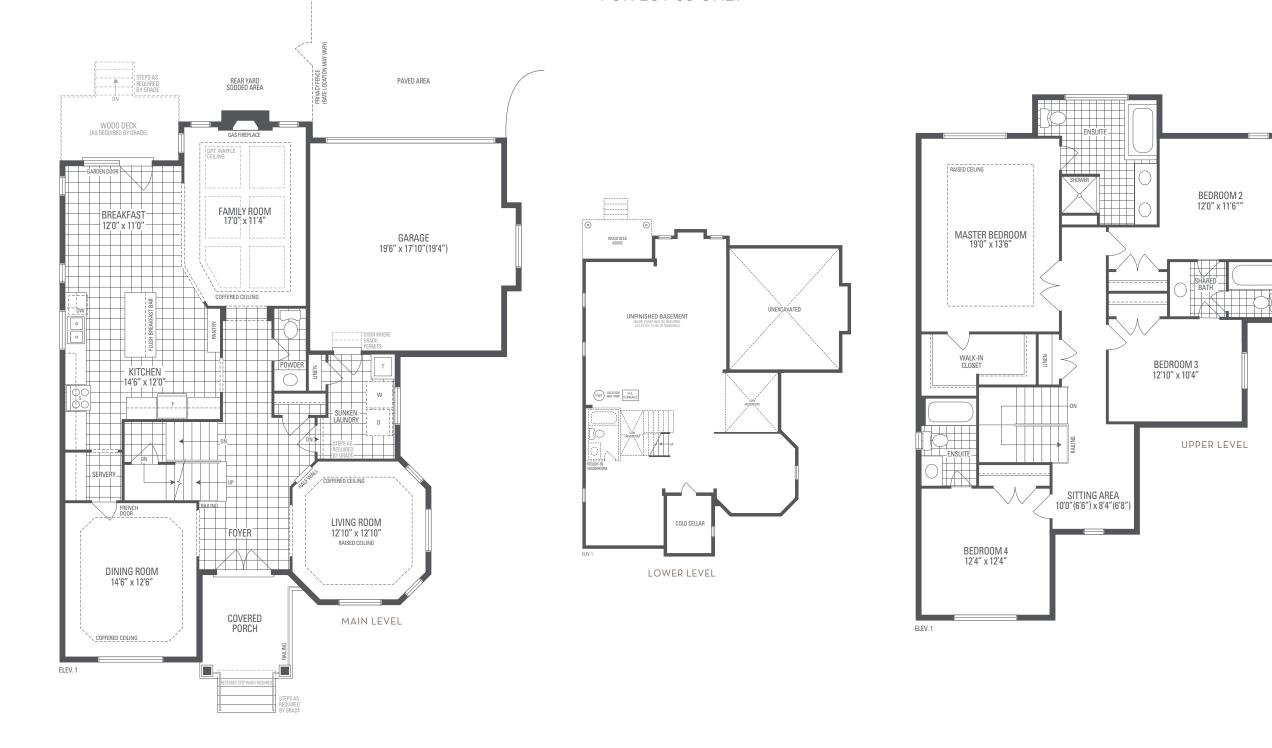

## MANHATTAN 14 Elevation 1 • 2,865 sq.ft. • FOR LOT 58 ONLY

Main exterior building materials for front include: Elev. 1 • Cultured Stone + Brick Barquentine Estates Ph. 3 • 40' • February 2022

NOTE: Orientation of home may be reversed and purchaser agrees to accept the same. Unit setback and roofline may vary due to siting. Steps may vary at any exterior entrance ways due to grading variance. All dimensions are approximate only and subject to change without notice. Actual usable floor space may vary from stated floor area. All renderings are artist's concept, specifications, architectural and mechanical detailing are subject to minor modifications. Mechanical wall encroachments may be required into finished rooms and garage spaces. E.&O.E.

MANHATTAN 14 Elevation 1 • 2,865 sq.ft. FOR LOT 58 ONLY