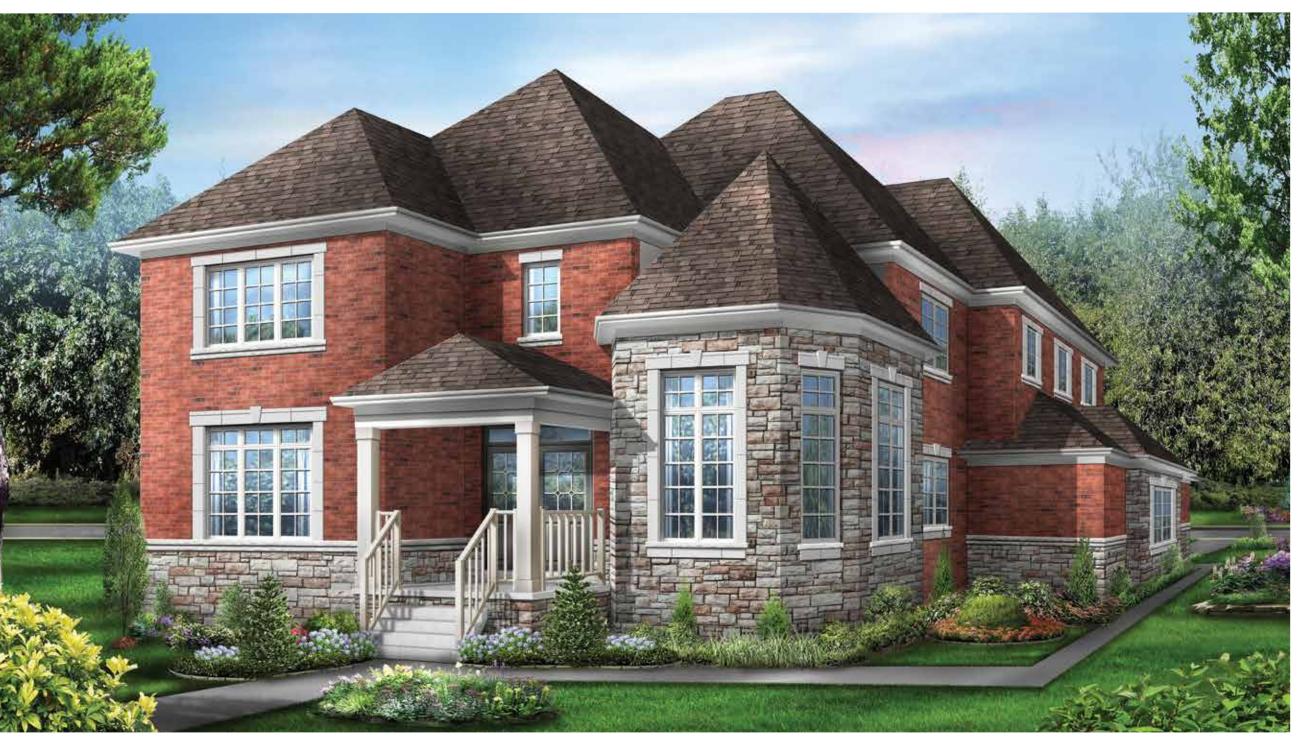

## MANHATTAN 14 Elevation 1 • 2,865 sq.ft. • FOR LOT 58 ONLY

Main exterior building materials for front include: Elev. 1 • Cultured Stone + Brick Barquentine Estates Ph. 3 • 40' • February 2022

NOTE: Orientation of home may be reversed and purchaser agrees to accept the same. Unit setback and roofline may vary due to siting. Steps may vary at any exterior entrance ways due to grading variance. All dimensions are approximate only and subject to change without notice. Actual usable floor space may vary from stated floor area. All renderings are artist's concept, specifications, architectural and mechanical detailing are subject to minor modifications. Mechanical wall encroachments may be required into finished rooms and garage spaces. E.&O.E.

MANHATTAN 14 Elevation 1 • 2,865 sq.ft. FOR LOT 58 ONLY