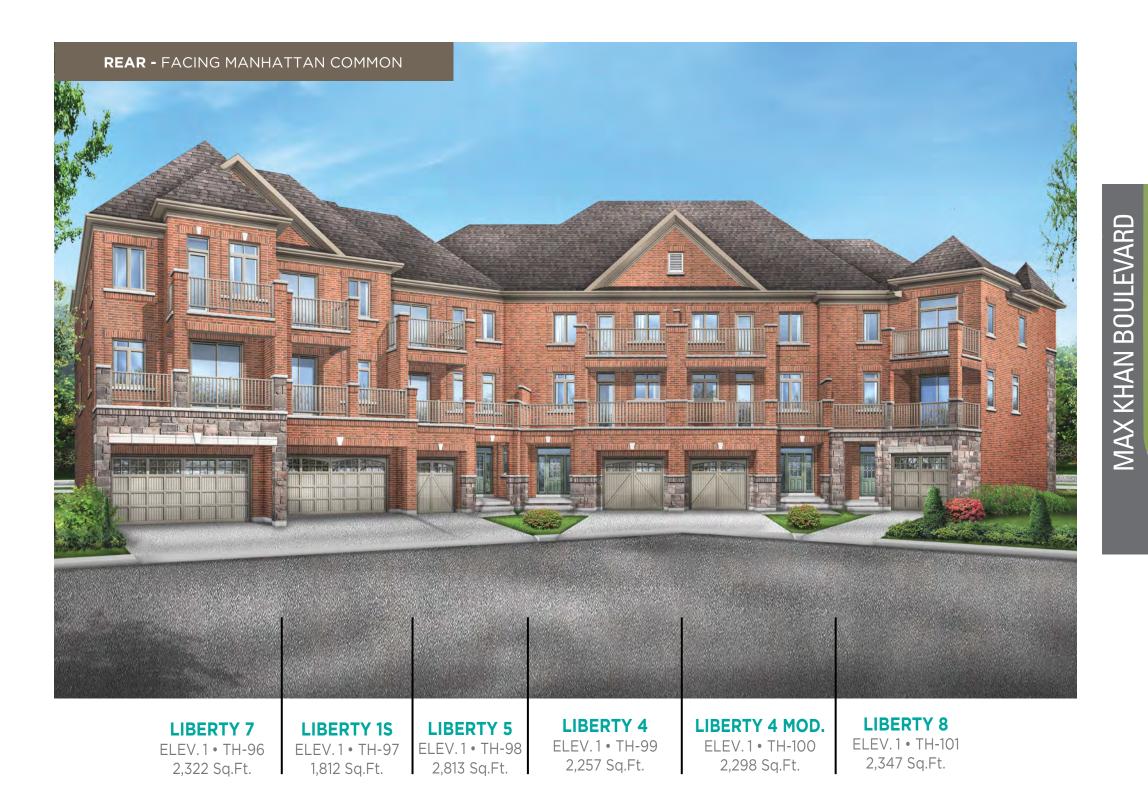

Foxcotte • 19'8" • March 2020 Unit setback and roofline may vary due to siting. Steps may vary at any exterior entrance ways due to grading variance. All dimensions are approximate only and subject to change without notice. Actual usable floor space may vary from stated floor area. All renderings are artist's concept, specifications, architectural and mechanical detailing are subject to minor modifications. Site plan not to scale and provided for general information only. All details should be confirmed with sales representative and/or municipality. Distances shown are in metres and can be converted to feet by dividing by 0.3048. E.&O.E.



#### **BLOCK 13** SITE PLAN



Main exterior building materials include: Elev. 1 • Cultured Stone + Brick + Applied Stucco, Elev. 2 • Cultured Stone