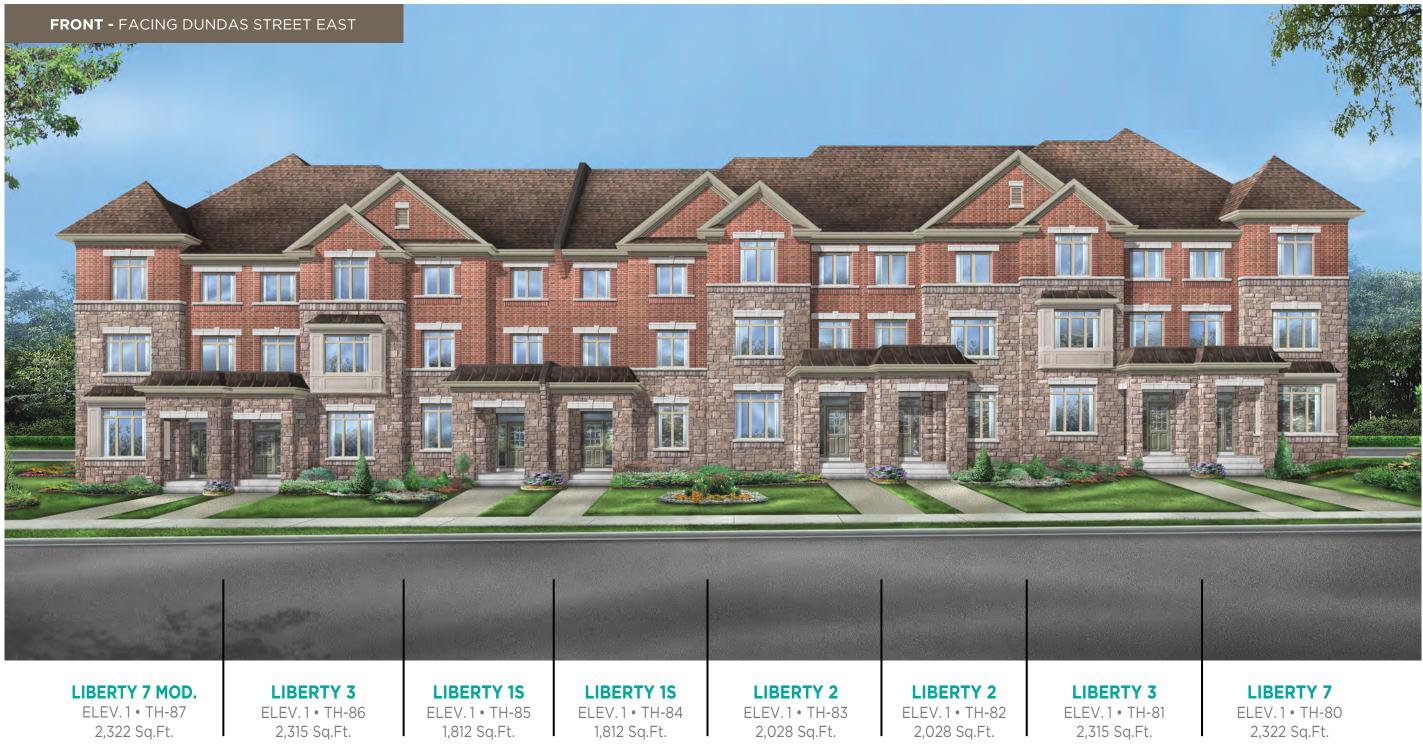

#### **BLOCK 13** SITE PLAN

Main exterior building materials include: Elev. 1 • Cultured Stone + Brick + Applied Stucco, Elev. 2 • Cultured Stone + Brick + Applied Stucco Foxcotte • 19'8" • March 2020 NOTE: Orientation of home may be reversed and purchaser agrees to accept the same. Unit setback and roofline may vary due to siting. Steps may vary at any exterior entrance ways due to grading variance. All dimensions are approximate only and subject to change without notice. Actual usable floor space may vary from stated floor area. All renderings are artist's concept, specifications, architectural and mechanical detailing are subject to minor modifications. Mechanical wall encroachments may be required into finished rooms and garage spaces. E.&O.E.