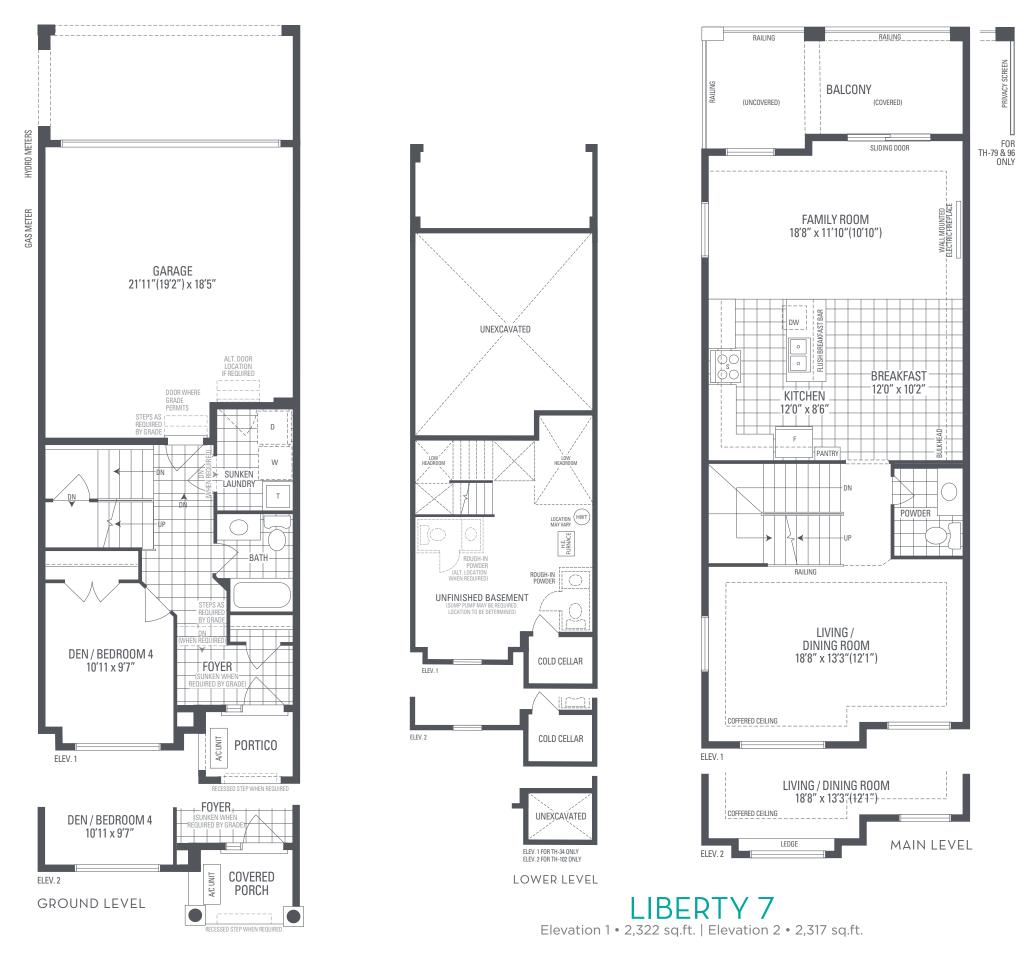

Foxcotte • 19'8" • March 2020 Unit setback and roofline may vary due to siting. Steps may vary at any exterior entrance ways due to grading variance. All dimensions are approximate only and subject to change without notice. Actual usable floor space may vary from stated floor area. All renderings are artist's concept, specifications, architectural and mechanical detailing are subject to minor modifications. Site plan not to scale and provided for general information only. All details should be confirmed with sales representative and/or municipality. Distances shown are in metres and can be converted to feet by dividing by 0.3048. E.&O.E.



#### **BLOCK 13** SITE PLAN



Main exterior building materials include: Elev. 1 • Cultured Stone + Brick + Applied Stucco, Elev. 2 • Cultured Stone + Brick + Applied Stucco Foxcotte • 19'8" • March 2020 NOTE: Orientation of home may be reversed and purchaser agrees to accept the same. Unit setback and roofline may vary due to siting. Steps may vary at any exterior entrance ways due to grading variance. All dimensions are approximate only and subject to change without notice. Actual usable floor space may vary from stated floor area. All renderings are artist's concept, specifications, architectural and mechanical detailing are subject to minor modifications. Mechanical wall encroachments may be required into finished rooms and garage spaces. E.&O.E.