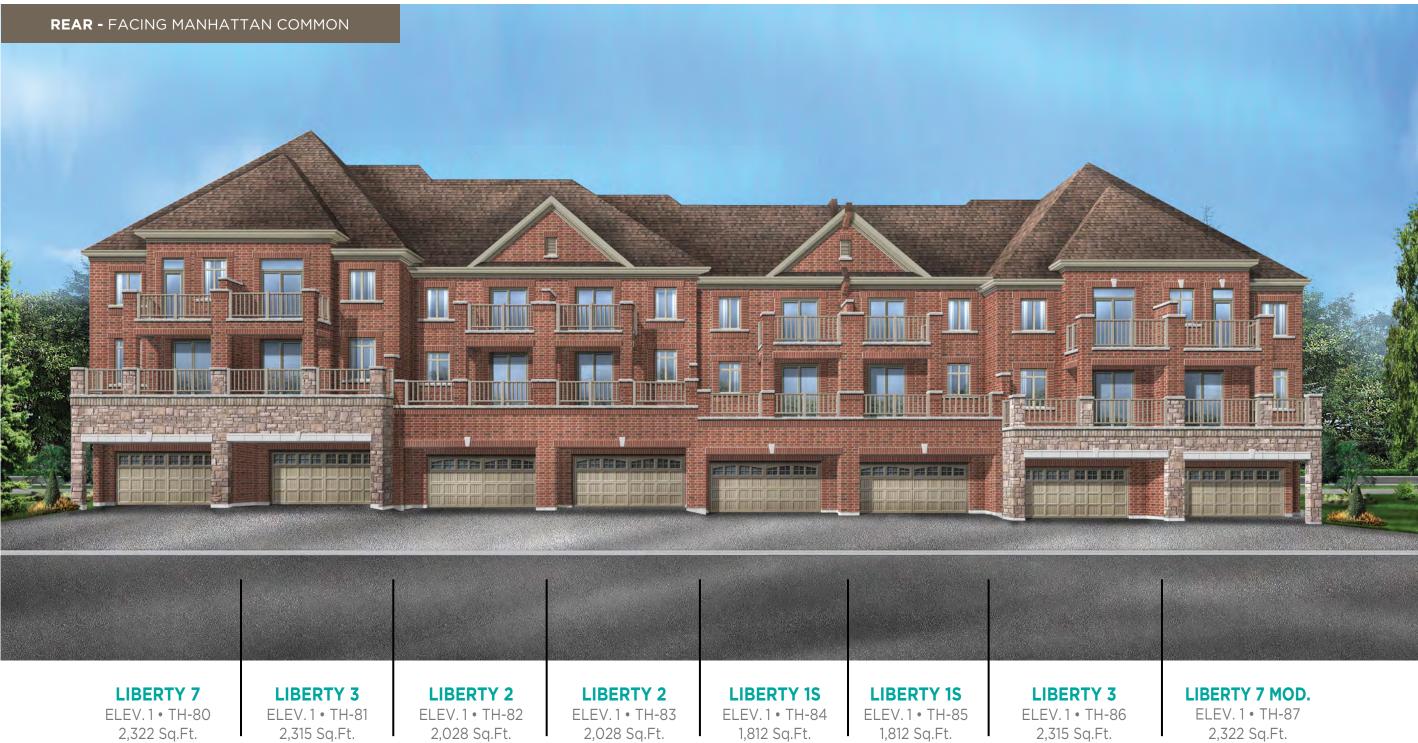

#### **BLOCK 13** SITE PLAN

Main exterior building materials include: Elev. 1 • Cultured Stone + Brick + Applied Stucco, Elev. 2 • Cultured Stone + Brick + Applied Stucco Foxcotte • 19'8" • March 2020 NOTE: Orientation of home may be reversed and purchaser agrees to accept the same. Unit setback and roofline may vary due to siting. Steps may vary at any exterior entrance ways due to grading variance. All dimensions are approximate only and subject to change without notice. Actual usable floor space may vary from stated floor area. All renderings are artist's concept, specifications, architectural and mechanical detailing are subject to minor modifications. Mechanical wall encroachments may be required into finished rooms and garage spaces. E.&O.E.