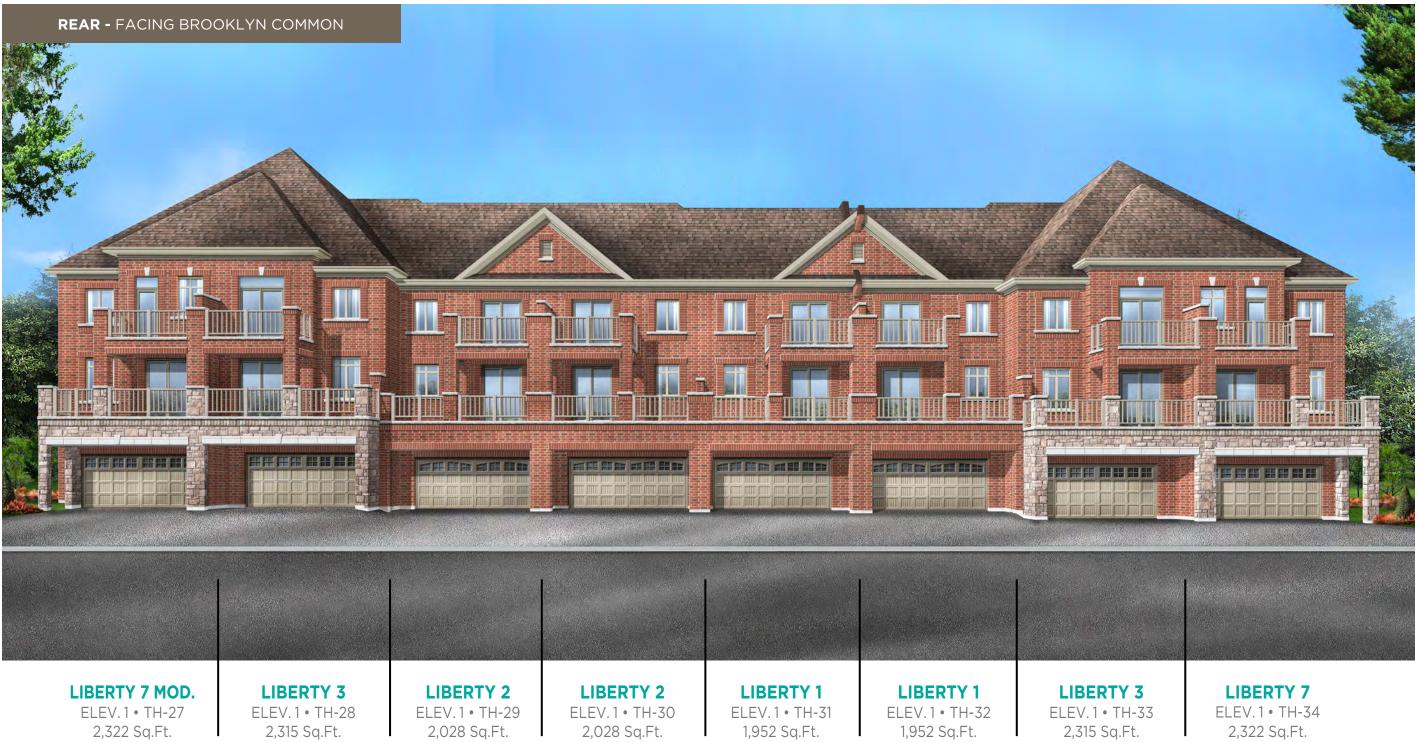

#### **BLOCK 13** SITE PLAN

Main exterior building materials include: Elev. 1 • Cultured Stone + Brick + Applied Stucco, Elev. 2 • Cultured Stone + Brick + Applied Stucco Foxcotte • 19'8" • March 2020 NOTE: Orientation of home may be reversed and purchaser agrees to accept the same. Unit setback and roofline may vary due to siting. Steps may vary at any exterior entrance ways due to grading variance. All dimensions are approximate only and subject to change without notice. Actual usable floor space may vary from stated floor area. All renderings are artist's concept, specifications, architectural and mechanical detailing are subject to minor modifications. Mechanical wall encroachments may be required into finished rooms and garage spaces. E.&O.E.