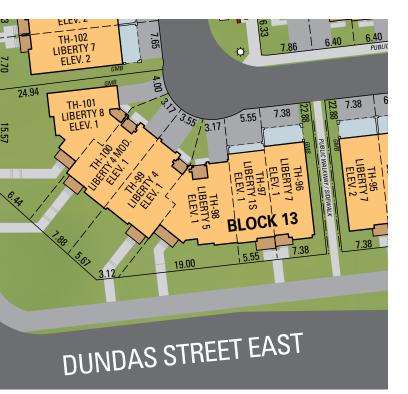

#### **BLOCK 13** SITE PLAN

Main exterior building materials include: Elev. 1 • Cultured Stone + Brick + Applied Stucco, Elev. 2 • Cultured Stone + Brick + Applied Stucco Foxcotte • 19'8" • March 2020 NOTE: Orientation of home may be reversed and purchaser agrees to accept the same. Unit setback and roofline may vary due to siting. Steps may vary at any exterior entrance ways due to grading variance. All dimensions are approximate only and subject to change without notice. Actual usable floor space may vary from stated floor area. All renderings are artist's concept, specifications, architectural and mechanical detailing are subject to minor modifications. Mechanical wall encroachments may be required into finished rooms and garage spaces. E.&O.E.