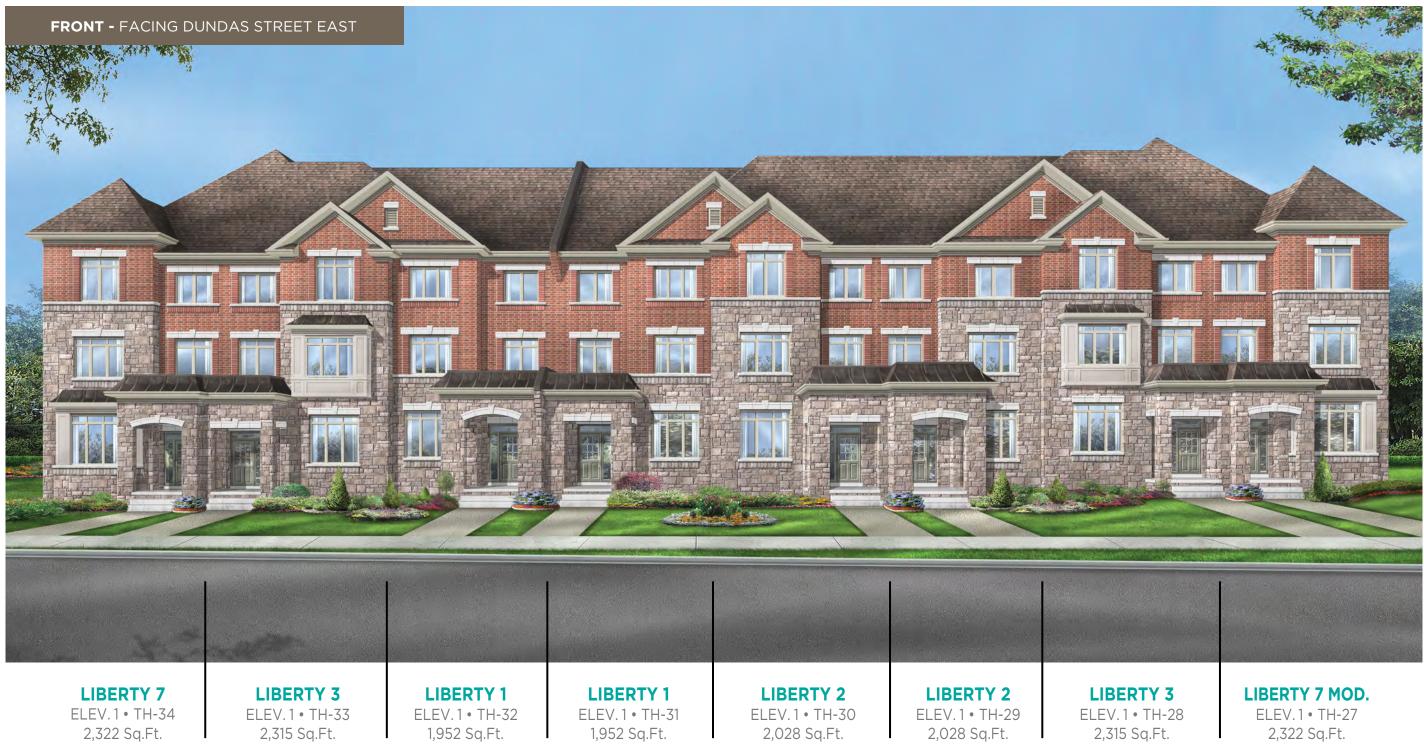

#### **BLOCK 13** SITE PLAN

Main exterior building materials include: Elev. 1 • Cultured Stone + Brick + Applied Stucco, Elev. 2 • Cultured Stone + Brick + Applied Stucco Foxcotte • 19'8" • March 2020 NOTE: Orientation of home may be reversed and purchaser agrees to accept the same. Unit setback and roofline may vary due to siting. Steps may vary at any exterior entrance ways due to grading variance. All dimensions are approximate only and subject to change without notice. Actual usable floor space may vary from stated floor area. All renderings are artist's concept, specifications, architectural and mechanical detailing are subject to minor modifications. Mechanical wall encroachments may be required into finished rooms and garage spaces. E.&O.E.