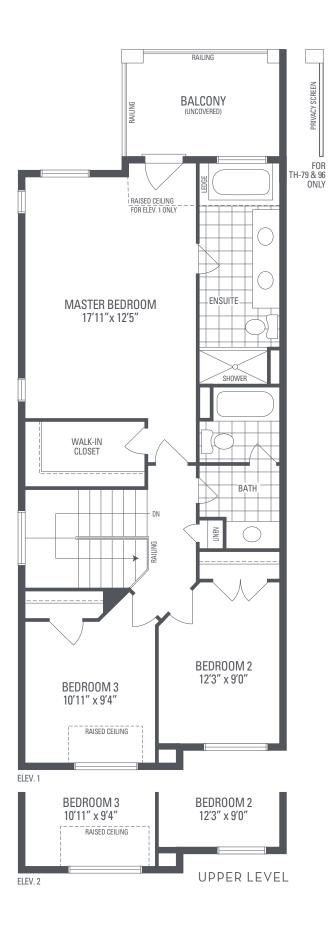

#### **BLOCK 13** SITE PLAN

Main exterior building materials include: Elev. 1 • Cultured Stone + Brick + Applied Stucco, Elev. 2 • Cultured Stone + Brick + Applied Stucco Foxcotte • 19'8" • March 2020 NOTE: Orientation of home may be reversed and purchaser agrees to accept the same. Unit setback and roofline may vary due to siting. Steps may vary at any exterior entrance ways due to grading variance. All dimensions are approximate only and subject to change without notice. Actual usable floor space may vary from stated floor area. All renderings are artist's concept, specifications, architectural and mechanical detailing are subject to minor modifications. Mechanical wall encroachments may be required into finished rooms and garage spaces. E.&O.E.