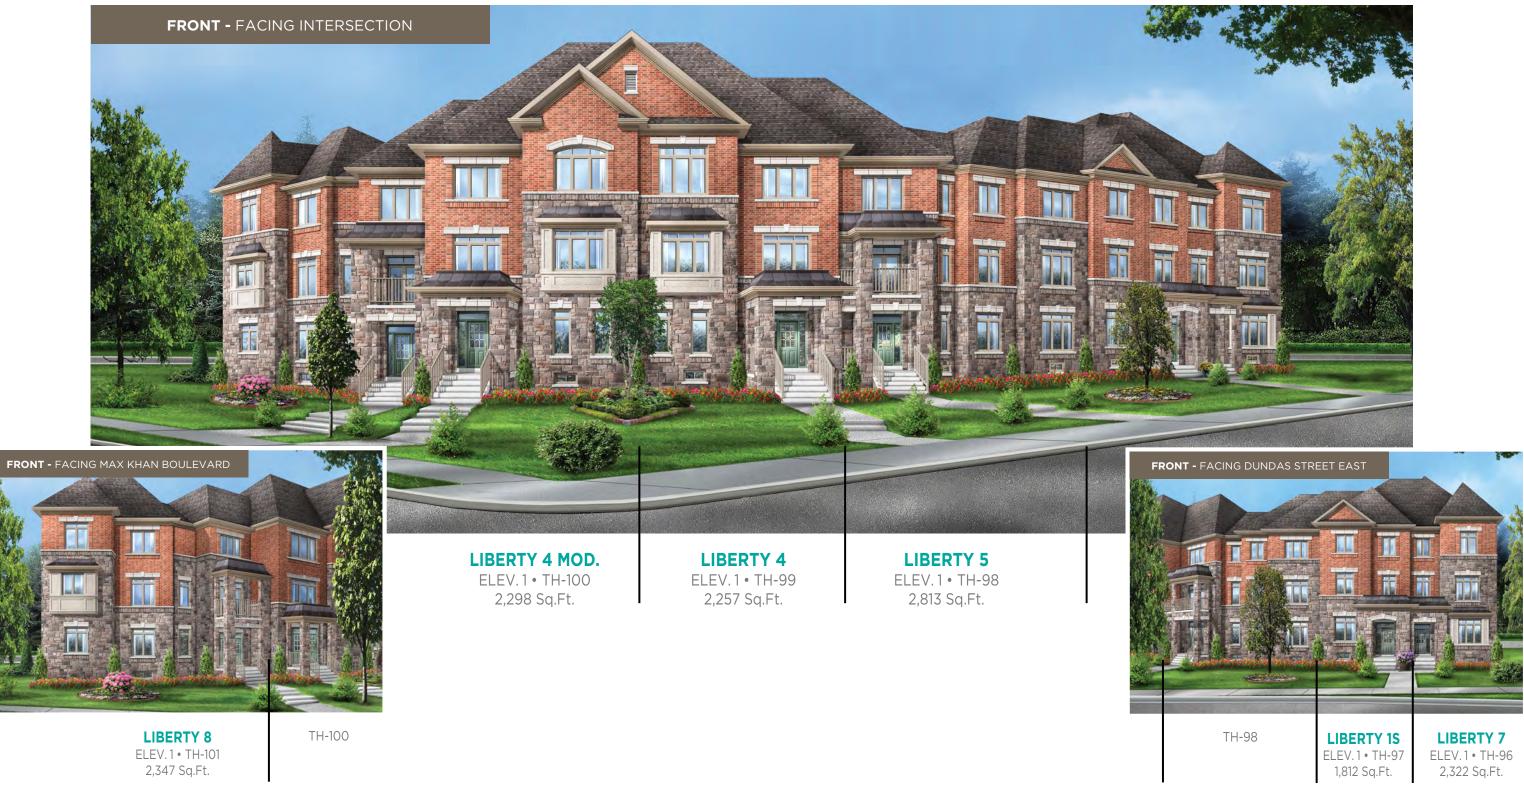

Foxcotte • 19'8" • March 2020 Unit setback and roofline may vary due to siting. Steps may vary at any exterior entrance ways due to grading variance. All dimensions are approximate only and subject to change without notice. Actual usable floor space may vary from stated floor area. All renderings are artist's concept, specifications, architectural and mechanical detailing are subject to minor modifications. Site plan not to scale and provided for general information only. All details should be confirmed with sales representative and/or municipality. Distances shown are in metres and can be converted to feet by dividing by 0.3048. E.&O.E.



#### **BLOCK 13** SITE PLAN



Main exterior building materials include: Elev. 1 • Cultured Stone + Brick + Applied Stucco, Elev. 2 • Cultured Ston