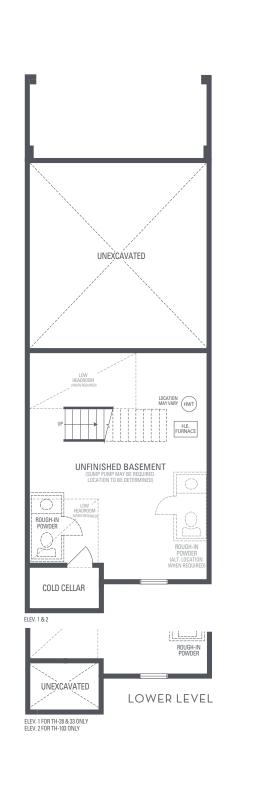

Main exterior building materials include: Elev. 1 • Cultured Stone + Brick + Applied Stucco, Elev. 2 • Cultured Stone + Brick + Applied Stucco Foxcotte • 19'8" • March 2020 NOTE: Orientation of home may be reversed and purchaser agrees to accept the same. Unit setback and roofline may vary due to siting. Steps may vary at any exterior entrance ways due to grading variance. All dimensions are approximate only and subject to change without notice. Foxcotte • 19'8" • March 2020 Actual usable floor space may vary from stated floor area. All renderings are artist's concept, specifications, architectural and mechanical detailing are subject to minor modifications. Mechanical wall encroachments may be required into finished rooms and garage spaces. E.&O.E.