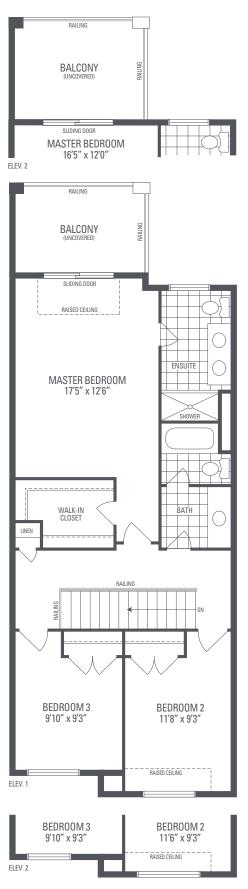

Main exterior building materials include: Elev. 1 • Cultured Stone + Brick + Applied Stucco, Elev. 2 • Cultured Stone + Brick + Applied Stucco Foxcotte • 19'8" • March 2020 NOTE: Orientation of home may be reversed and purchaser agrees to accept the same. Unit setback and roofline may vary due to siting. Steps may vary at any exterior entrance ways due to grading variance. All dimensions are approximate only and subject to change without notice. Foxcotte • 19'8" • March 2020 Actual usable floor space may vary from stated floor area. All renderings are artist's concept, specifications, architectural and mechanical detailing are subject to minor modifications. Mechanical wall encroachments may be required into finished rooms and garage spaces. E.&O.E.