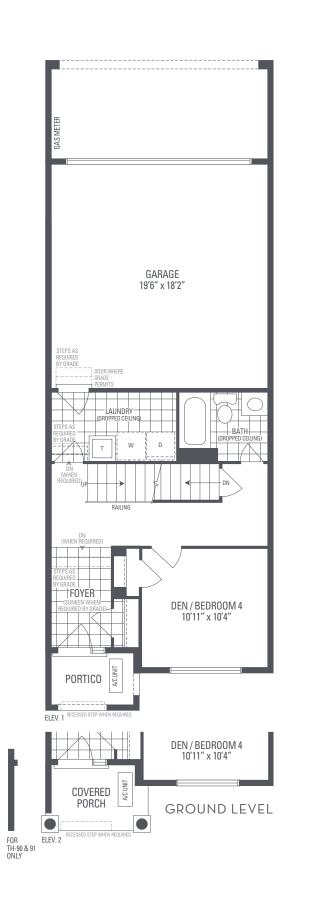

Main exterior building materials include: Elev. 1 • Cultured Stone + Brick + Applied Stucco, Elev. 2 • Cultured Stone + Brick + Applied Stucco Foxcotte • 19'8" • March 2020 NOTE: Orientation of home may be reversed and purchaser agrees to accept the same. Unit setback and roofline may vary due to siting. Steps may vary at any exterior entrance ways due to grading variance. All dimensions are approximate only and subject to change without notice. Foxcotte • 19'8" • March 2020 Actual usable floor space may vary from stated floor area. All renderings are artist's concept, specifications, architectural and mechanical detailing are subject to minor modifications. Mechanical wall encroachments may be required into finished rooms and garage spaces. E.&O.E.