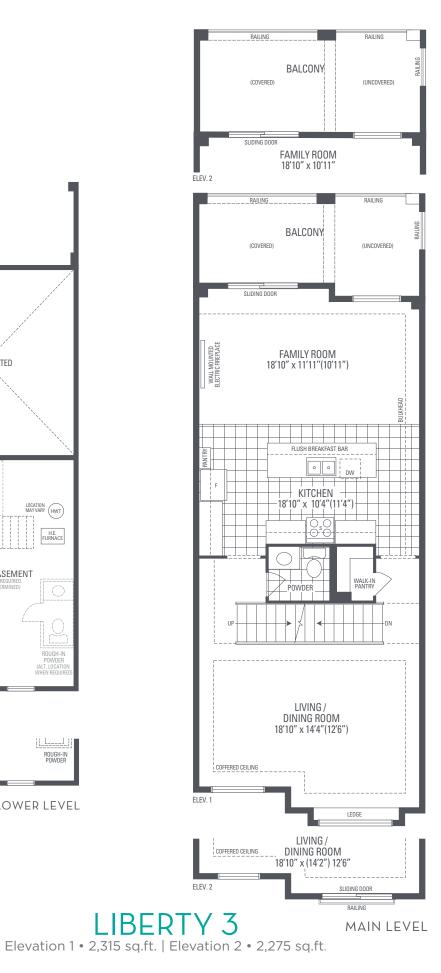

Main exterior building materials include: Elev. 1 • Cultured Stone + Brick + Applied Stucco, Elev. 2 • Cultured Stone + Brick + Applied Stucco Foxcotte • 19'8" • March 2020 NOTE: Orientation of home may be reversed and purchaser agrees to accept the same. Unit setback and roofline may vary due to siting. Steps may vary at any exterior entrance ways due to grading variance. All dimensions are approximate only and subject to change without notice. Foxcotte • 19'8" • March 2020 Actual usable floor space may vary from stated floor area. All renderings are artist's concept, specifications, architectural and mechanical detailing are subject to minor modifications. Mechanical wall encroachments may be required into finished rooms and garage spaces. E.&O.E.