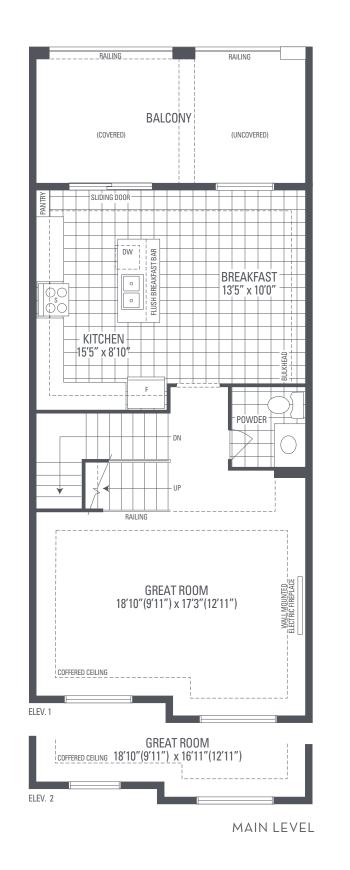

## LIBERTY 1 Elevation 1 • 1,952 sq.ft. | Elevation 2 • 1,943 sq.ft.

Main exterior building materials include: Elev. 1 • Cultured Stone + Brick, Elev. 2 • Cultured Stone + Applied Stucco Foxcotte • 19'8" • March 2020