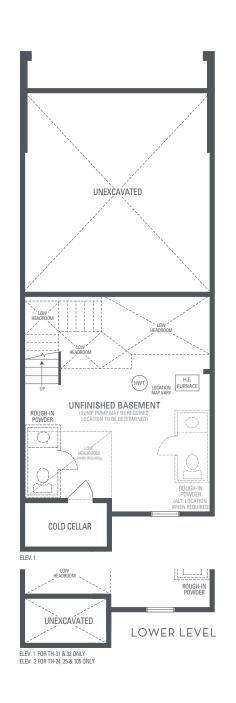

## LIBERTY 1 Elevation 1 • 1,952 sq.ft. | Elevation 2 • 1,943 sq.ft.

Main exterior building materials include: Elev. 1 • Cultured Stone + Brick, Elev. 2 • Cultured Stone + Applied Stucco Foxcotte • 19'8" • March 2020