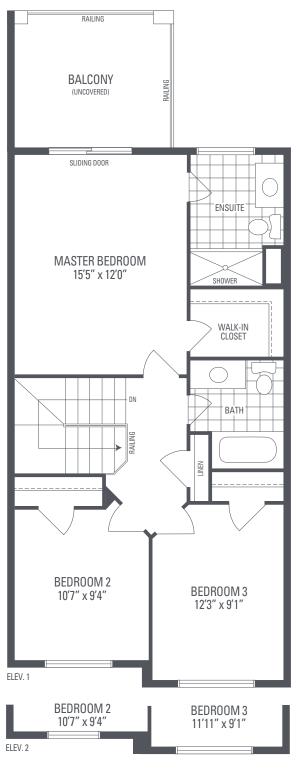

## LIBERTY 1 Elevation 1 • 1,952 sq.ft. | Elevation 2 • 1,943 sq.ft.

Main exterior building materials include: Elev. 1 • Cultured Stone + Brick, Elev. 2 • Cultured Stone + Applied Stucco Foxcotte • 19'8" • March 2020

NOTE: Orientation of home may be reversed and purchaser agrees to accept the same. Unit setback and roofline may vary due to siting. Steps may vary at any exterior entrance ways due to grading variance. All dimensions are approximate only and subject to change without notice. Actual usable floor space may vary from stated floor area. All renderings are artist's concept, specifications, architectural and mechanical detailing are subject to minor modifications. Mechanical wall encroachments may be required into finished rooms and garage spaces. E.&O.E.



UPPER LEVEL