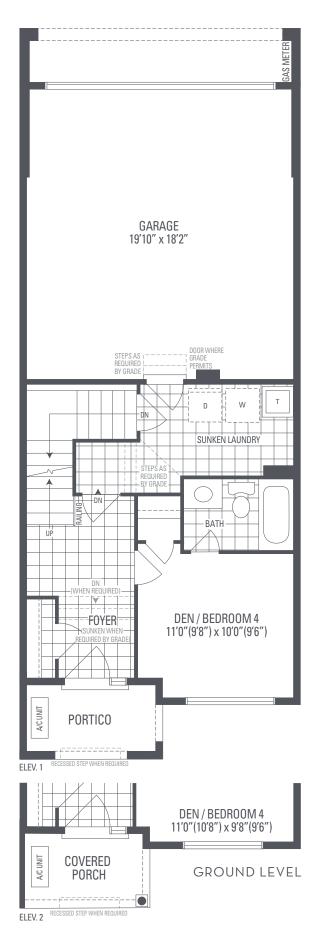

## LIBERTY 1 Elevation 1 • 1,952 sq.ft. | Elevation 2 • 1,943 sq.ft.

Main exterior building materials include: Elev. 1 • Cultured Stone + Brick, Elev. 2 • Cultured Stone + Applied Stucco Foxcotte • 19'8" • March 2020