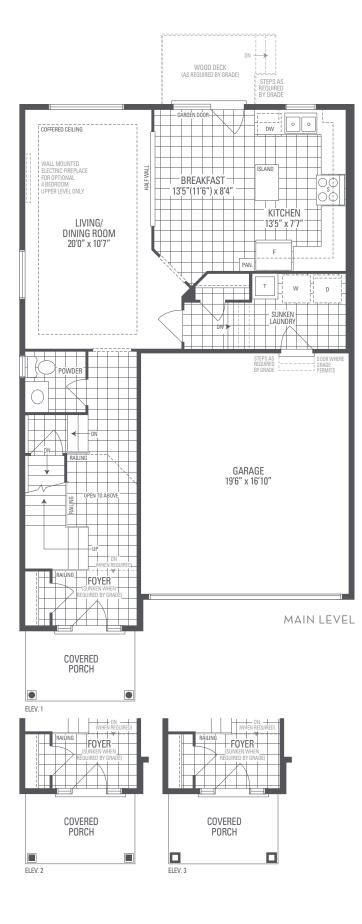

Elevation 1 • 1,964 sq.ft. | Elevation 2 • 1,978 sq.ft. | Elevation 3 • 1,976 sq.ft.

Main exterior building materials for front include: Elev. 1 • Brick, Elev. 2 • Cultured Stone + Brick, Elev. 3 • Cultured Stone + Brick Fiano Crest • 36' • January 2023

## **JERSEY 2A**

Elevation 1 • 1,964 sq.ft. | Élevation 2 • 1,978 sq.ft. | Elevation 3 • 1,976 sq.ft.

ELEV. 3