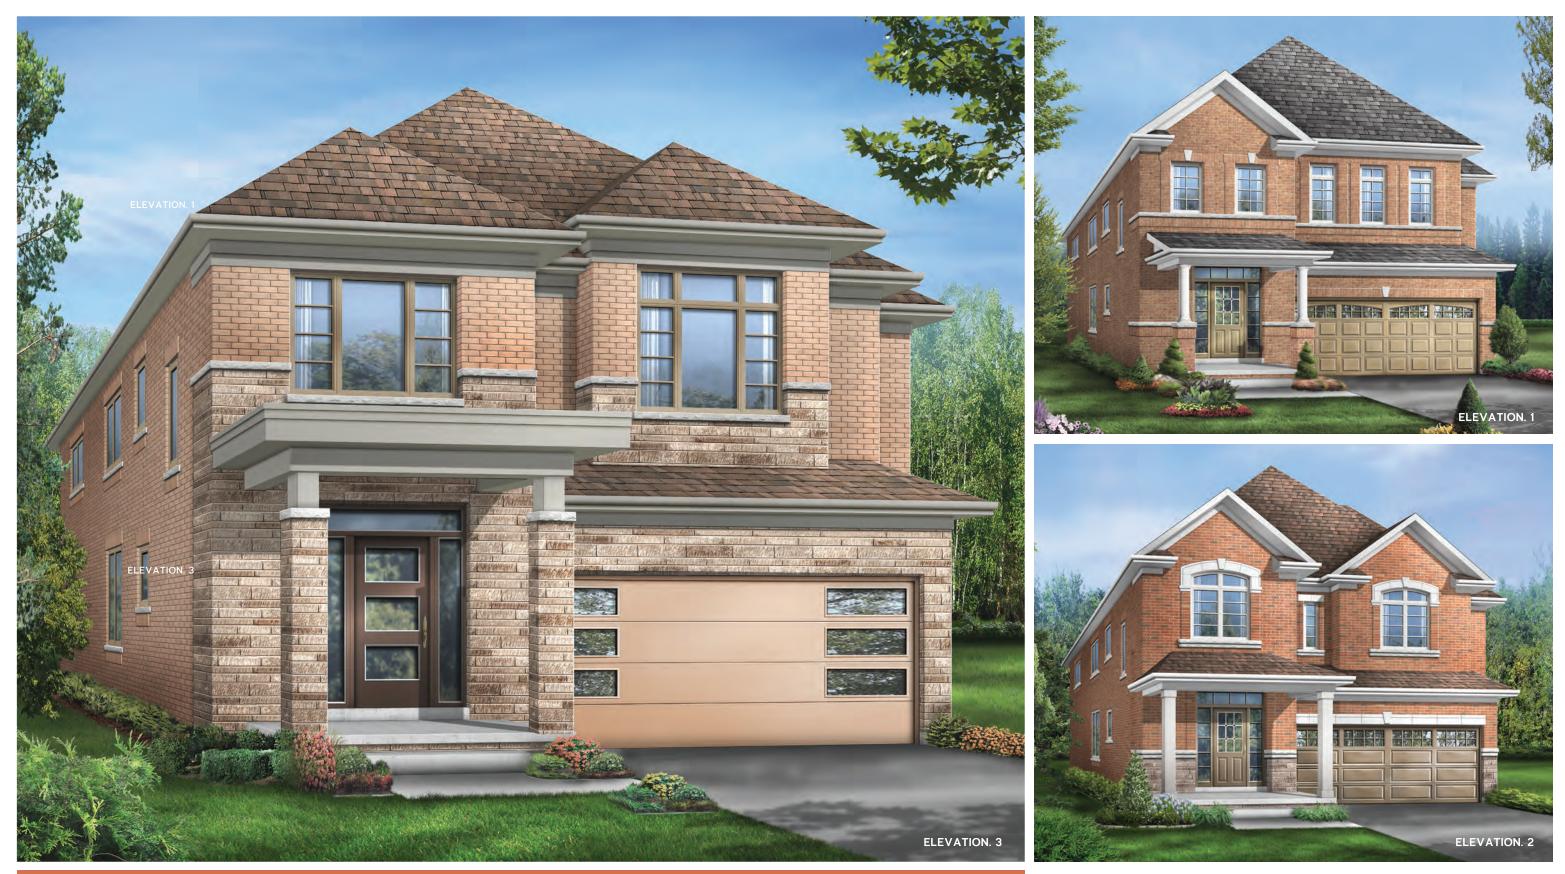

Elevation 1 • 1,964 sq.ft. | Elevation 2 • 1,978 sq.ft. | Elevation 3 • 1,976 sq.ft.

Main exterior building materials for front include: Elev. 1 • Brick, Elev. 2 • Cultured Stone + Brick, Elev. 3 • Cultured Stone + Brick Fiano Crest • 36' • January 2023

## **JERSEY 2A**

Elevation 1 • 1,964 sq.ft. | Élevation 2 • 1,978 sq.ft. | Elevation 3 • 1,976 sq.ft.

ELEV. 3