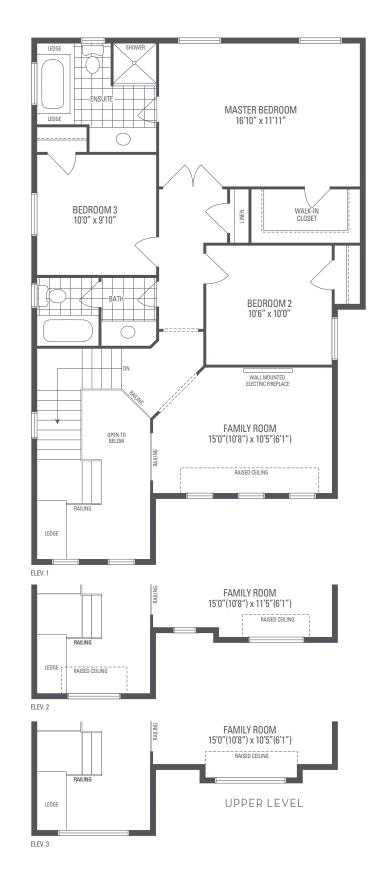

Elevation 1 • 1,964 sq.ft. | Elevation 2 • 1,978 sq.ft. | Elevation 3 • 1,976 sq.ft.

Main exterior building materials for front include: Elev. 1 • Brick, Elev. 2 • Cultured Stone + Brick, Elev. 3 • Cultured Stone + Brick Fiano Crest • 36' • January 2023

## **JERSEY 2A**

Elevation 1 • 1,964 sq.ft. | Élevation 2 • 1,978 sq.ft. | Elevation 3 • 1,976 sq.ft.

ELEV. 3