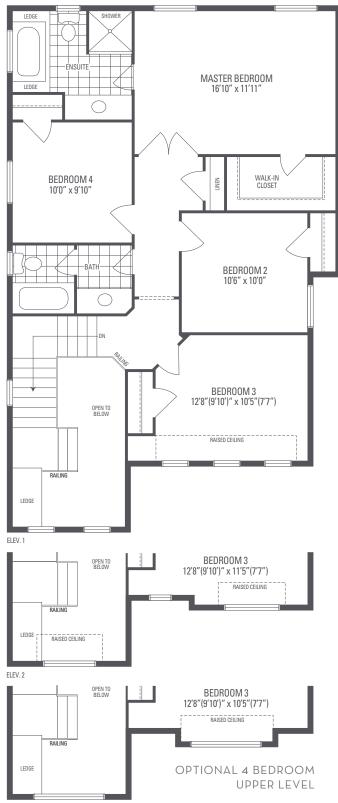

Elevation 1 • 1,964 sq.ft. | Elevation 2 • 1,978 sq.ft. | Elevation 3 • 1,976 sq.ft.

Main exterior building materials for front include: Elev. 1 • Brick, Elev. 2 • Cultured Stone + Brick, Elev. 3 • Cultured Stone + Brick Fiano Crest • 36' • January 2023

## **JERSEY 2A**

Elevation 1 • 1,964 sq.ft. | Élevation 2 • 1,978 sq.ft. | Elevation 3 • 1,976 sq.ft.

ELEV. 3