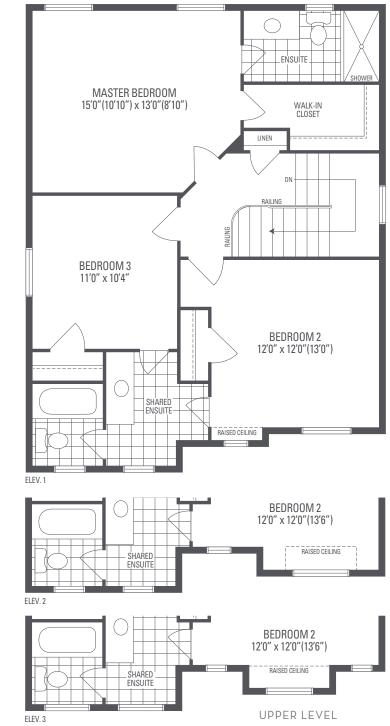

Elevation 1 • 1,720 sq.ft. | Elevation 2 • 1,728 sq.ft. | Elevation 3 • 1,725 sq.ft.

Main exterior building materials for front include: Elev. 1 • Brick, Elev. 2 • Cultured Stone + Brick, Elev. 3 • Cultured Stone + Brick Fiano Crest • 36' • January 2023