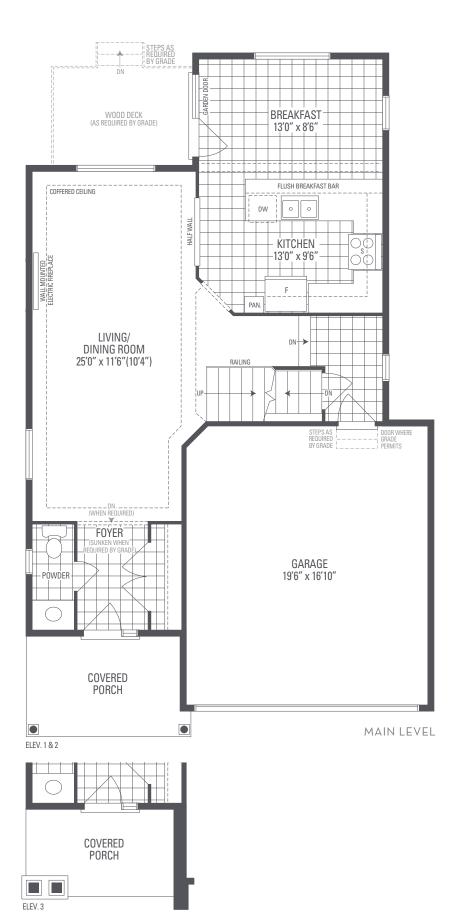

Elevation 1 • 1,720 sq.ft. | Elevation 2 • 1,728 sq.ft. | Elevation 3 • 1,725 sq.ft.

Main exterior building materials for front include: Elev. 1 • Brick, Elev. 2 • Cultured Stone + Brick, Elev. 3 • Cultured Stone + Brick Fiano Crest • 36' • January 2023

NOTE: Orientation of home may be reversed and purchaser agrees to accept the same. Unit setback and roofline may vary due to siting. Steps may vary at any exterior entrance ways due to grading variance. All dimensions are approximate only and subject to change without notice. Actual usable floor space may vary from stated floor area. All renderings are artist's concept, specifications, architectural and mechanical detailing are subject to minor modifications. Mechanical wall encroachments may be required into finished rooms and garage spaces. E.&O.E.