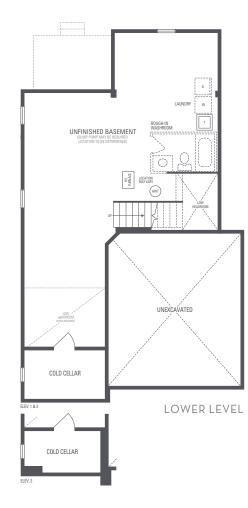

NOTE: Orientation of home may be reversed and purchaser agrees to accept the same. Unit setback and roofline may vary due to siting. Steps may vary at any exterior entrance ways due to grading variance. All dimensions are approximate only and subject to change without notice. Actual usable floor space may vary from stated floor area. All renderings are artist's concept, specifications, architectural and mechanical detailing are subject to minor modifications. Mechanical wall encroachments may be required into finished rooms and garage spaces. E.&O.E.