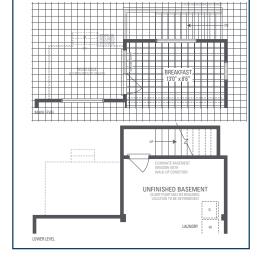

720 sq.ft. | Elevation 2 • 1,728 sq.ft. | Elevation 3 • 1,725 sq.ft.

Main exterior building materials for front include: Elev. 1 • Brick, Elev. 2 • Cultured Stone + Brick, Elev. 3 • Cultured Stone + Brick Fiano Crest • 36' • January 2023

NOTE: Orientation of home may be reversed and purchaser agrees to accept the same. Unit setback and roofline may vary due to siting. Steps may vary at any exterior entrance ways due to grading variance. All dimensions are approximate only and subject to change without notice. Actual usable floor space may vary from stated floor area. All renderings are artist's concept, specifications, architectural and mechanical detailing are subject to minor modifications. Mechanical wall encroachments may be required into finished rooms and garage spaces. E.&O.E.





OPTIONAL UNCOVERED WALK-UP BASEMENT STAIR