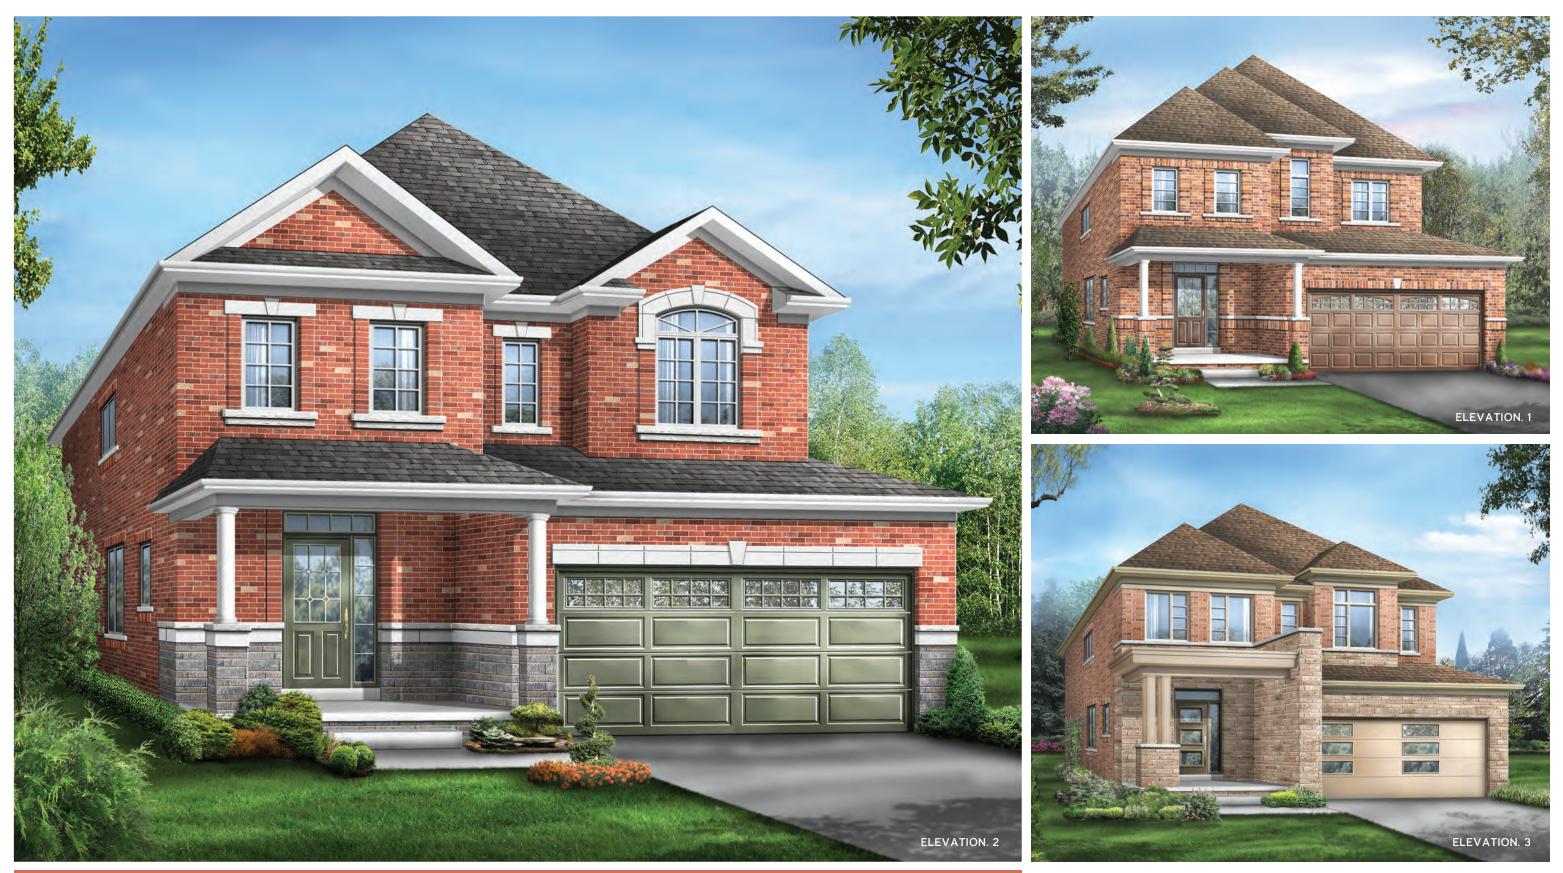

Elevation 1 • 1,720 sq.ft. | Elevation 2 • 1,728 sq.ft. | Elevation 3 • 1,725 sq.ft.

Main exterior building materials for front include: Elev. 1 • Brick, Elev. 2 • Cultured Stone + Brick, Elev. 3 • Cultured Stone + Brick Fiano Crest • 36' • January 2023