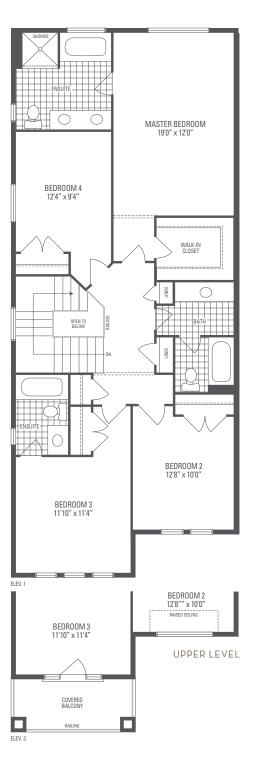

## HERITAGE 50

Elevation 1 • 2,395 sq.ft. | Elevation 3 • 2,395 sq.ft.

Main exterior building materials for front include: Elev. 1 • Cultured Stone + Brick , Elev. 3 • Cultured Stone + Brick + Painted Wood Product Barquentine Estates Ph. 3 • 30' • February 2022

NOTE: Orientation of home may be reversed and purchaser agrees to accept the same. Unit setback and roofline may vary due to siting, Steps may vary at any exterior entrance ways due to grading variance. All dimensions are approximate only and subject to change without notice. Actual usable floor space may vary from stated floor area. All renderings are artist's concept, specifications, architectural and mechanical detailing are subject to minor modifications. Mechanical wall encroachments may be required into finished rooms and garage spaces. E.&O.E.