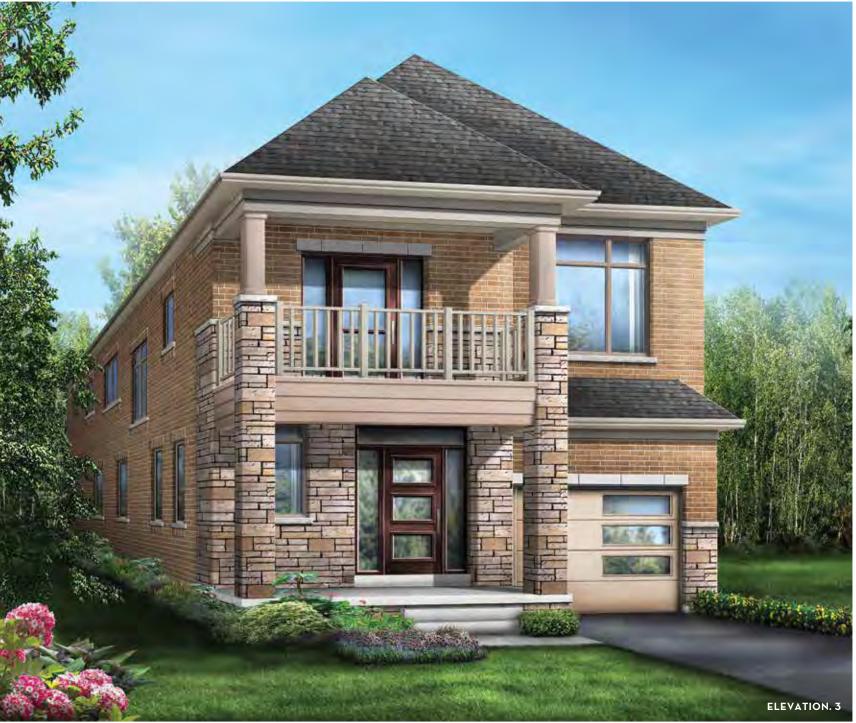

## HERITAGE 50

Elevation 1 • 2,395 sq.ft. | Elevation 3 • 2,395 sq.ft.

Main exterior building materials for front include: Elev. 1 • Cultured Stone + Brick , Elev. 3 • Cultured Stone + Brick + Painted Wood Product Barquentine Estates Ph. 3 • 30' • February 2022