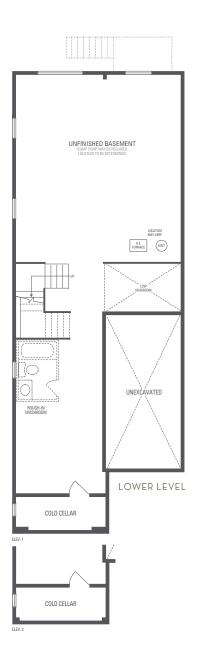

## HERITAGE 50

Elevation 1 • 2,395 sq.ft. | Elevation 3 • 2,395 sq.ft.

Main exterior building materials for front include: Elev. 1 • Cultured Stone + Brick , Elev. 3 • Cultured Stone + Brick + Painted Wood Product Barquentine Estates Ph. 3 • 30' • February 2022

NOTE: Orientation of home may be reversed and purchaser agrees to accept the same. Unit setback and roofline may vary due to siting, Steps may vary at any exterior entrance ways due to grading variance. All dimensions are approximate only and subject to change without notice. Actual usable floor space may vary from stated floor area. All renderings are artist's concept, specifications, architectural and mechanical detailing are subject to minor modifications. Mechanical wall encroachments may be required into finished rooms and garage spaces. E.&O.E.