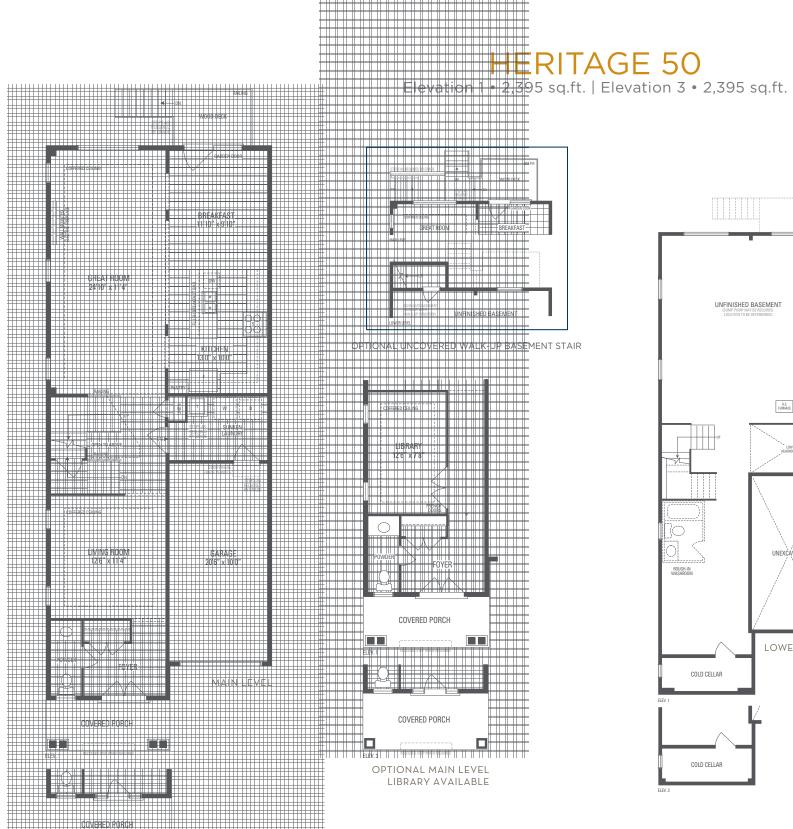

## HERITAGE 50

Elevation 1 • 2,395 sq.ft. | Elevation 3 • 2,395 sq.ft.

Main exterior building materials for front include: Elev. 1 • Cultured Stone + Brick , Elev. 3 • Cultured Stone + Brick + Painted Wood Product Barquentine Estates Ph. 3 • 30' • February 2022