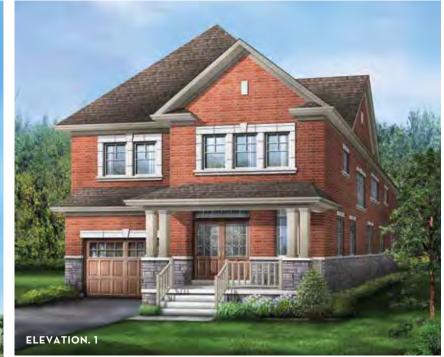

## HERITAGE 50

Elevation 1 • 2,395 sq.ft. | Elevation 3 • 2,395 sq.ft.

Main exterior building materials for front include: Elev. 1 • Cultured Stone + Brick , Elev. 3 • Cultured Stone + Brick + Painted Wood Product Barquentine Estates Ph. 3 • 30' • February 2022