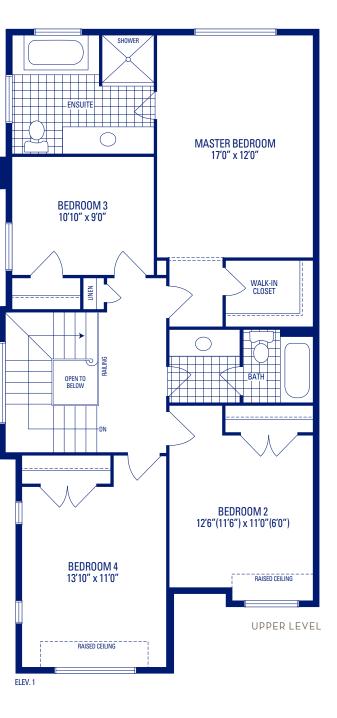

## HERITAGE 30

ELEVATION 1 • 2,053 SQ.FT.

Main exterior building materials include: Elev. 1 • Brick Buckingham Gate, Ph. 4 • 27'10" • April 2021

NOTE: Orientation of home may be reversed and purchaser agrees to accept the same. Unit setback and roofline may vary due to siting. Steps may vary at any exterior entrance ways due to grading variance. All dimensions are approximate only and subject to change without notice. Actual usable floor space may vary from stated floor area.

All renderings are artist's concept, specifications, architectural and mechanical detailing are subject to minor modifications. Mechanical wall encroachments may be required into finished rooms and garage spaces. E.&O.E.