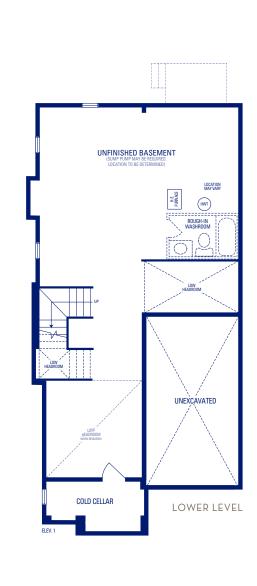

## HERITAGE 30

ELEVATION 1 • 2,053 SQ.FT.

Main exterior building materials include: Elev. 1 • Brick Buckingham Gate, Ph. 4 • 27'10" • April 2021

NOTE: Orientation of home may be reversed and purchaser agrees to accept the same. Unit setback and roofline may vary due to siting. Steps may vary at any exterior entrance ways due to grading variance. All dimensions are approximate only and subject to change without notice. Actual usable floor space may vary from stated floor area.

All renderings are artist's concept, specifications, architectural and mechanical detailing are subject to minor modifications. Mechanical wall encroachments may be required into finished rooms and garage spaces. E.&O.E.