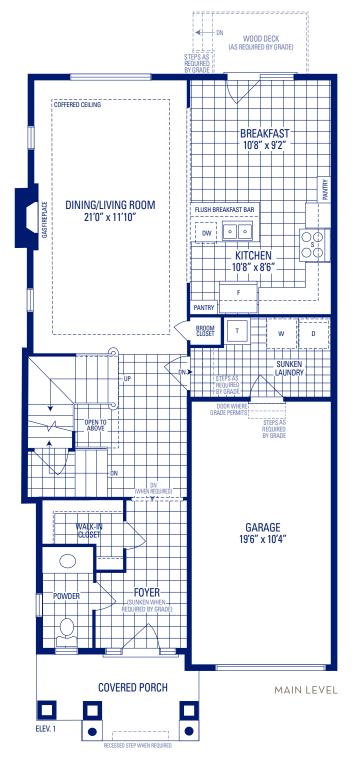

## HERITAGE 30

ELEVATION 1 • 2,053 SQ.FT.

Main exterior building materials include: Elev. 1 • Brick Buckingham Gate, Ph. 4 • 27'10" • April 2021

NOTE: Orientation of home may be reversed and purchaser agrees to accept the same. Unit setback and roofline may vary due to siting. Steps may vary at any exterior entrance ways due to grading variance. All dimensions are approximate only and subject to change without notice. Actual usable floor space may vary from stated floor area.

All renderings are artist's concept, specifications, architectural and mechanical detailing are subject to minor modifications. Mechanical wall encroachments may be required into finished rooms and garage spaces. E.&O.E.