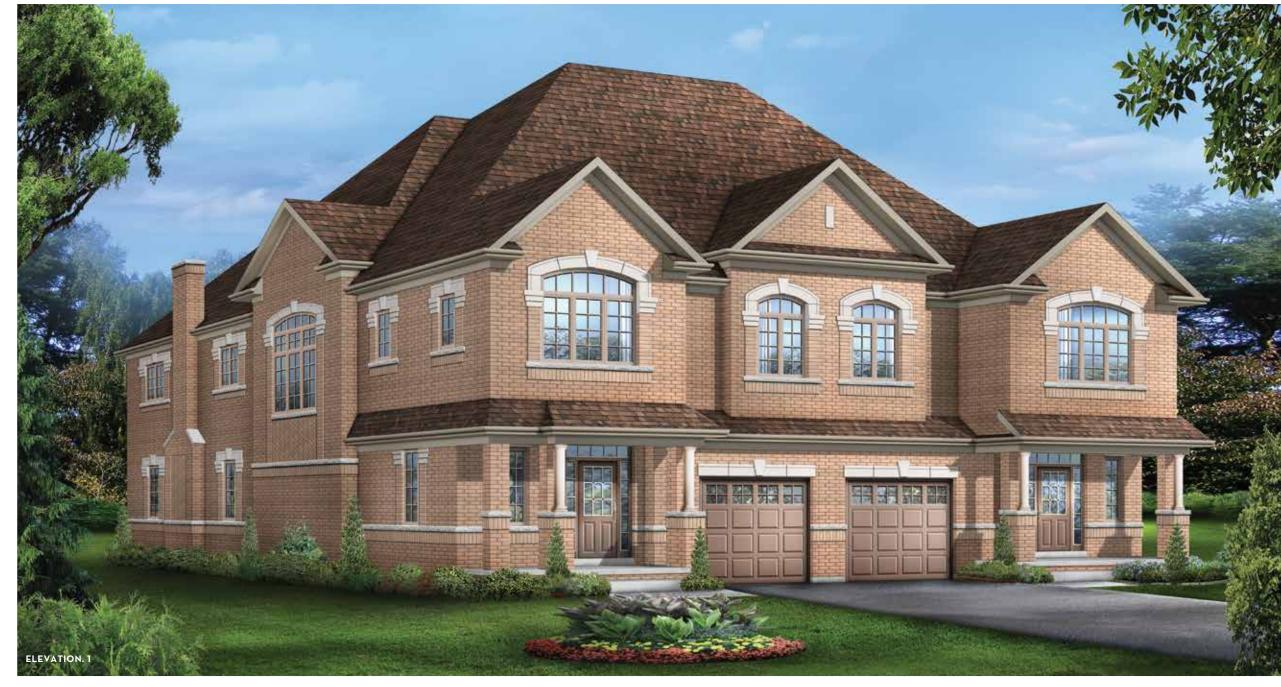

## HERITAGE 30

ELEVATION 1 • 2,053 SQ.FT.

Main exterior building materials include: Elev. 1 • Brick Buckingham Gate, Ph. 4 • 27'10" • April 2021

NOTE: Orientation of home may be reversed and purchaser agrees to accept the same. Unit setback and roofline may vary due to siting. Steps may vary at any exterior entrance ways due to grading variance. All dimensions are approximate only and subject to change without notice. Actual usable floor space may vary from stated floor area.

All renderings are artist's concept, specifications, architectural and mechanical detailing are subject to minor modifications. Mechanical wall encroachments may be required into finished rooms and garage spaces. E.&O.E.