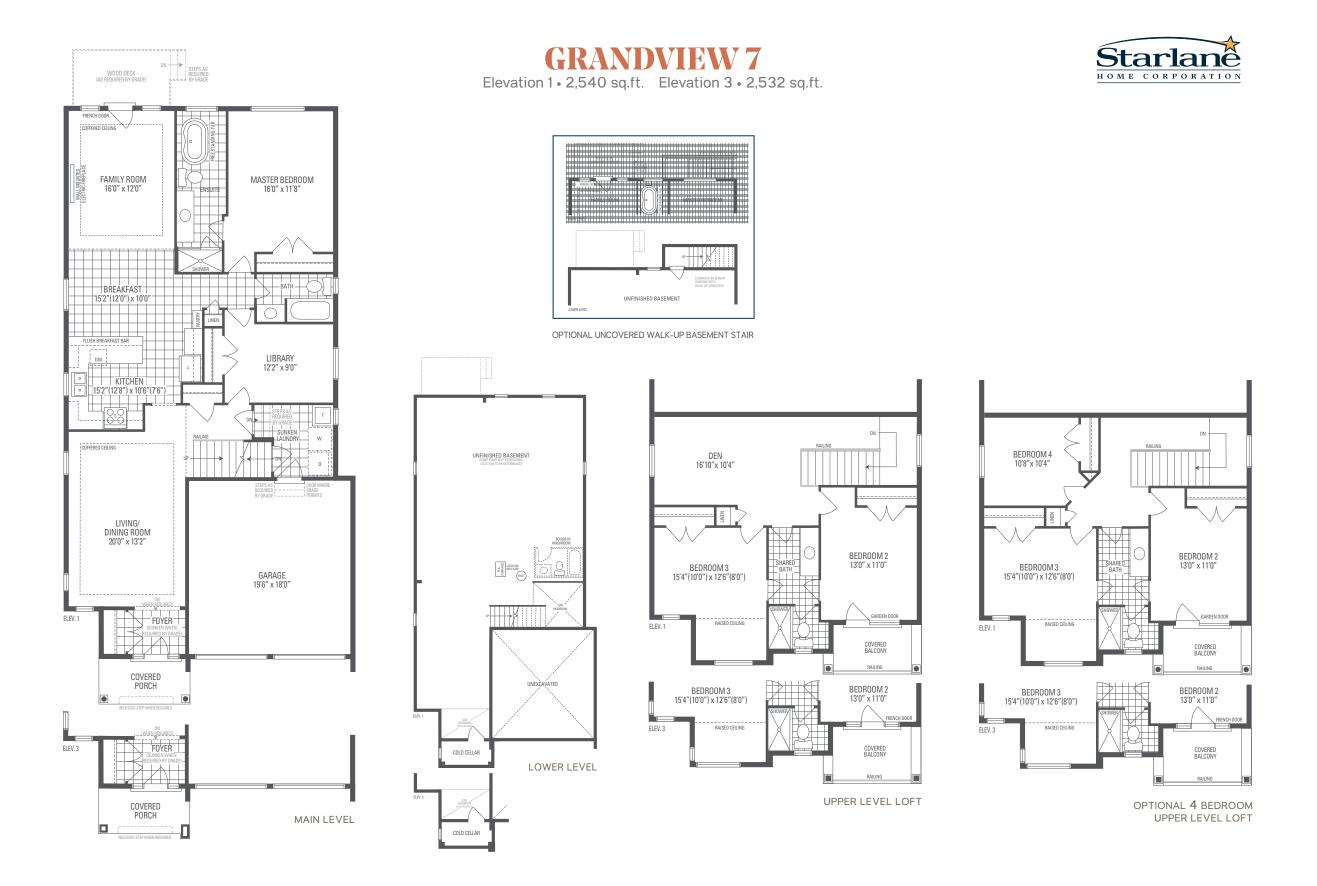

NOTE: Orientation of home may be reversed and purchaser agrees to accept the same. Unit setback and roofline may vary due to siting. Steps may vary at any exterior entrance ways due to grading variance. All dimensions are approximate only and subject to change without notice. Actual usable floor space may vary from stated floor area. All renderings are artist's concept, specifications, architectural and mechanical detailing are subject to minor modifications. Mechanical wall encroachments may be required into finished rooms and garage spaces. E.&O.E.