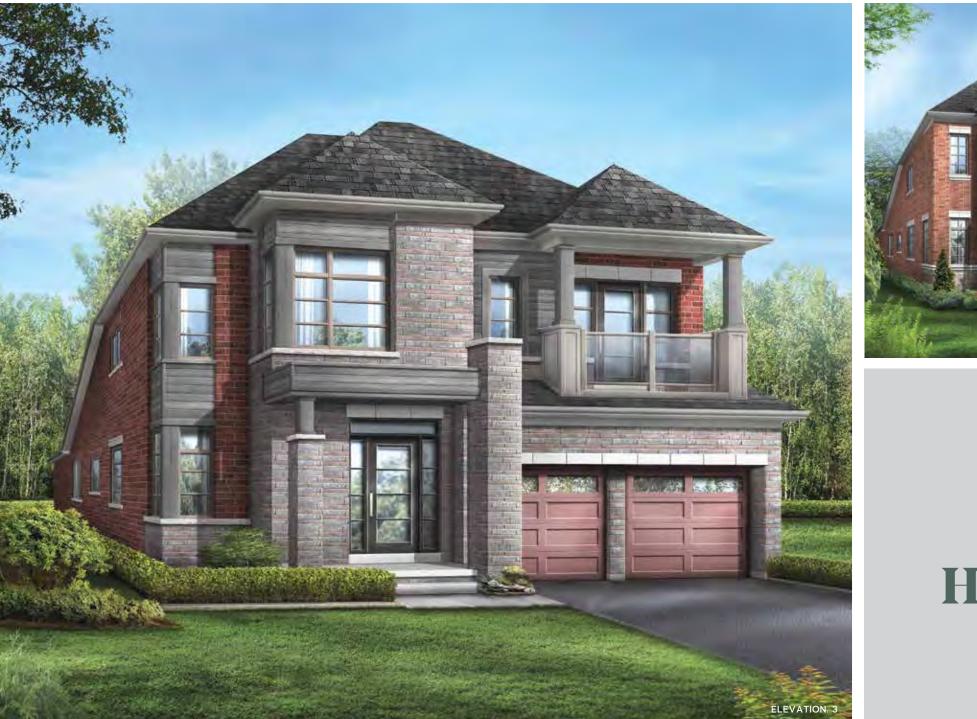

Main exterior building materials for front include: Elev. 1 • Cultured Stone + Brick + Painted Wood Products, Elev. 3 • Cultured Stone + Brick + Prefinished Aluminum Siding + Painted Wood Products Fiano Crest • 40' • September 2022