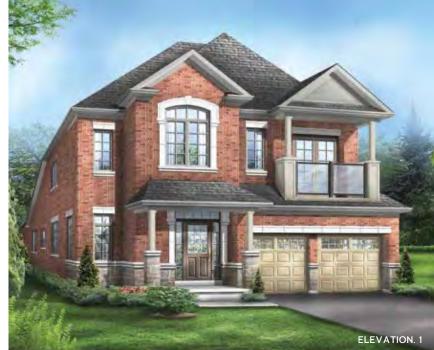

Main exterior building materials for front include: Elev. 1 • Cultured Stone + Brick + Painted Wood Products, Elev. 3 • Cultured Stone + Brick + Prefinished Aluminum Siding + Painted Wood Products Fiano Crest • 40' • September 2022