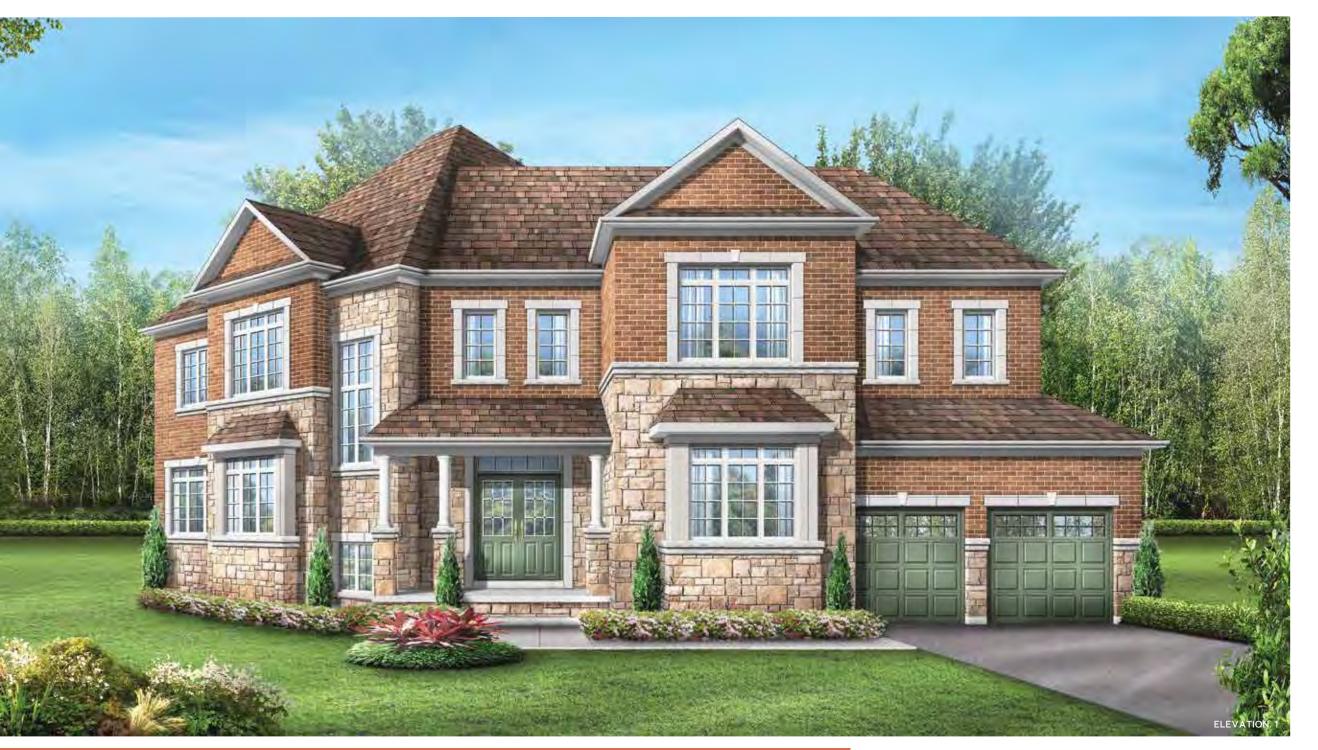

## **GRANDVIEW 5**

Elevation 1 • 3,206 sq.ft. • FOR LOT 98 ONLY

Main exterior building materials for front include: Elev. 1 • Cultured Stone + Brick + Painted Wood Products Fiano Crest • 40' • September 2022