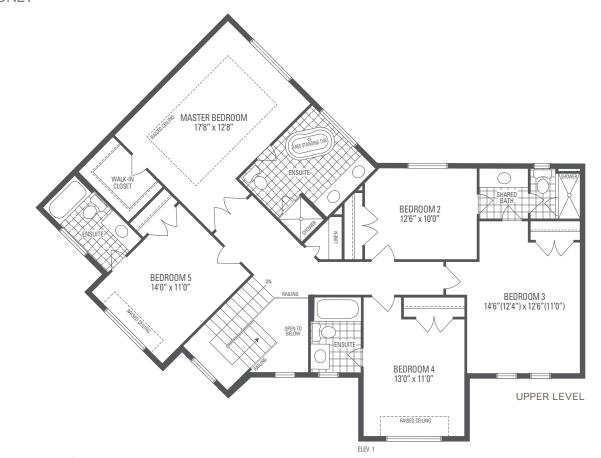

## **GRANDVIEW 5**

Elevation 1 • 3,206 sq.ft. • FOR LOT 98 ONLY

Main exterior building materials for front include: Elev. 1 • Cultured Stone + Brick + Painted Wood Products Fiano Crest • 40' • September 2022