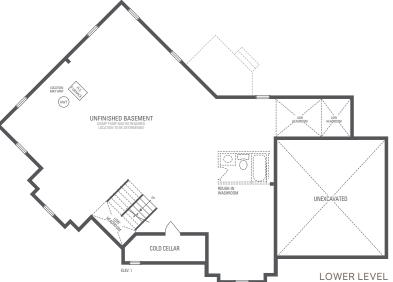

## **GRANDVIEW 5**

Elevation 1 • 3,206 sq.ft. • FOR LOT 98 ONLY

Main exterior building materials for front include: Elev. 1 • Cultured Stone + Brick + Painted Wood Products Fiano Crest • 40' • September 2022

## **GRANDVIEW 5**

Elevation 1 • 3,206 sq.ft. FOR LOT 98 ONLY

OPTIONAL UNCOVERED WALK-UP BASEMENT STAIR