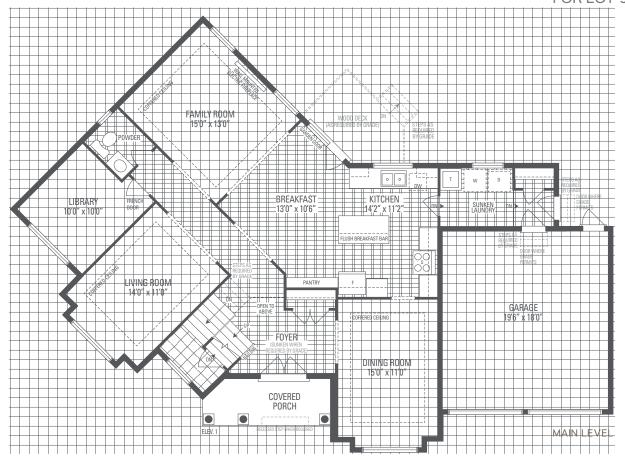

## **GRANDVIEW 5**

Elevation 1 • 3,206 sq.ft. • FOR LOT 98 ONLY

Main exterior building materials for front include: Elev. 1 • Cultured Stone + Brick + Painted Wood Products Fiano Crest • 40' • September 2022