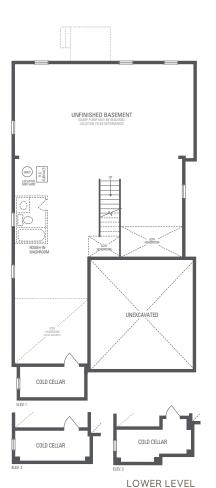

## **GRANDVIEW 4**

Elevation 1 • 3,222 sq.ft. Elevation 2 • 3,240 sq.ft. Elevation 3 • 3,274 sq.ft.

OPTIONAL UNCOVERED WALK-UP BASEMENT STAIR