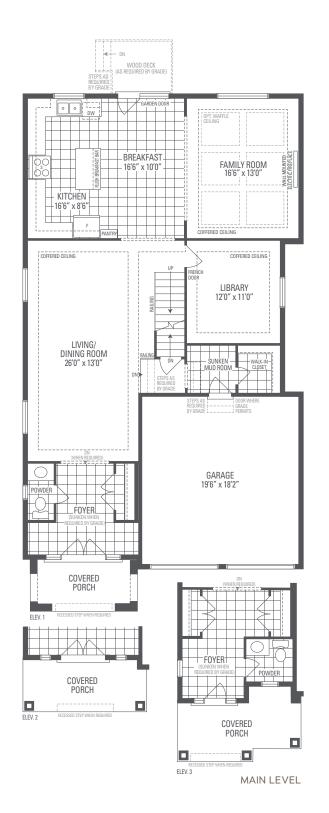

## **GRANDVIEW 4**

Elevation 1 • 3,222 sq.ft. Elevation 2 • 3,240 sq.ft. Elevation 3 • 3,274 sq.ft.

## **GRANDVIEW 4**

Elevation 1 • 3,222 sq.ft. Elevation 2 • 3,240 sq.ft. Elevation 3 • 3,274 sq.ft.

OPTIONAL UNCOVERED WALK-UP BASEMENT STAIR