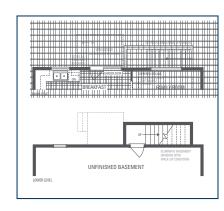

## **GRANDVIEW 4**

Elevation 1 • 3,222 sq.ft. Elevation 2 • 3,240 sq.ft. Elevation 3 • 3,274 sq.ft.