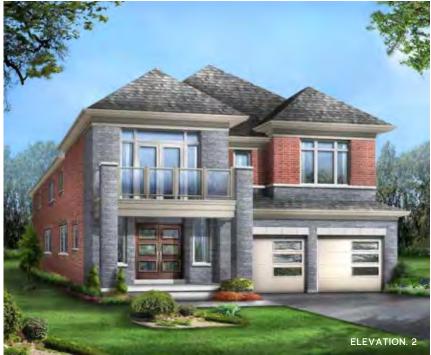

Main exterior building materials for front include: Elev. 1 • Cultured Stone + Brick, Elev. 2 • Cultured Stone + Brick + Painted Wood Products, Elev. 3 • Cultured Stone + Brick + Prefinished Aluminum Siding Fiano Crest • 40′ • September 2022

## **GRANDVIEW 4**

Elevation 1 • 3,222 sq.ft. Elevation 2 • 3,240 sq.ft. Elevation 3 • 3,274 sq.ft.

## **GRANDVIEW 4**

Elevation 1 • 3,222 sq.ft. Elevation 2 • 3,240 sq.ft. Elevation 3 • 3,274 sq.ft.

OPTIONAL UNCOVERED WALK-UP BASEMENT STAIR