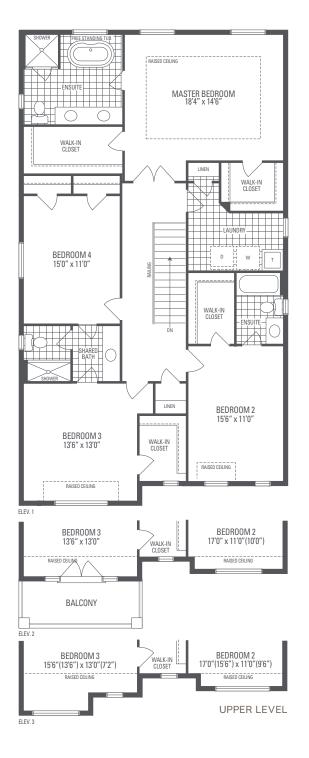

## **GRANDVIEW 4**

Elevation 1 • 3,222 sq.ft. Elevation 2 • 3,240 sq.ft. Elevation 3 • 3,274 sq.ft.