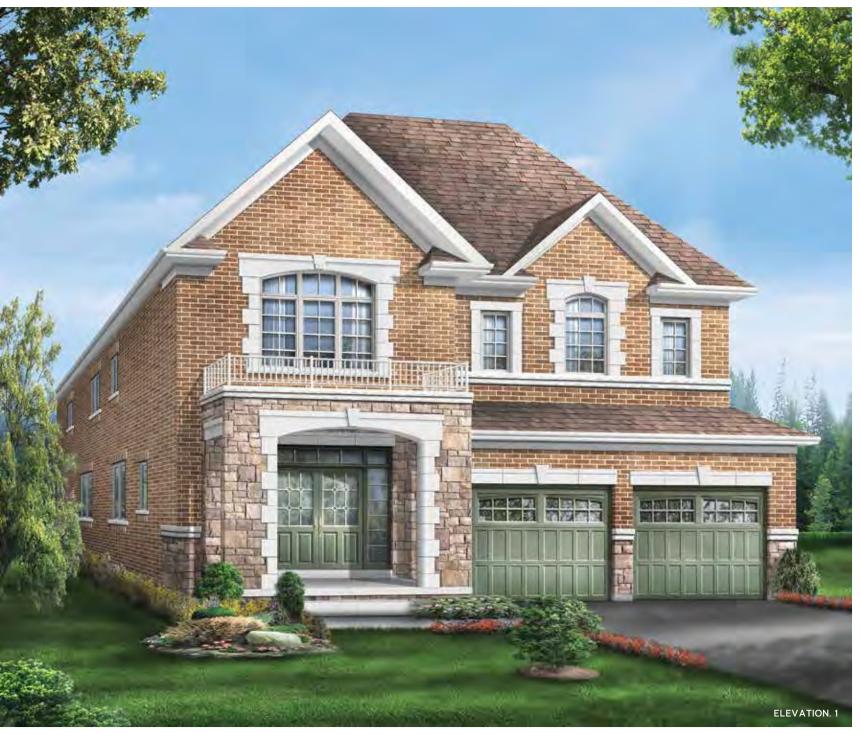

Main exterior building materials for front include: Elev. 1 • Cultured Stone + Brick, Elev. 2 • Cultured Stone + Brick + Painted Wood Products, Elev. 3 • Cultured Stone + Brick + Prefinished Aluminum Siding Fiano Crest • 40′ • September 2022

## **GRANDVIEW 4**

Elevation 1 • 3,222 sq.ft. Elevation 2 • 3,240 sq.ft. Elevation 3 • 3,274 sq.ft.

## **GRANDVIEW 4**

Elevation 1 • 3,222 sq.ft. Elevation 2 • 3,240 sq.ft. Elevation 3 • 3,274 sq.ft.

OPTIONAL UNCOVERED WALK-UP BASEMENT STAIR