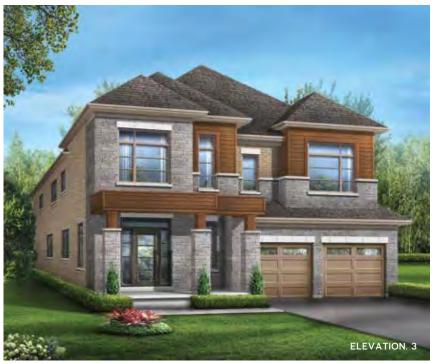

Main exterior building materials for front include: Elev. 1 • Cultured Stone + Brick, Elev. 2 • Cultured Stone + Brick + Painted Wood Products, Elev. 3 • Cultured Stone + Brick + Prefinished Aluminum Siding Fiano Crest • 40′ • September 2022

## **GRANDVIEW 4**

Elevation 1 • 3,222 sq.ft. Elevation 2 • 3,240 sq.ft. Elevation 3 • 3,274 sq.ft.

## **GRANDVIEW 4**

Elevation 1 • 3,222 sq.ft. Elevation 2 • 3,240 sq.ft. Elevation 3 • 3,274 sq.ft.

OPTIONAL UNCOVERED WALK-UP BASEMENT STAIR