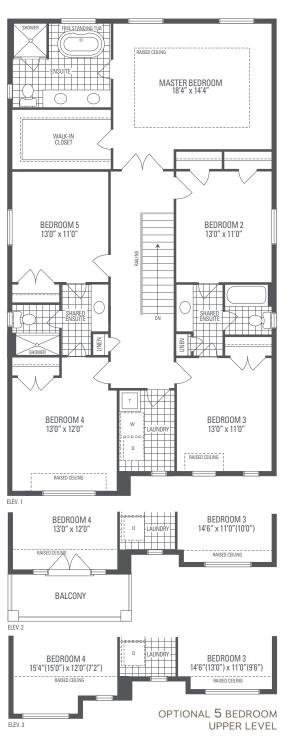

## **GRANDVIEW 4**

Elevation 1 • 3,222 sq.ft. Elevation 2 • 3,240 sq.ft. Elevation 3 • 3,274 sq.ft.