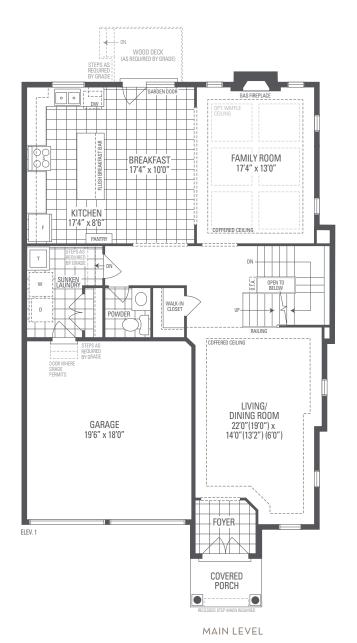

## GRANDVIEW 20 Elevation 1 • 3,017 sq.ft.

Main exterior building materials for front include: Elev. 1 • Cultured Stone + Brick Tinor Development Corp. • 42′ • February 2024

NOTE: Orientation of home may be reversed and purchaser agrees to accept the same. Unit setback and roofline may vary due to siting. Steps may vary at any exterior entrance ways due to grading variance. All dimensions are approximate only and subject to change without notice. Actual usable floor space may vary from stated floor area. All renderings are artist's concept, specifications, architectural and mechanical detailing are subject to minor modifications. Mechanical wall encroachments may be required into finished rooms and garage spaces. E.&O.E.

## **GRANDVIEW 20**

Elevation 1 • 3,017 sq.ft.

(Add 55 sq.ft. of Finished Basement Landing)

UPPER LEVEL