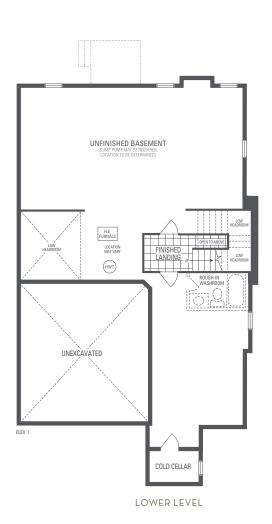

## **GRANDVIEW 20**

Elevation 1 • 3,017 sq.ft.

(Add 55 sq.ft. of Finished Basement Landing)

UPPER LEVEL