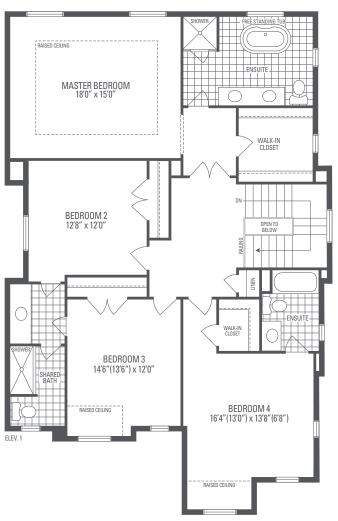

## **GRANDVIEW 20**

Elevation 1 • 3,017 sq.ft.

(Add 55 sq.ft. of Finished Basement Landing)

UPPER LEVEL