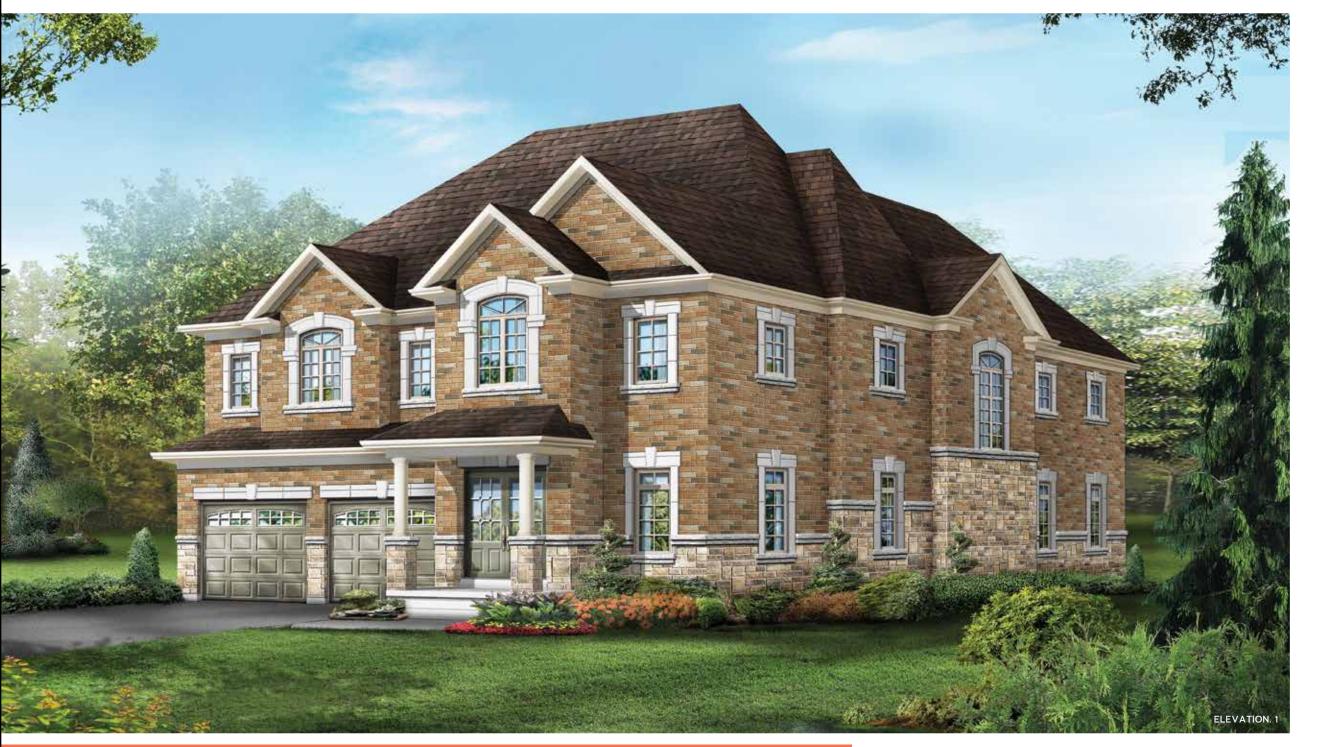

## GRANDVIEW 20 Elevation 1 • 3,017 sq.ft.

Main exterior building materials for front include: Elev. 1 • Cultured Stone + Brick Tinor Development Corp. • 42′ • February 2024

NOTE: Orientation of home may be reversed and purchaser agrees to accept the same. Unit setback and roofline may vary due to siting. Steps may vary at any exterior entrance ways due to grading variance. All dimensions are approximate only and subject to change without notice. Actual usable floor space may vary from stated floor area. All renderings are artist's concept, specifications, architectural and mechanical detailing are subject to minor modifications. Mechanical wall encroachments may be required into finished rooms and garage spaces. E.&O.E.