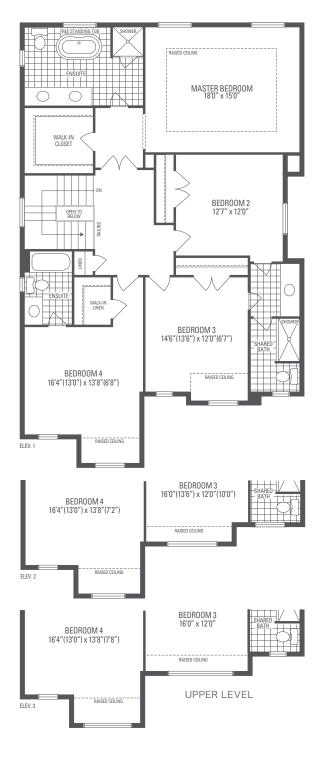

## **GRANDVIEW 2**

Elevation 1 • 2,959 sq.ft. Elevation 2 • 2,980 sq.ft. Elevation 3 • 2,989 sq.ft.

Main exterior building materials for front include: Elev. 1 • Cultured Stone + Brick, Elev. 2 • Cultured Stone + Brick + Painted Wood Products, Elev. 3 • Cultured Stone + Brick + Prefinished Aluminum Siding Fiano Crest • 40' • September 2022