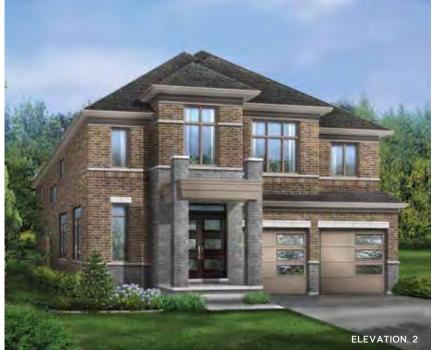

## **GRANDVIEW 2**

Elevation 1 • 2,959 sq.ft. Elevation 2 • 2,980 sq.ft. Elevation 3 • 2,989 sq.ft.

Main exterior building materials for front include: Elev. 1 • Cultured Stone + Brick, Elev. 2 • Cultured Stone + Brick + Painted Wood Products, Elev. 3 • Cultured Stone + Brick + Prefinished Aluminum Siding Fiano Crest • 40' • September 2022