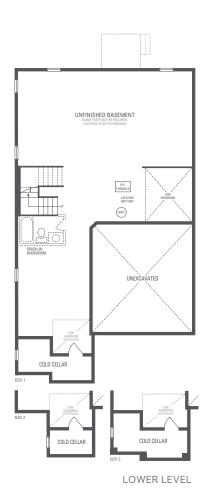

## **GRANDVIEW 2**

Elevation 1 • 2,959 sq.ft. Elevation 2 • 2,980 sq.ft. Elevation 3 • 2,989 sq.ft.

OPTIONAL UNCOVERED WALK-UP BASEMENT STAIR

MAIN LEVEL