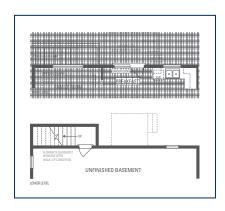

## **GRANDVIEW 2**

Elevation 1 • 2,959 sq.ft. Elevation 2 • 2,980 sq.ft. Elevation 3 • 2,989 sq.ft.

OPTIONAL UNCOVERED WALK-UP BASEMENT STAIR

MAIN LEVEL