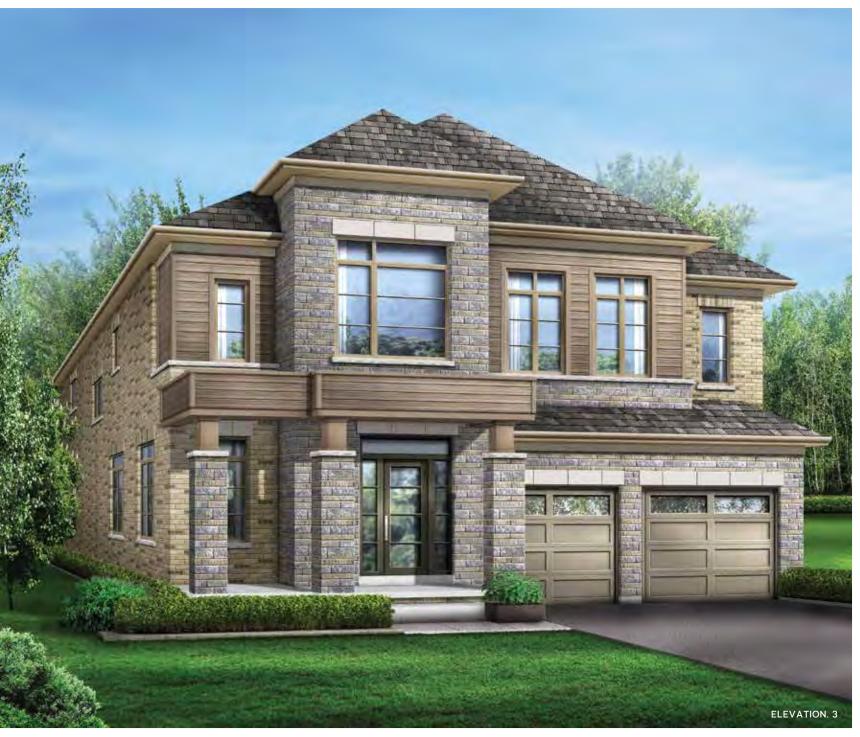

## **GRANDVIEW 2**

Elevation 1 • 2,959 sq.ft. Elevation 2 • 2,980 sq.ft. Elevation 3 • 2,989 sq.ft.

Main exterior building materials for front include: Elev. 1 • Cultured Stone + Brick, Elev. 2 • Cultured Stone + Brick + Painted Wood Products, Elev. 3 • Cultured Stone + Brick + Prefinished Aluminum Siding Fiano Crest • 40' • September 2022