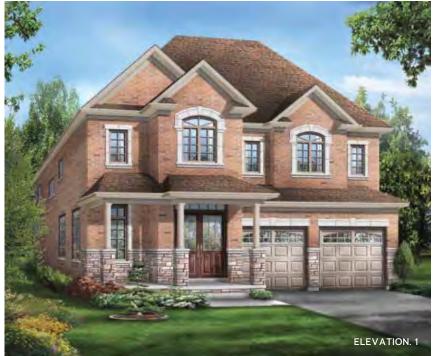

## **GRANDVIEW 2**

Elevation 1 • 2,959 sq.ft. Elevation 2 • 2,980 sq.ft. Elevation 3 • 2,989 sq.ft.

Main exterior building materials for front include: Elev. 1 • Cultured Stone + Brick, Elev. 2 • Cultured Stone + Brick + Painted Wood Products, Elev. 3 • Cultured Stone + Brick + Prefinished Aluminum Siding Fiano Crest • 40' • September 2022