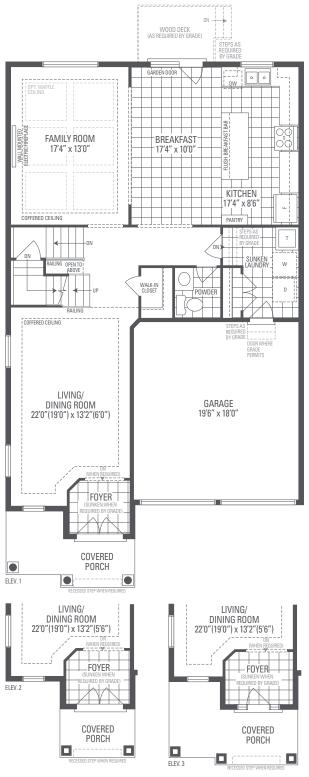

## **GRANDVIEW 2**

Elevation 1 • 2,959 sq.ft. Elevation 2 • 2,980 sq.ft. Elevation 3 • 2,989 sq.ft.

OPTIONAL UNCOVERED WALK-UP BASEMENT STAIR

MAIN LEVEL