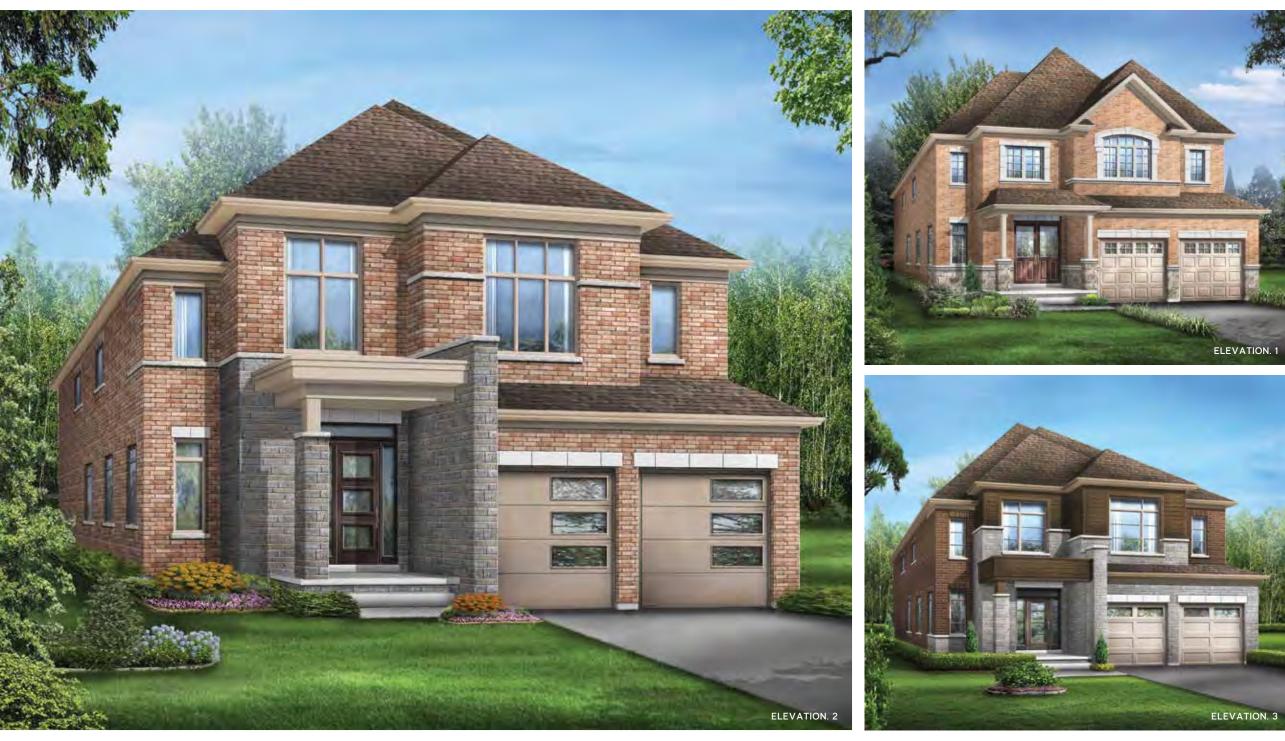

**GRANDVIEW 1** Elevation 1 • 2,768 sq.ft. Elevation 2 • 2,776 sq.ft. Elevation 3 • 2,761 sq.ft. Main exterior building materials for front include: Elev. 1 • Cultured Stone + Brick, Elev. 2 • Cultured Stone + Brick + Painted Wood Products, Elev. 3 • Cultured Stone + Brick + Prefinished Aluminum Siding Fiano Crest • 40' • September 2022