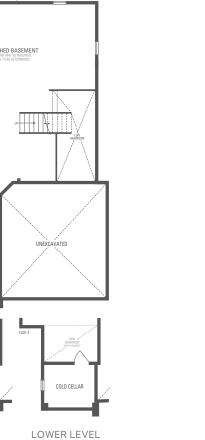

**GRANDVIEW1** 

OPTIONAL UNCOVERED WALK-UP BASEMENT STAIR

COLD CELLAR

UPPER LEVEL