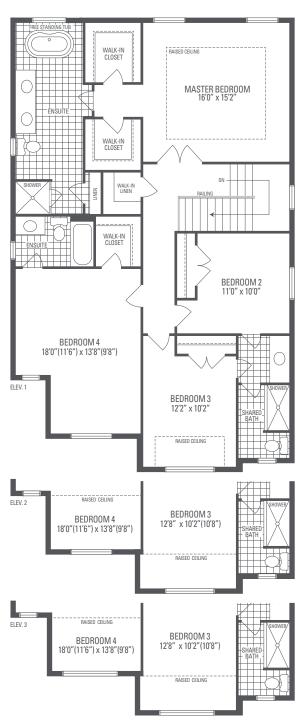

**GRANDVIEW 1** Elevation 1 • 2,768 sq.ft. Elevation 2 • 2,776 sq.ft. Elevation 3 • 2,761 sq.ft. Main exterior building materials for front include: Elev. 1 • Cultured Stone + Brick, Elev. 2 • Cultured Stone + Brick + Painted Wood Products, Elev. 3 • Cultured Stone + Brick + Prefinished Aluminum Siding Fiano Crest • 40' • September 2022