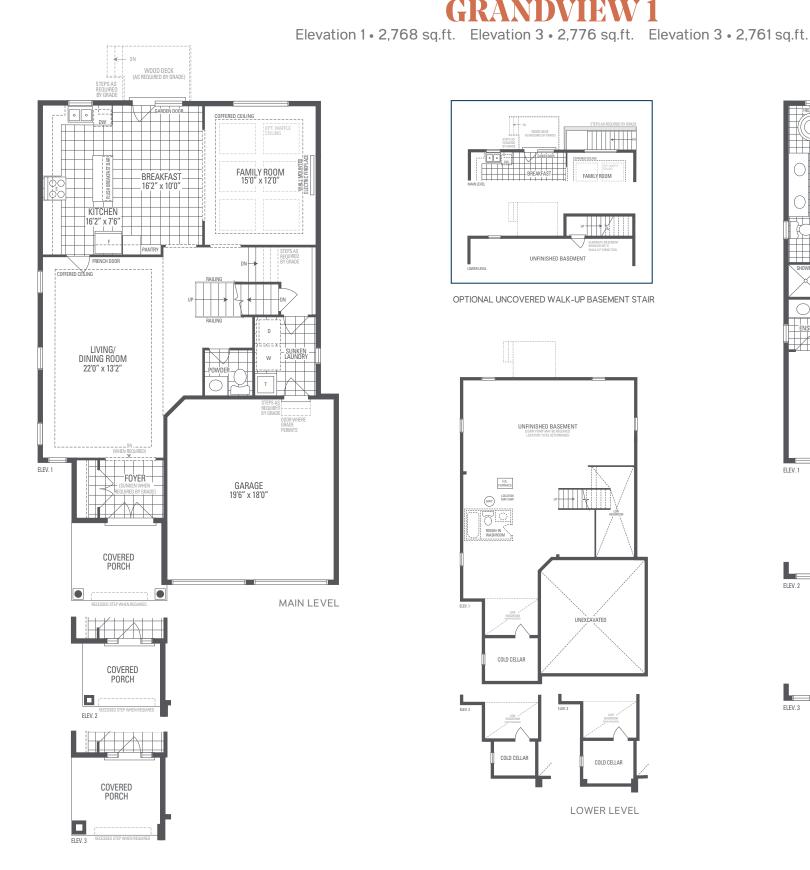

**GRANDVIEW 1** Elevation 1 • 2,768 sq.ft. Elevation 2 • 2,776 sq.ft. Elevation 3 • 2,761 sq.ft. Main exterior building materials for front include: Elev. 1 • Cultured Stone + Brick, Elev. 2 • Cultured Stone + Brick + Painted Wood Products, Elev. 3 • Cultured Stone + Brick + Prefinished Aluminum Siding Fiano Crest • 40' • September 2022

**GRANDVIEW1** 

OPTIONAL UNCOVERED WALK-UP BASEMENT STAIR

COLD CELLAR

UPPER LEVEL