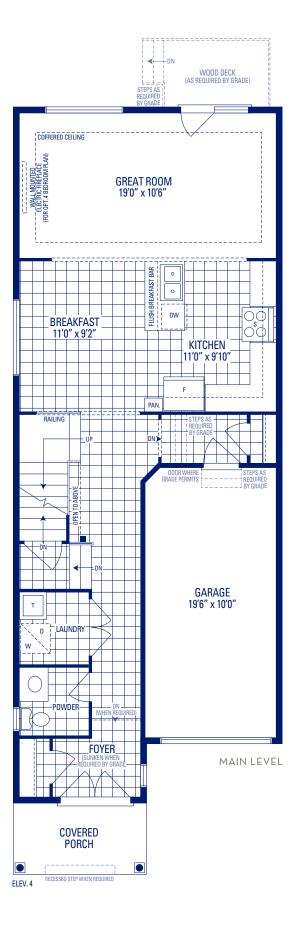

## GLENDALE 5

ELEVATION 4 • 1,840 SQ.FT.

GLENDALE 5 • ELEVATION 4

## SHOWN ATTACHED TO GLENDALE 14 · ELEVATION 1

Main exterior building materials include: Elev. 4 • Cultured Stone + Brick

Buckingham Gate, Ph.4 • 24'7" • April 2021

NOTE: Orientation of home may be reversed and purchaser agrees to accept the same. Unit setback and roofline may vary due to siting. Steps may vary at any exterior entrance ways due to grading variance. All dimensions are approximate only and subject to change without notice. Actual usable floor space may vary from stated floor area.