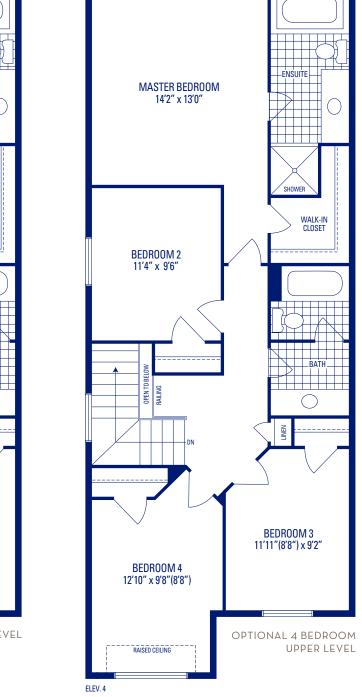

## GLENDALE 5

ELEVATION 4 • 1,840 SQ.FT.

GLENDALE 5 • ELEVATION 4

## SHOWN ATTACHED TO GLENDALE 14 · ELEVATION 1

Main exterior building materials include: Elev. 4 • Cultured Stone + Brick

Buckingham Gate, Ph.4 • 24'7" • April 2021

NOTE: Orientation of home may be reversed and purchaser agrees to accept the same. Unit setback and roofline may vary due to siting. Steps may vary at any exterior entrance ways due to grading variance. All dimensions are approximate only and subject to change without notice. Actual usable floor space may vary from stated floor area.