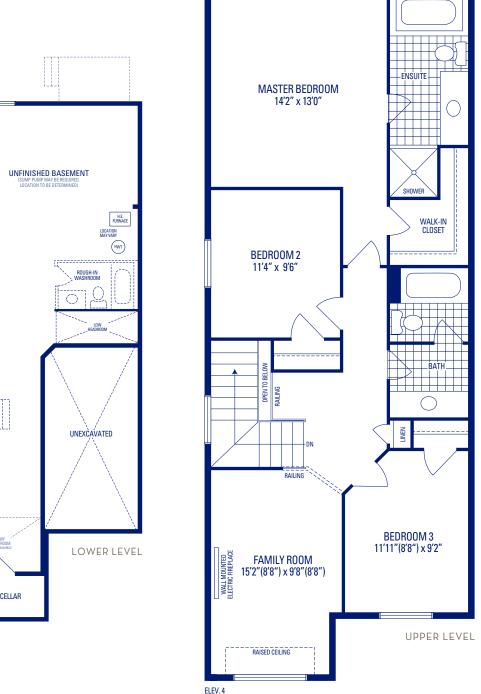

## GLENDALE 5

ELEVATION 4 • 1,840 SQ.FT.

GLENDALE 5 • ELEVATION 4

## SHOWN ATTACHED TO GLENDALE 14 · ELEVATION 1

Main exterior building materials include: Elev. 4 • Cultured Stone + Brick

Buckingham Gate, Ph.4 • 24'7" • April 2021

NOTE: Orientation of home may be reversed and purchaser agrees to accept the same. Unit setback and roofline may vary due to siting. Steps may vary at any exterior entrance ways due to grading variance. All dimensions are approximate only and subject to change without notice. Actual usable floor space may vary from stated floor area.