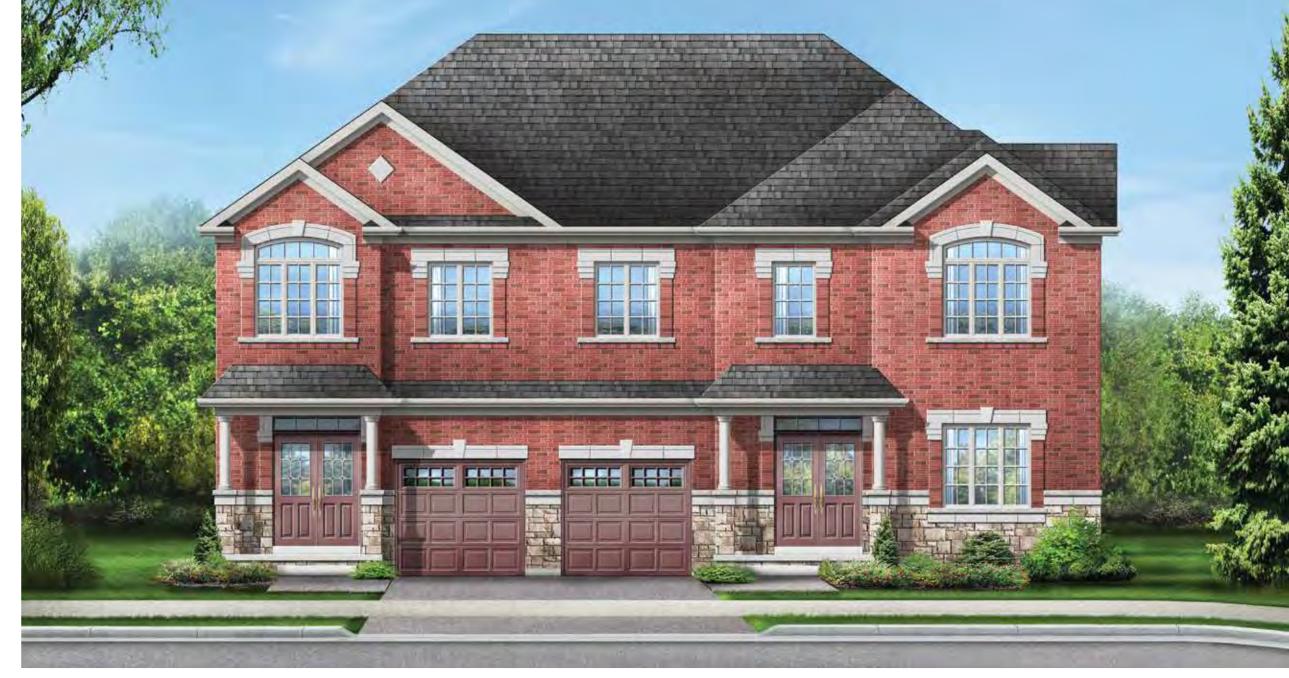

## GLENDALE 5

ELEVATION 4 • 1,840 SQ.FT.

GLENDALE 5 • ELEVATION 4

## SHOWN ATTACHED TO GLENDALE 14 · ELEVATION 1

Main exterior building materials include: Elev. 4 • Cultured Stone + Brick

Buckingham Gate, Ph.4 • 24'7" • April 2021

NOTE: Orientation of home may be reversed and purchaser agrees to accept the same. Unit setback and roofline may vary due to siting. Steps may vary at any exterior entrance ways due to grading variance. All dimensions are approximate only and subject to change without notice. Actual usable floor space may vary from stated floor area.