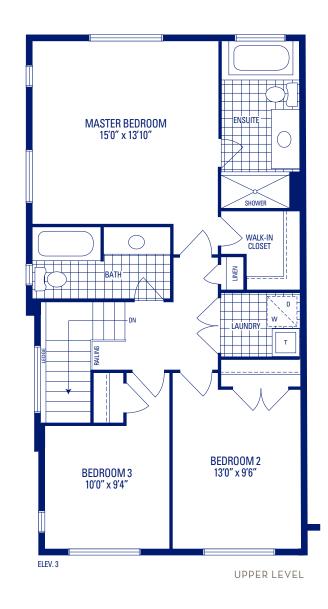

## GLENDALE 20 • ELEVATION 3 | SHOWN ATTACHED TO GLENDALE 2A • ELEVATION 6

Main exterior building materials include: Elev. 3 • Cultured Stone + Brick + Painted Wood Products NOTE: Orientation of home may be reversed and purchaser agrees to accept the same. Unit setback and roofline may vary due to siting. Steps may vary at any exterior entrance ways due to grading variance. All dimensions are approximate only and subject to change without notice. Actual usable floor space may vary from stated floor area. All renderings are artist's concept, specifications, architectural and mechanical detailing are subject to minor modifications. Mechanical wall encroachments may be required into finished rooms and garage spaces. E.&O.E.







GLENDALE 20 ELEVATION 3 • 1,656 SQ.FT.