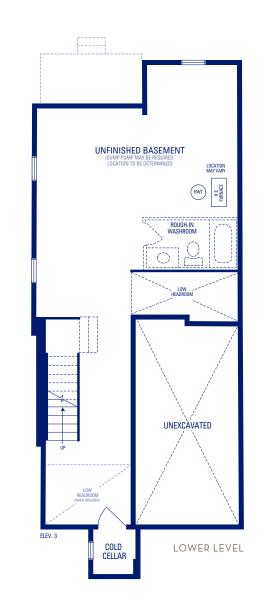

## GLENDALE 20 • ELEVATION 3 | SHOWN ATTACHED TO GLENDALE 2A • ELEVATION 6

Main exterior building materials include: Elev. 3 • Cultured Stone + Brick + Painted Wood Products NOTE: Orientation of home may be reversed and purchaser agrees to accept the same. Unit setback and roofline may vary due to siting. Steps may vary at any exterior entrance ways due to grading variance. All dimensions are approximate only and subject to change without notice. Actual usable floor space may vary from stated floor area. All renderings are artist's concept, specifications, architectural and mechanical detailing are subject to minor modifications. Mechanical wall encroachments may be required into finished rooms and garage spaces. E.&O.E.







GLENDALE 20 ELEVATION 3 • 1,656 SQ.FT.