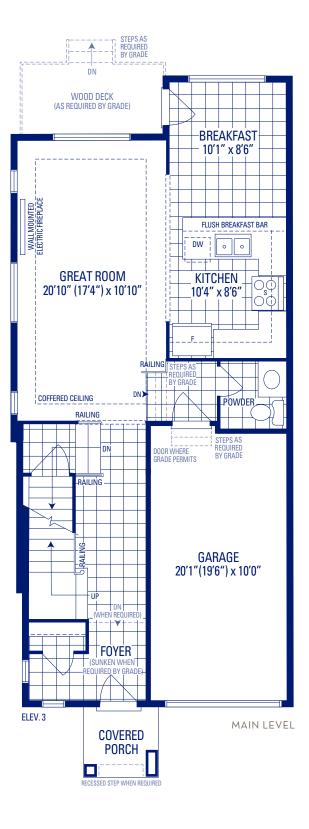

## GLENDALE 20 • ELEVATION 3 | SHOWN ATTACHED TO GLENDALE 2A • ELEVATION 6

Main exterior building materials include: Elev. 3 • Cultured Stone + Brick + Painted Wood Products NOTE: Orientation of home may be reversed and purchaser agrees to accept the same. Unit setback and roofline may vary due to siting. Steps may vary at any exterior entrance ways due to grading variance. All dimensions are approximate only and subject to change without notice. Actual usable floor space may vary from stated floor area. All renderings are artist's concept, specifications, architectural and mechanical detailing are subject to minor modifications. Mechanical wall encroachments may be required into finished rooms and garage spaces. E.&O.E.







GLENDALE 20 ELEVATION 3 • 1,656 SQ.FT.