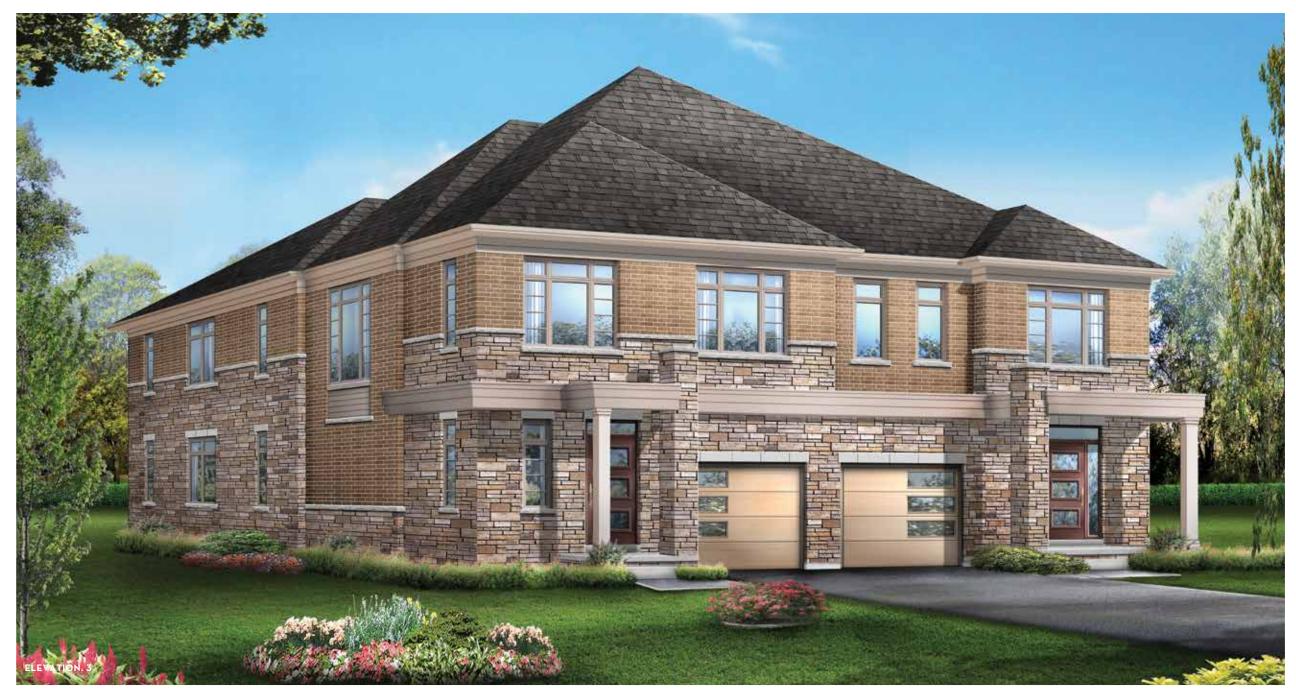

## GLENDALE 20 • ELEVATION 3 | SHOWN ATTACHED TO GLENDALE 2A • ELEVATION 6

Main exterior building materials include: Elev. 3 • Cultured Stone + Brick + Painted Wood Products NOTE: Orientation of home may be reversed and purchaser agrees to accept the same. Unit setback and roofline may vary due to siting. Steps may vary at any exterior entrance ways due to grading variance. All dimensions are approximate only and subject to change without notice. Actual usable floor space may vary from stated floor area. All renderings are artist's concept, specifications, architectural and mechanical detailing are subject to minor modifications. Mechanical wall encroachments may be required into finished rooms and garage spaces. E.&O.E.

GLENDALE 20 ELEVATION 3 • 1,656 SQ.FT.