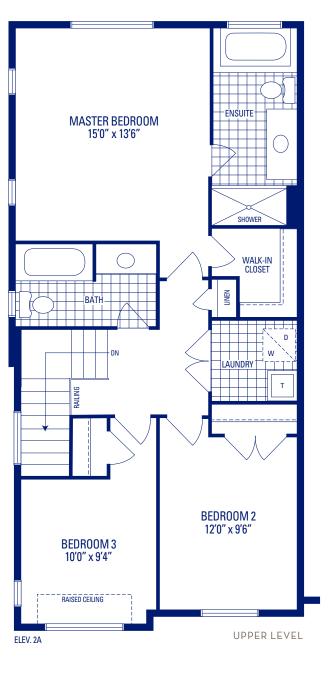

## GLENDALE 20

ELEVATION 2A • 1,622 SQ.FT.

GLENDALE 20 • ELEVATION 2A | SHOWN ATTACHED TO GLENDALE 2A • ELEVATION 5

Main exterior building materials include: Elev. 2A • Cultured Stone + Brick

Buckingham Gate, Ph. 4 • 24'7" • April 2021

NOTE: Orientation of home may be reversed and purchaser agrees to accept the same. Unit setback and roofline may vary due to siting. Steps may vary at any exterior entrance ways due to grading variance. All dimensions are approximate only and subject to change without notice. Actual usable floor space may vary from stated floor area.

All renderings are artist's concept, specifications, architectural and mechanical detailing are subject to minor modifications. Mechanical wall encroachments may be required into finished rooms and garage spaces. E.&O.E.