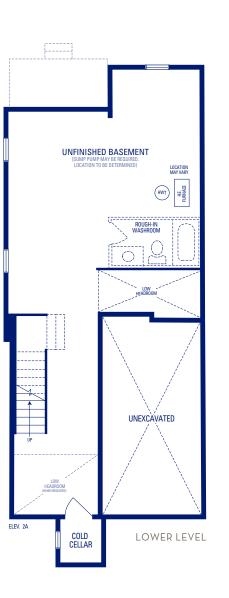

## GLENDALE 20

ELEVATION 2A • 1,622 SQ.FT.

GLENDALE 20 • ELEVATION 2A | SHOWN ATTACHED TO GLENDALE 2A • ELEVATION 5

Main exterior building materials include: Elev. 2A • Cultured Stone + Brick

Buckingham Gate, Ph. 4 • 24'7" • April 2021

NOTE: Orientation of home may be reversed and purchaser agrees to accept the same. Unit setback and roofline may vary due to siting. Steps may vary at any exterior entrance ways due to grading variance. All dimensions are approximate only and subject to change without notice. Actual usable floor space may vary from stated floor area.

All renderings are artist's concept, specifications, architectural and mechanical detailing are subject to minor modifications. Mechanical wall encroachments may be required into finished rooms and garage spaces. E.&O.E.