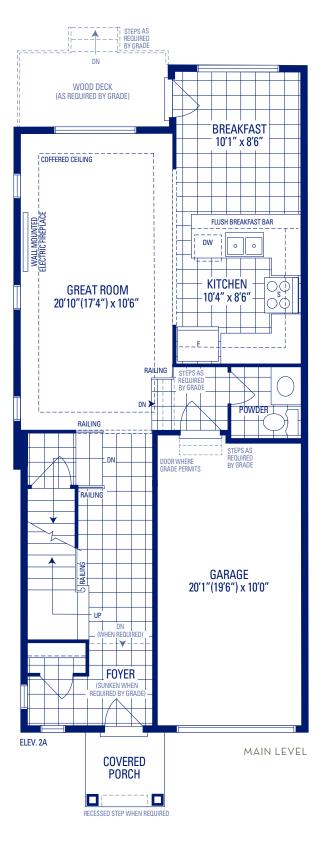

## GLENDALE 20

ELEVATION 2A • 1,622 SQ.FT.

GLENDALE 20 • ELEVATION 2A | SHOWN ATTACHED TO GLENDALE 2A • ELEVATION 5

Main exterior building materials include: Elev. 2A • Cultured Stone + Brick

Buckingham Gate, Ph. 4 • 24'7" • April 2021

NOTE: Orientation of home may be reversed and purchaser agrees to accept the same. Unit setback and roofline may vary due to siting. Steps may vary at any exterior entrance ways due to grading variance. All dimensions are approximate only and subject to change without notice. Actual usable floor space may vary from stated floor area.

All renderings are artist's concept, specifications, architectural and mechanical detailing are subject to minor modifications. Mechanical wall encroachments may be required into finished rooms and garage spaces. E.&O.E.