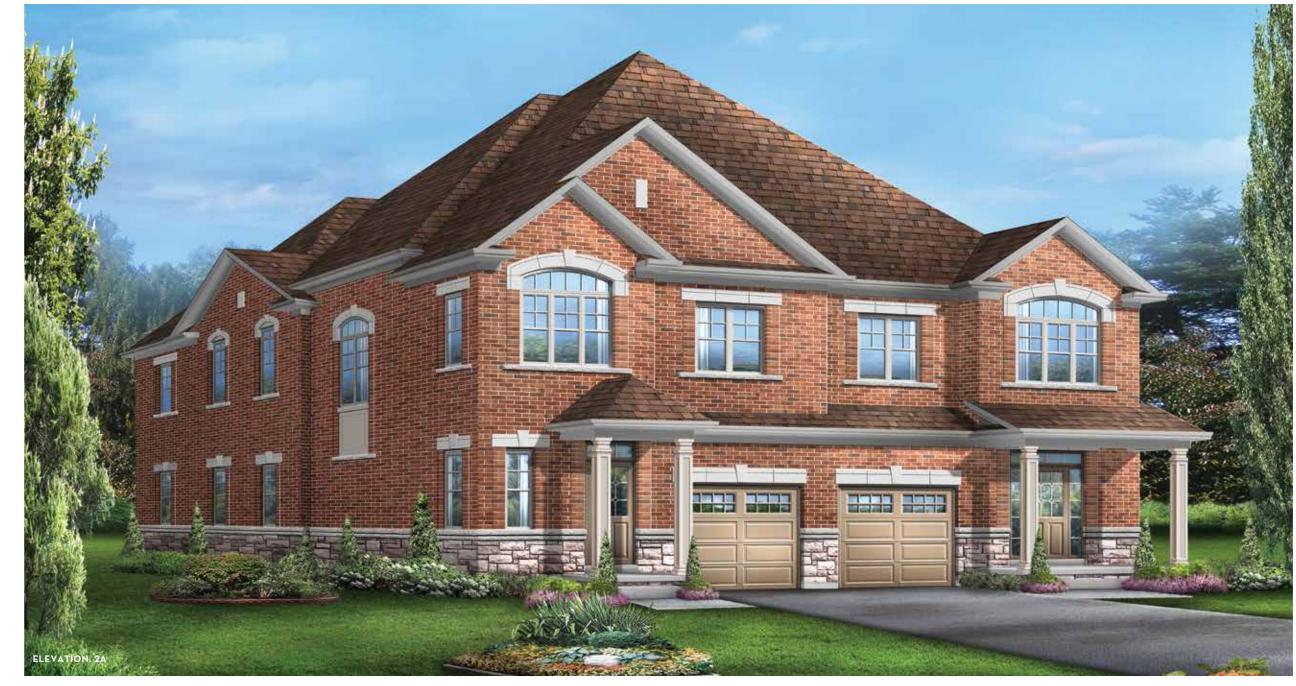

## GLENDALE 20

ELEVATION 2A • 1,622 SQ.FT.

GLENDALE 20 • ELEVATION 2A | SHOWN ATTACHED TO GLENDALE 2A • ELEVATION 5

Main exterior building materials include: Elev. 2A • Cultured Stone + Brick

Buckingham Gate, Ph. 4 • 24'7" • April 2021

All renderings are artist's concept, specifications, architectural and mechanical detailing are subject to minor modifications. Mechanical wall encroachments may be required into finished rooms and garage spaces. E.&O.E.