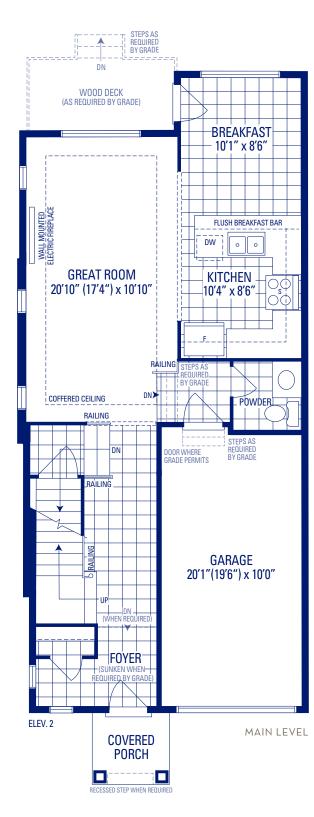

## GLENDALE 20

ELEVATION 2 • 1,649 SQ.FT.

GLENDALE 20 • ELEVATION 2 | SHOWN ATTACHED TO GLENDALE 2A • ELEVATION 5

Main exterior building materials include: Elev. 2 • Cultured Stone + Brick

Buckingham Gate, Ph. 4 • 24'7" • April 2021

NOTE: Orientation of home may be reversed and purchaser agrees to accept the same. Unit setback and roofline may vary due to siting. Steps may vary at any exterior entrance ways due to grading variance. All dimensions are approximate only and subject to change without notice. Actual usable floor space may vary from stated floor area.