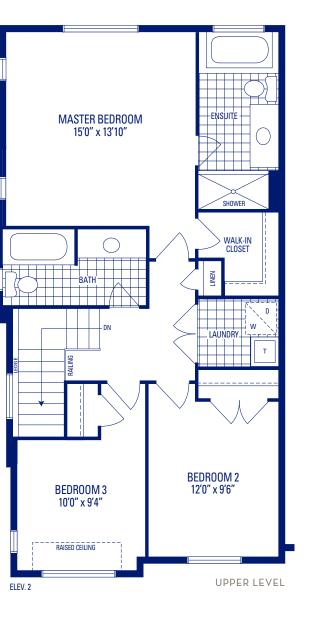

## GLENDALE 20

ELEVATION 2 • 1,649 SQ.FT.

GLENDALE 20 • ELEVATION 2 | SHOWN ATTACHED TO GLENDALE 2A • ELEVATION 5

Main exterior building materials include: Elev. 2 • Cultured Stone + Brick

Buckingham Gate, Ph. 4 • 24'7" • April 2021

NOTE: Orientation of home may be reversed and purchaser agrees to accept the same. Unit setback and roofline may vary due to siting. Steps may vary at any exterior entrance ways due to grading variance. All dimensions are approximate only and subject to change without notice. Actual usable floor space may vary from stated floor area.