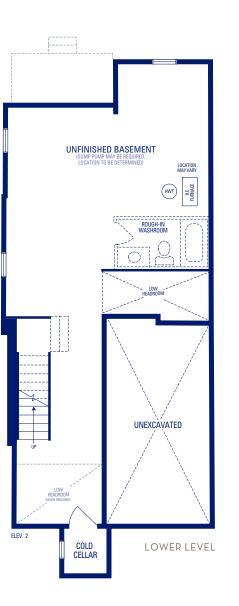

## GLENDALE 20

ELEVATION 2 • 1,649 SQ.FT.

GLENDALE 20 • ELEVATION 2 | SHOWN ATTACHED TO GLENDALE 2A • ELEVATION 5

Main exterior building materials include: Elev. 2 • Cultured Stone + Brick

Buckingham Gate, Ph. 4 • 24'7" • April 2021

NOTE: Orientation of home may be reversed and purchaser agrees to accept the same. Unit setback and roofline may vary due to siting. Steps may vary at any exterior entrance ways due to grading variance. All dimensions are approximate only and subject to change without notice. Actual usable floor space may vary from stated floor area.