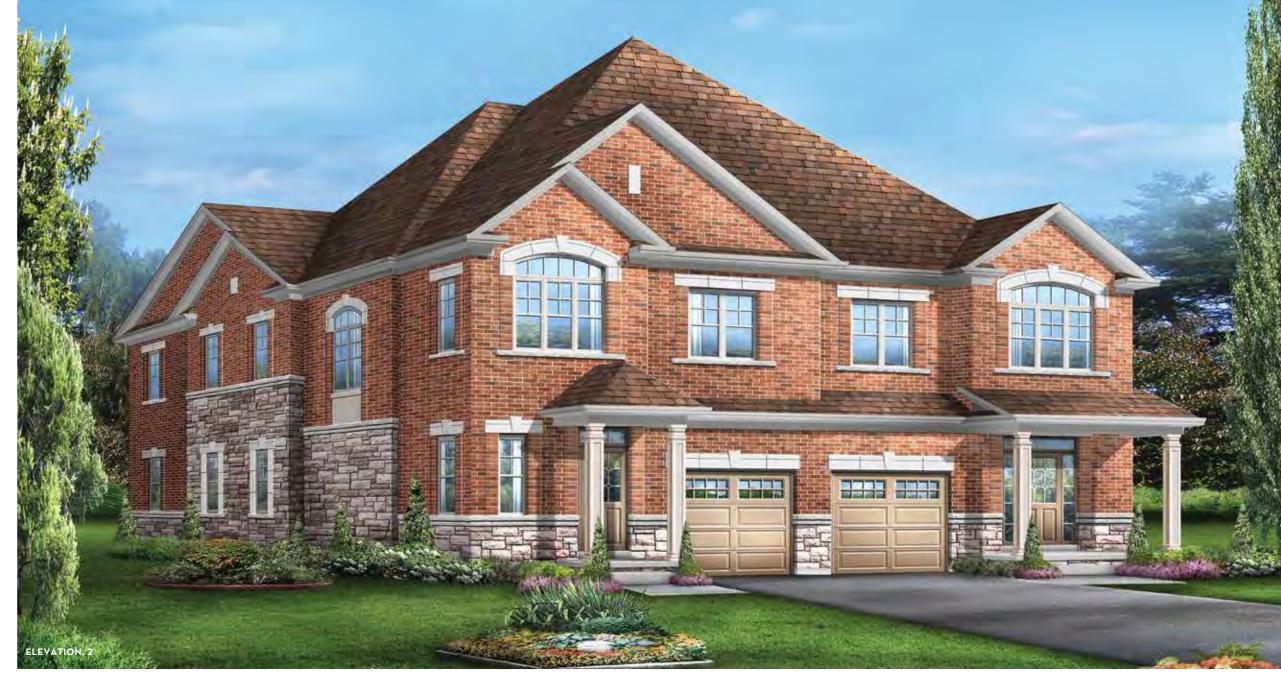

## GLENDALE 20

ELEVATION 2 • 1,649 SQ.FT.

GLENDALE 20 • ELEVATION 2 | SHOWN ATTACHED TO GLENDALE 2A • ELEVATION 5

Main exterior building materials include: Elev. 2 • Cultured Stone + Brick

Buckingham Gate, Ph. 4 • 24'7" • April 2021

All renderings are artist's concept, specifications, architectural and mechanical detailing are subject to minor modifications. Mechanical wall encroachments may be required into finished rooms and garage spaces. E.&O.E.