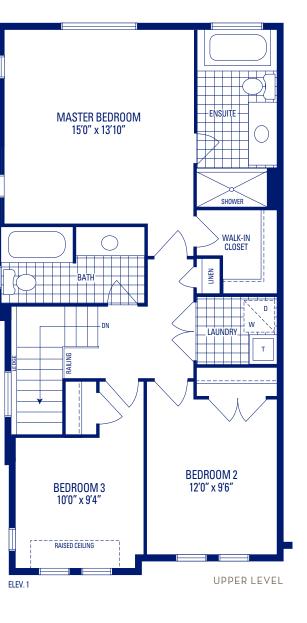

## GLENDALE 20

ELEVATION 1 • 1,639 SQ.FT.

GLENDALE 20 • ELEVATION 1 | SHOWN ATTACHED TO GLENDALE 2A • ELEVATION 4

Main exterior building materials include: Elev.1 • Brick

Buckingham Gate, Ph. 4 • 24'7" • April 2021

NOTE: Orientation of home may be reversed and purchaser agrees to accept the same. Unit setback and roofline may vary due to siting. Steps may vary at any exterior entrance ways due to grading variance. All dimensions are approximate only and subject to change without notice. Actual usable floor space may vary from stated floor area.

All renderings are artist's concept, specifications, architectural and mechanical detailing are subject to minor modifications. Mechanical wall encroachments may be required into finished rooms and garage spaces. E.&O.E.