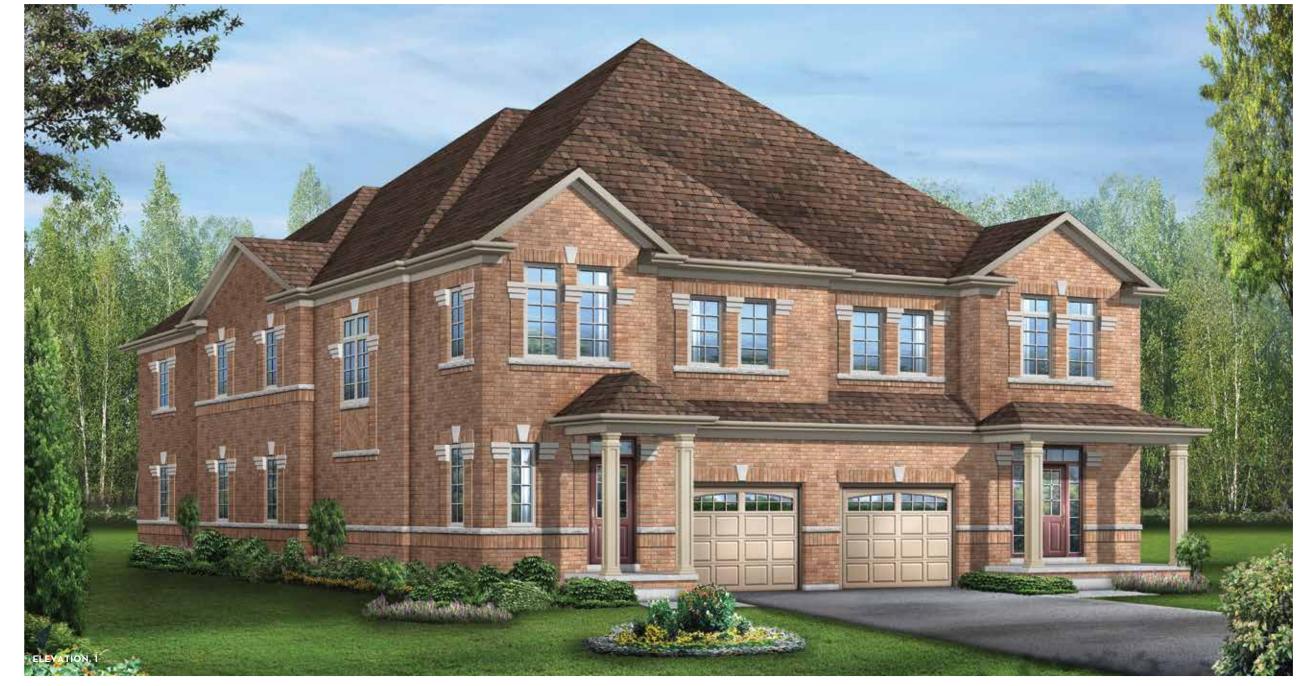

## GLENDALE 20

ELEVATION 1 • 1,639 SQ.FT.

GLENDALE 20 • ELEVATION 1 | SHOWN ATTACHED TO GLENDALE 2A • ELEVATION 4

Main exterior building materials include: Elev.1 • Brick

Buckingham Gate, Ph. 4 • 24'7" • April 2021

NOTE: Orientation of home may be reversed and purchaser agrees to accept the same. Unit setback and roofline may vary due to siting. Steps may vary at any exterior entrance ways due to grading variance. All dimensions are approximate only and subject to change without notice. Actual usable floor space may vary from stated floor area.

All renderings are artist's concept, specifications, architectural and mechanical detailing are subject to minor modifications. Mechanical wall encroachments may be required into finished rooms and garage spaces. E.&O.E.