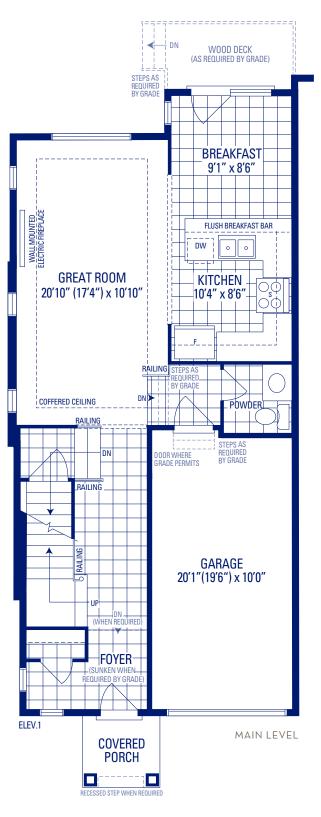

## GLENDALE 20

ELEVATION 1 • 1,639 SQ.FT.

GLENDALE 20 • ELEVATION 1 | SHOWN ATTACHED TO GLENDALE 2A • ELEVATION 4

Main exterior building materials include: Elev.1 • Brick

Buckingham Gate, Ph. 4 • 24'7" • April 2021

NOTE: Orientation of home may be reversed and purchaser agrees to accept the same. Unit setback and roofline may vary due to siting. Steps may vary at any exterior entrance ways due to grading variance. All dimensions are approximate only and subject to change without notice. Actual usable floor space may vary from stated floor area.

All renderings are artist's concept, specifications, architectural and mechanical detailing are subject to minor modifications. Mechanical wall encroachments may be required into finished rooms and garage spaces. E.&O.E.