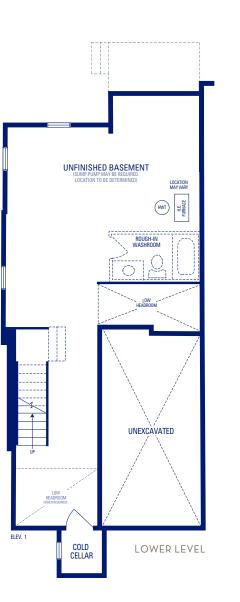

## GLENDALE 20

ELEVATION 1 • 1,639 SQ.FT.

GLENDALE 20 • ELEVATION 1 | SHOWN ATTACHED TO GLENDALE 2A • ELEVATION 4

Main exterior building materials include: Elev.1 • Brick

Buckingham Gate, Ph. 4 • 24'7" • April 2021

NOTE: Orientation of home may be reversed and purchaser agrees to accept the same. Unit setback and roofline may vary due to siting. Steps may vary at any exterior entrance ways due to grading variance. All dimensions are approximate only and subject to change without notice. Actual usable floor space may vary from stated floor area.

All renderings are artist's concept, specifications, architectural and mechanical detailing are subject to minor modifications. Mechanical wall encroachments may be required into finished rooms and garage spaces. E.&O.E.