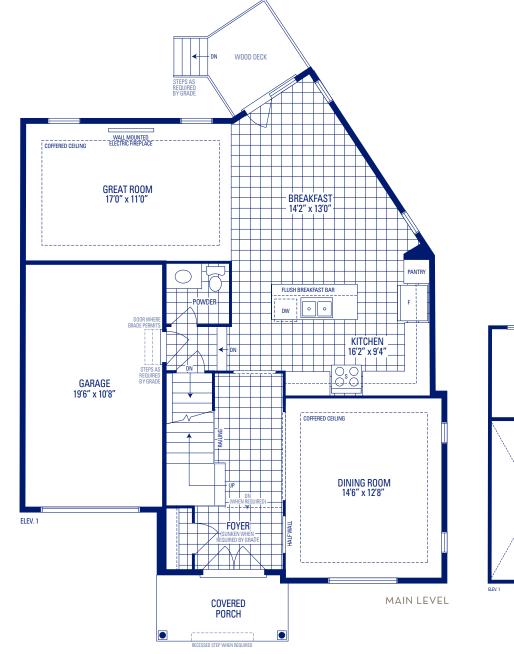

## GLENDALE 14 • ELEVATION 1

Main exterior building materials include: Elev. 1 • Cultured Stone + Brick Buckingham Gate, Ph. 4 • 24'7" • April 2021 NOTE: Orientation of home may be reversed and purchaser agrees to accept the same. Unit setback and roofline may vary due to siting. Steps may vary at any exterior entrance ways due to grading variance. All dimensions are approximate only and subject to change without notice. Actual usable floor space may vary from stated floor area. All renderings are artist's concept, specifications, architectural and mechanical detailing are subject to minor modifications. Mechanical wall encroachments may be required into finished rooms and garage spaces. E.&O.E.