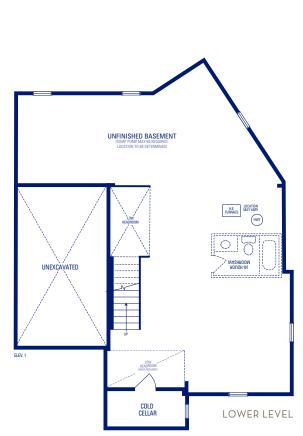

## GLENDALE 14 • ELEVATION 1

Main exterior building materials include: Elev. 1 • Cultured Stone + Brick Buckingham Gate, Ph. 4 • 24'7" • April 2021 NOTE: Orientation of home may be reversed and purchaser agrees to accept the same. Unit setback and roofline may vary due to siting. Steps may vary at any exterior entrance ways due to grading variance. All dimensions are approximate only and subject to change without notice. Actual usable floor space may vary from stated floor area. All renderings are artist's concept, specifications, architectural and mechanical detailing are subject to minor modifications. Mechanical wall encroachments may be required into finished rooms and garage spaces. E.&O.E.