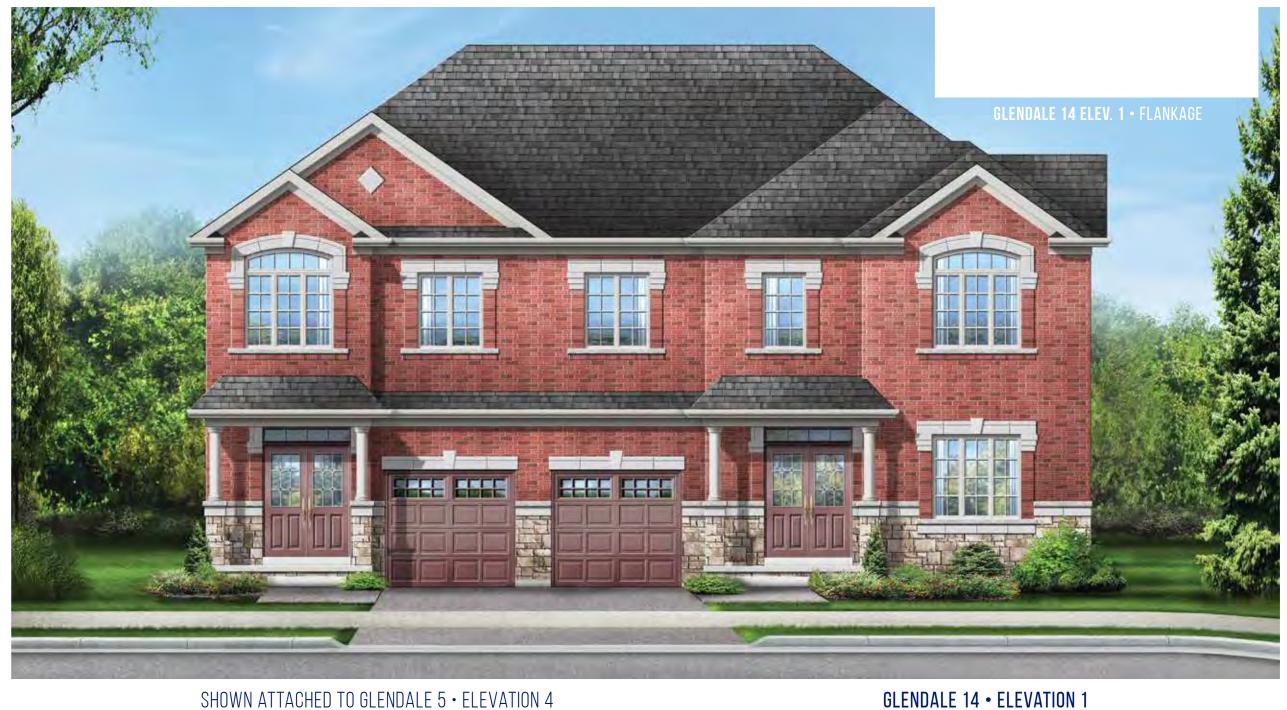

## GLENDALE 14 • ELEVATION 1

Main exterior building materials include: Elev. 1 • Cultured Stone + Brick Buckingham Gate, Ph. 4 • 24'7" • April 2021 NOTE: Orientation of home may be reversed and purchaser agrees to accept the same. Unit setback and roofline may vary due to siting. Steps may vary at any exterior entrance ways due to grading variance. All dimensions are approximate only and subject to change without notice. Actual usable floor space may vary from stated floor area. All renderings are artist's concept, specifications, architectural and mechanical detailing are subject to minor modifications. Mechanical wall encroachments may be required into finished rooms and garage spaces. E.&O.E.