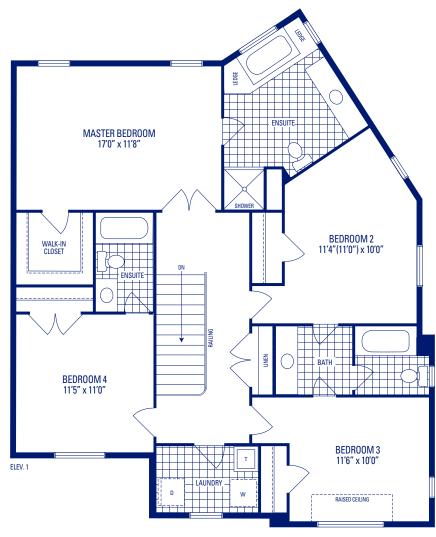

## GLENDALE 14 • ELEVATION 1

Main exterior building materials include: Elev. 1 • Cultured Stone + Brick Buckingham Gate, Ph. 4 • 24'7" • April 2021 NOTE: Orientation of home may be reversed and purchaser agrees to accept the same. Unit setback and roofline may vary due to siting. Steps may vary at any exterior entrance ways due to grading variance. All dimensions are approximate only and subject to change without notice. Actual usable floor space may vary from stated floor area. All renderings are artist's concept, specifications, architectural and mechanical detailing are subject to minor modifications. Mechanical wall encroachments may be required into finished rooms and garage spaces. E.&O.E.











UPPER LEVEL