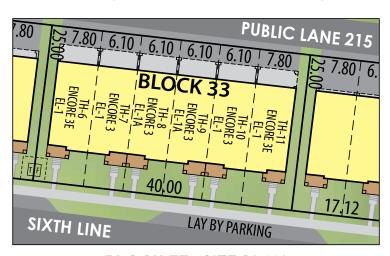

## **ENCORE SERIES · SIXTH LINE · BLOCK 33**

**ENCORE 3E** 

ELEV. 1 • TH-6 2,334 Sq.Ft. **ENCORE 3** 

ELEV. 1 • TH-7 2,278 Sq.Ft. **ENCORE 3** 

ELEV. 1A • TH-8 2,270 Sq.Ft.

**ENCORE 3** 

ELEV. 1A • TH-9 2,270 Sq.Ft. **ENCORE 3** 

ELEV. 1 • TH-10 2,278 Sq.Ft. **ENCORE 3E** 

ELEV. 1 • TH-11 2,334 Sq.Ft.

**BLOCK 33 · SITE PLAN** 