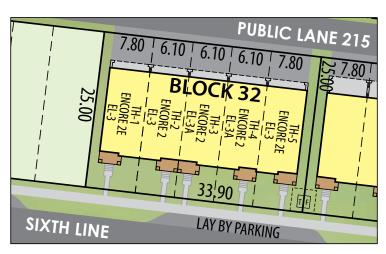

## **ENCORE SERIES · SIXTH LINE • BLOCK 32**

## **ENCORE 2E**

ELEV. 3 • TH-1 2,090 Sq.Ft.

### **ENCORE 2**

ELEV. 3 • TH-2 2,041 Sq.Ft.

#### **ENCORE 2**

ELEV. 3A • TH-3 2,041 Sq.Ft.

### **ENCORE 2**

ELEV. 3A • TH-4 2,041 Sq.Ft.

### **ENCORE 2E**

ELEV. 3 • TH-5 2,090 Sq.Ft.

**BLOCK 32 · SITE PLAN** 