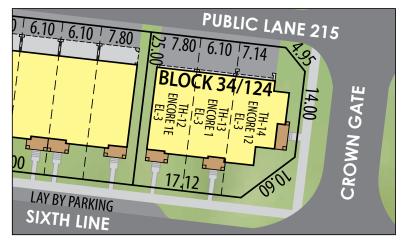

# **ENCORE SERIES • SIXTH LINE • BLOCK 34/124**

**ENCORE 1E** 

ELEV. 3 • TH-12 1,953 Sq.Ft.

**ENCORE 1** 

ELEV. 3 • TH-13 1,905 Sq.Ft.

**ENCORE 12** 

ELEV. 3 • TH-14 2,574 Sq.Ft.

**ENCORE 12** • ELEV. 3 TH-14 FLANKAGE ELEVATION