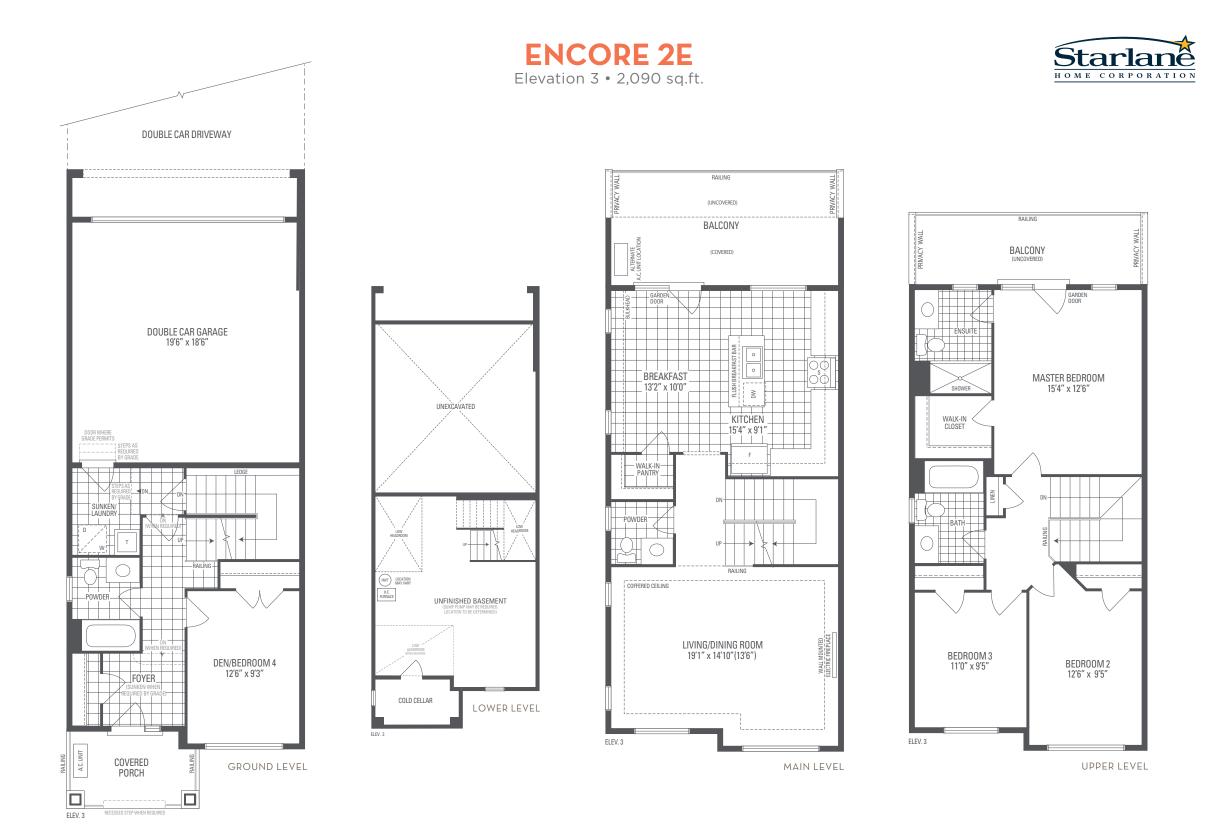

Main exterior building materials for front include: Elev. 3• Cultured Stone + Brick + Prefinished Aluminum Siding Tinor Development Corp. • 20'0" • March 2024

NOTE: Orientation of home may be reversed and purchaser agrees to accept the same. Unit setback and roofline may vary due to siting. Steps may vary at any exterior entrance ways due to grading variance. All dimensions are approximate only and subject to change without notice. Actual usable floor space may vary from stated floor area. All renderings are artist's concept, specifications, architectural and mechanical detailing are subject to minor modifications. Mechanical wall encroachments may be required into finished rooms and garage spaces. E.&O.E.