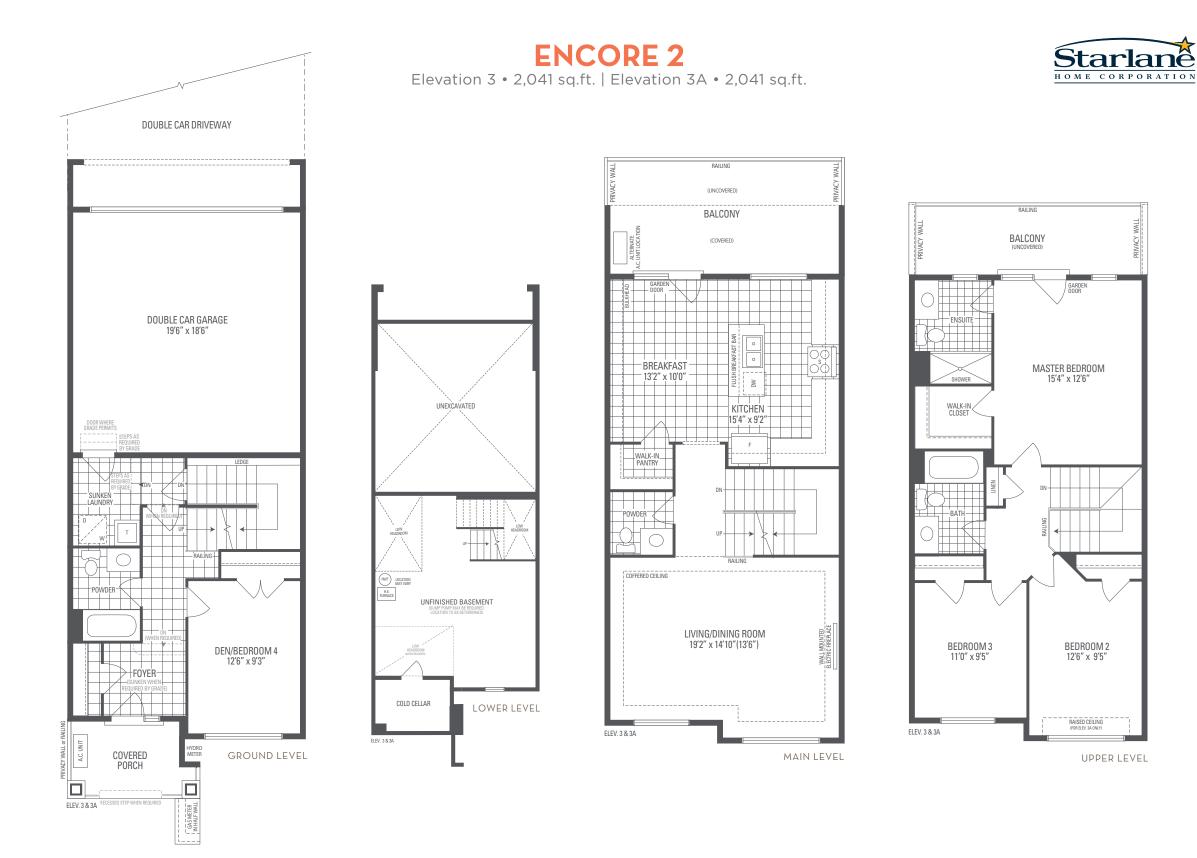

Main exterior building materials for front include: Elev. 3 & 3A • Cultured Stone + Brick + Prefinished Aluminum Siding Tinor Development Corp. • 20'0" • March 2024

NOTE: Orientation of home may be reversed and purchaser agrees to accept the same. Unit setback and roofline may vary due to siting. Steps may vary at any exterior entrance ways due to grading variance. All dimensions are approximate only and subject to change without notice. Actual usable floor space may vary from stated floor area. All renderings are artist's concept, specifications, architectural and mechanical detailing are subject to minor modifications. Mechanical wall due noroachements may be required into finished rooms and garage spaces. E.&O.E.