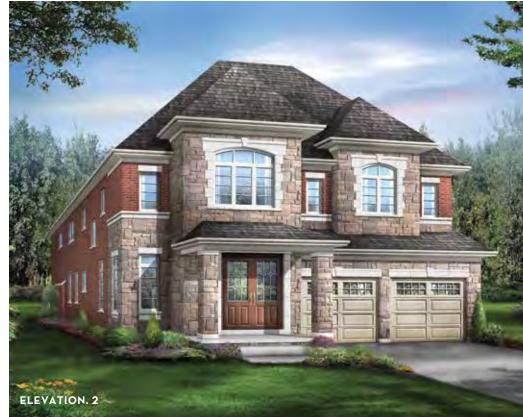

CARNEGIE 4
Elevation 1 • 3,369 sq.ft. | Elevation 2 • 3,371 sq.ft. | Elevation 3 • 3,381 sq.ft.

Main exterior building materials for front include: Elev. 1 • Cultured Stone + Brick, Elev. 2 • Cultured Stone + Brick, Elev. 3 • Cultured Stone + Brick + Painted Wood Product Grenoble Heights • 40' • August 2020

## **CARNEGIE 4**

Elevation 1 • 3,369 sq.ft. | Elevation 2 • 3,371 sq.ft. | Elevation 3 • 3,381 sq.ft.

OPTIONAL UNCOVERED WALK-UP BASEMENT STAIR