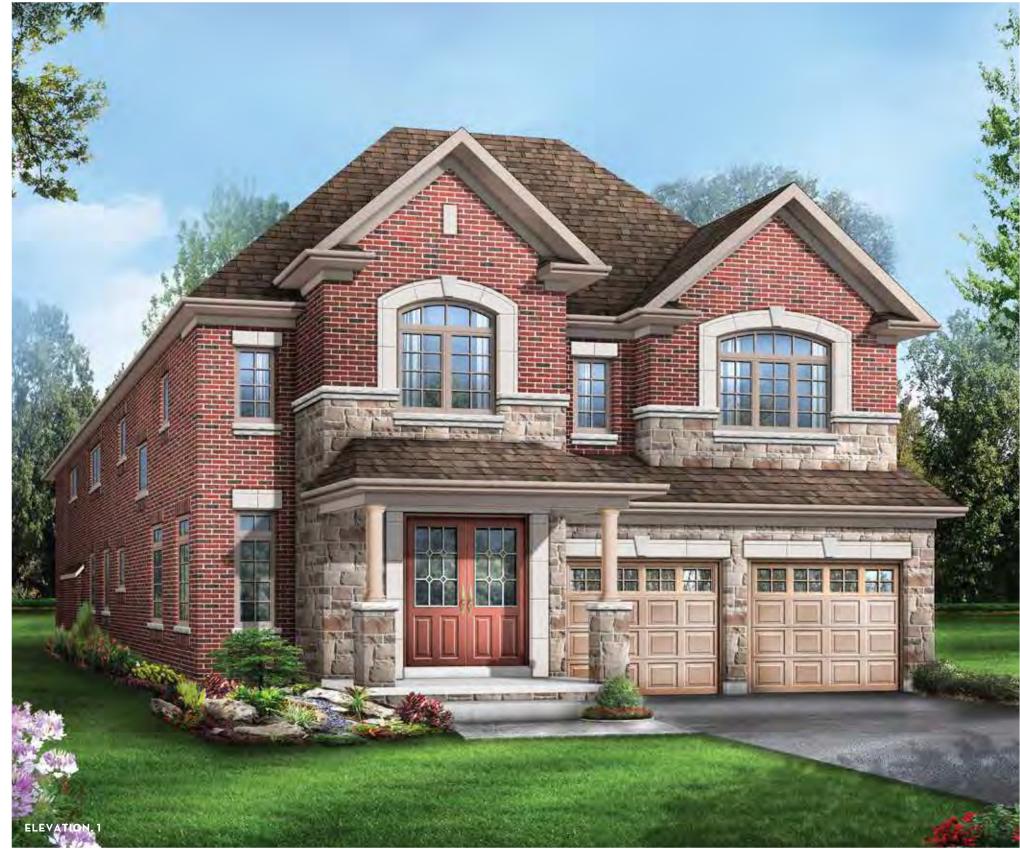

CARNEGIE 4
Elevation 1 • 3,369 sq.ft. | Elevation 2 • 3,371 sq.ft. | Elevation 3 • 3,381 sq.ft.

Main exterior building materials for front include: Elev. 1 • Cultured Stone + Brick, Elev. 2 • Cultured Stone + Brick, Elev. 3 • Cultured Stone + Brick + Painted Wood Product Grenoble Heights • 40' • August 2020

## **CARNEGIE 4**

Elevation 1 • 3,369 sq.ft. | Elevation 2 • 3,371 sq.ft. | Elevation 3 • 3,381 sq.ft.

OPTIONAL UNCOVERED WALK-UP BASEMENT STAIR