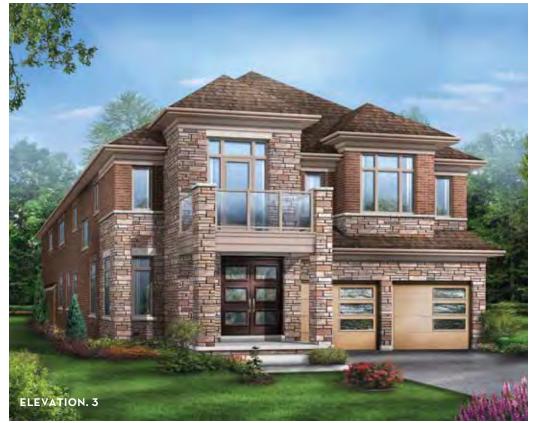

CARNEGIE 4
Elevation 1 • 3,369 sq.ft. | Elevation 2 • 3,371 sq.ft. | Elevation 3 • 3,381 sq.ft.

Main exterior building materials for front include: Elev. 1 • Cultured Stone + Brick, Elev. 2 • Cultured Stone + Brick, Elev. 3 • Cultured Stone + Brick + Painted Wood Product Grenoble Heights • 40' • August 2020

## **CARNEGIE 4**

Elevation 1 • 3,369 sq.ft. | Elevation 2 • 3,371 sq.ft. | Elevation 3 • 3,381 sq.ft.

OPTIONAL UNCOVERED WALK-UP BASEMENT STAIR