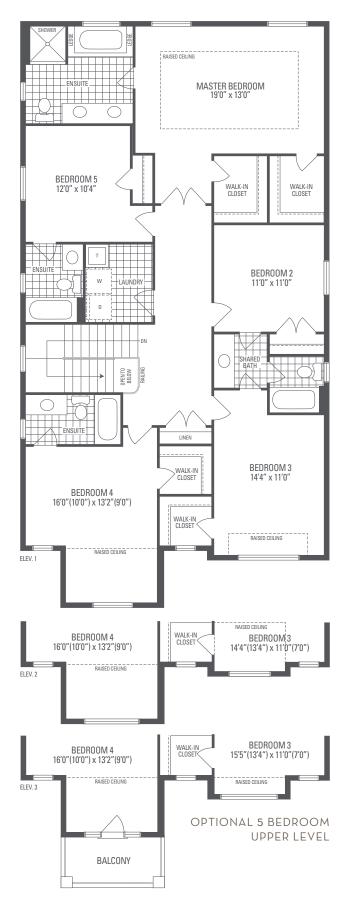

CARNEGIE 4
Elevation 1 • 3,369 sq.ft. | Elevation 2 • 3,371 sq.ft. | Elevation 3 • 3,381 sq.ft.

Main exterior building materials for front include: Elev. 1 • Cultured Stone + Brick, Elev. 2 • Cultured Stone + Brick, Elev. 3 • Cultured Stone + Brick + Painted Wood Product Grenoble Heights • 40' • August 2020

## **CARNEGIE 4**

Elevation 1 • 3,369 sq.ft. | Elevation 2 • 3,371 sq.ft. | Elevation 3 • 3,381 sq.ft.

OPTIONAL UNCOVERED WALK-UP BASEMENT STAIR