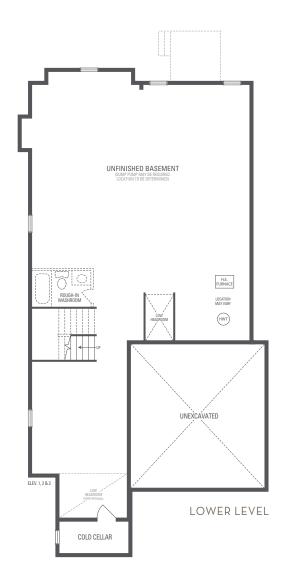

## **CARNEGIE 4**

Elevation 1 • 3,369 sq.ft. | Elevation 2 • 3,371 sq.ft. | Elevation 3 • 3,381 sq.ft.

OPTIONAL UNCOVERED WALK-UP BASEMENT STAIR