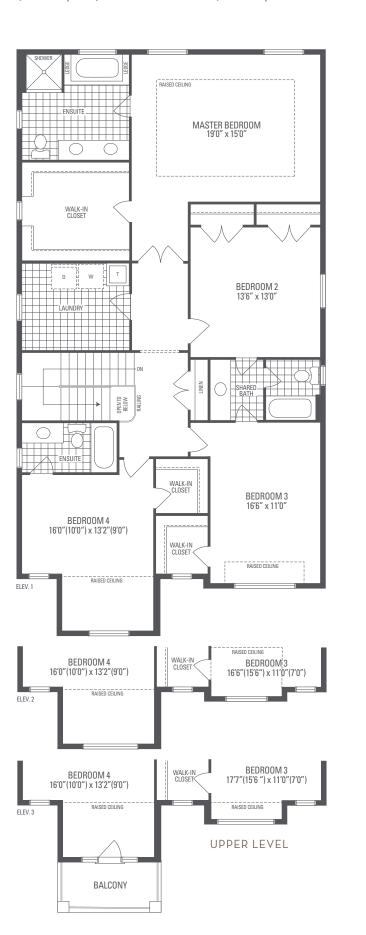

CARNEGIE 4
Elevation 1 • 3,369 sq.ft. | Elevation 2 • 3,371 sq.ft. | Elevation 3 • 3,381 sq.ft.

Main exterior building materials for front include: Elev. 1 • Cultured Stone + Brick, Elev. 2 • Cultured Stone + Brick, Elev. 3 • Cultured Stone + Brick + Painted Wood Product Grenoble Heights • 40' • August 2020

## **CARNEGIE 4**

Elevation 1 • 3,369 sq.ft. | Elevation 2 • 3,371 sq.ft. | Elevation 3 • 3,381 sq.ft.

OPTIONAL UNCOVERED WALK-UP BASEMENT STAIR