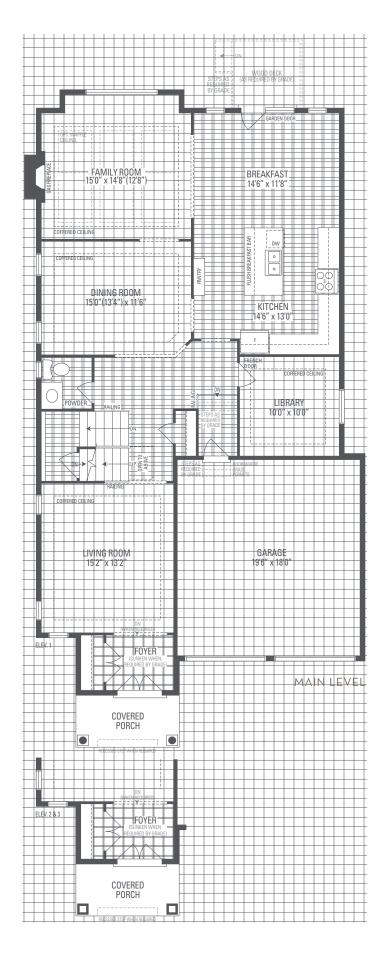

## **CARNEGIE 4**

Elevation 1 • 3,369 sq.ft. | Elevation 2 • 3,371 sq.ft. | Elevation 3 • 3,381 sq.ft.

OPTIONAL UNCOVERED WALK-UP BASEMENT STAIR