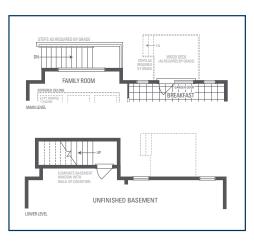

## **CARNEGIE 4**

Elevation 1 • 3,369 sq.ft. | Elevation 2 • 3,371 sq.ft. | Elevation 3 • 3,381 sq.ft.

OPTIONAL UNCOVERED WALK-UP BASEMENT STAIR