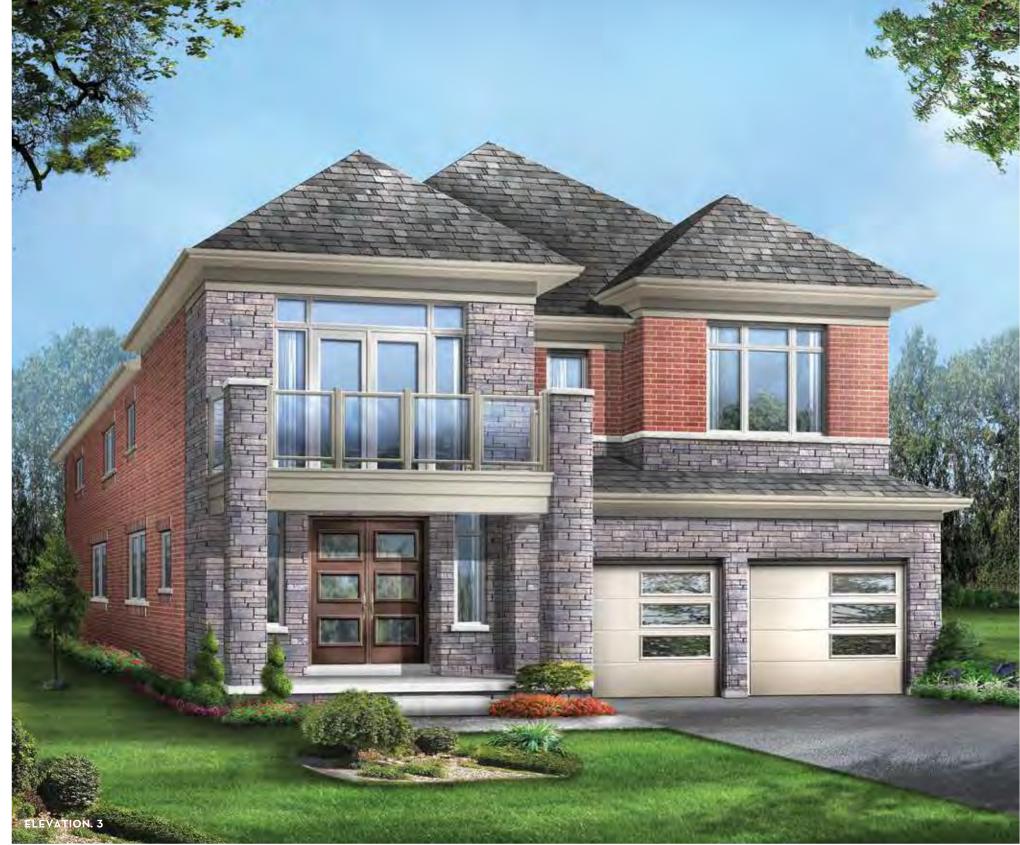

CARNEGIE 3
Elevation 1 • 3,254 sq.ft. | Elevation 2 • 3,222 sq.ft. | Elevation 3 • 3,240 sq.ft.

Main exterior building materials for front include: Elev. 1 • Cultured Stone + Brick , Elev. 2 • Cultured Stone + Brick, Elev. 3 • Cultured Stone + Brick + Painted Wood Product. Grenoble Heights • 40' • August 2020