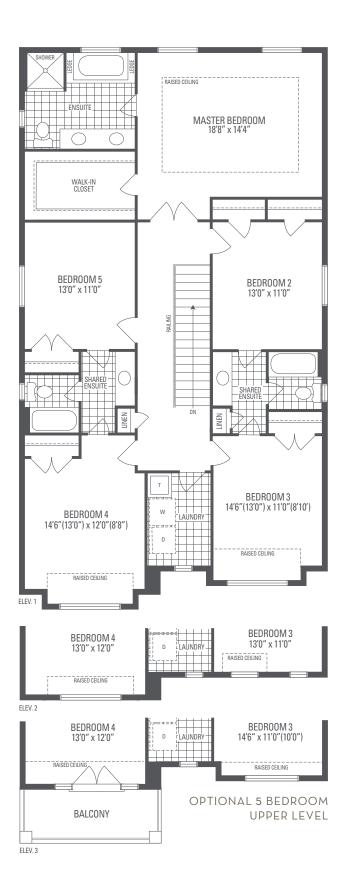

CARNEGIE 3
Elevation 1 • 3,254 sq.ft. | Elevation 2 • 3,222 sq.ft. | Elevation 3 • 3,240 sq.ft.

Main exterior building materials for front include: Elev. 1 • Cultured Stone + Brick , Elev. 2 • Cultured Stone + Brick, Elev. 3 • Cultured Stone + Brick + Painted Wood Product. Grenoble Heights • 40' • August 2020

## **CARNEGIE 3**

Elevation 1 • 3,254 sq.ft. | Elevation 2 • 3,222 sq.ft. | Elevation 3 • 3,240 sq.ft.

OPTIONAL UNCOVERED WALK-UP BASEMENT STAIR