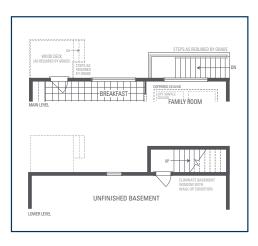

CARNEGIE 3
Elevation 1 • 3,254 sq.ft. | Elevation 2 • 3,222 sq.ft. | Elevation 3 • 3,240 sq.ft.

Main exterior building materials for front include: Elev. 1 • Cultured Stone + Brick , Elev. 2 • Cultured Stone + Brick, Elev. 3 • Cultured Stone + Brick + Painted Wood Product. Grenoble Heights • 40' • August 2020

## **CARNEGIE 3**

Elevation 1 • 3,254 sq.ft. | Elevation 2 • 3,222 sq.ft. | Elevation 3 • 3,240 sq.ft.

OPTIONAL UNCOVERED WALK-UP BASEMENT STAIR