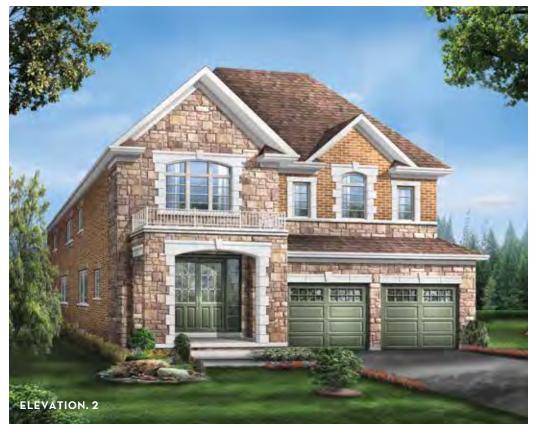

CARNEGIE 3
Elevation 1 • 3,254 sq.ft. | Elevation 2 • 3,222 sq.ft. | Elevation 3 • 3,240 sq.ft.

Main exterior building materials for front include: Elev. 1 • Cultured Stone + Brick , Elev. 2 • Cultured Stone + Brick, Elev. 3 • Cultured Stone + Brick + Painted Wood Product. Grenoble Heights • 40' • August 2020