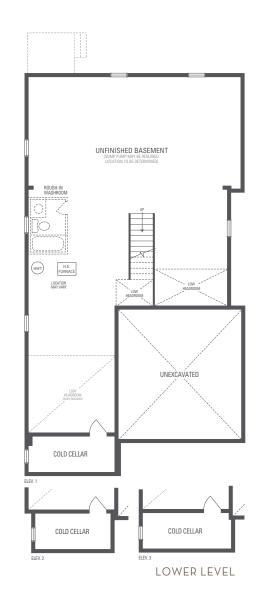

CARNEGIE 3
Elevation 1 • 3,254 sq.ft. | Elevation 2 • 3,222 sq.ft. | Elevation 3 • 3,240 sq.ft.

Main exterior building materials for front include: Elev. 1 • Cultured Stone + Brick , Elev. 2 • Cultured Stone + Brick, Elev. 3 • Cultured Stone + Brick + Painted Wood Product. Grenoble Heights • 40' • August 2020

## **CARNEGIE 3**

Elevation 1 • 3,254 sq.ft. | Elevation 2 • 3,222 sq.ft. | Elevation 3 • 3,240 sq.ft.

OPTIONAL UNCOVERED WALK-UP BASEMENT STAIR