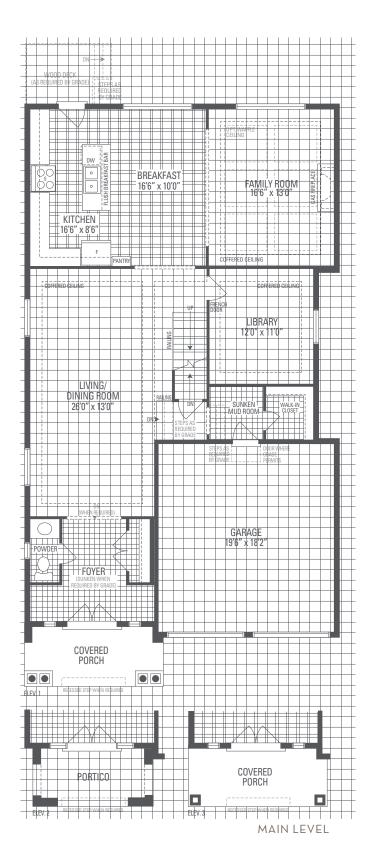

## **CARNEGIE 3**

Elevation 1 • 3,254 sq.ft. | Elevation 2 • 3,222 sq.ft. | Elevation 3 • 3,240 sq.ft.

OPTIONAL UNCOVERED WALK-UP BASEMENT STAIR