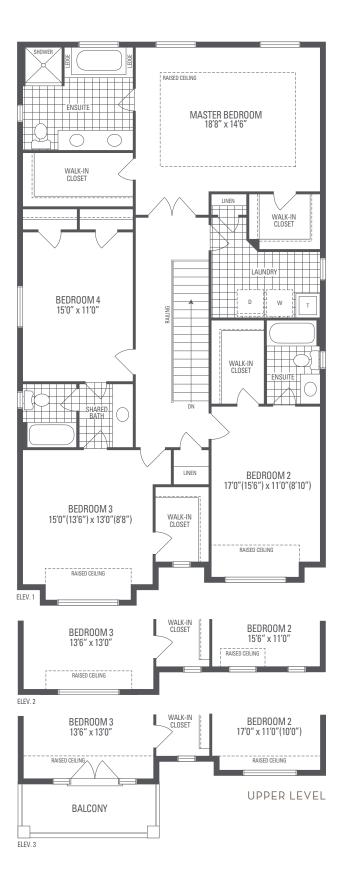

CARNEGIE 3
Elevation 1 • 3,254 sq.ft. | Elevation 2 • 3,222 sq.ft. | Elevation 3 • 3,240 sq.ft.

Main exterior building materials for front include: Elev. 1 • Cultured Stone + Brick , Elev. 2 • Cultured Stone + Brick, Elev. 3 • Cultured Stone + Brick + Painted Wood Product. Grenoble Heights • 40' • August 2020

## **CARNEGIE 3**

Elevation 1 • 3,254 sq.ft. | Elevation 2 • 3,222 sq.ft. | Elevation 3 • 3,240 sq.ft.

OPTIONAL UNCOVERED WALK-UP BASEMENT STAIR