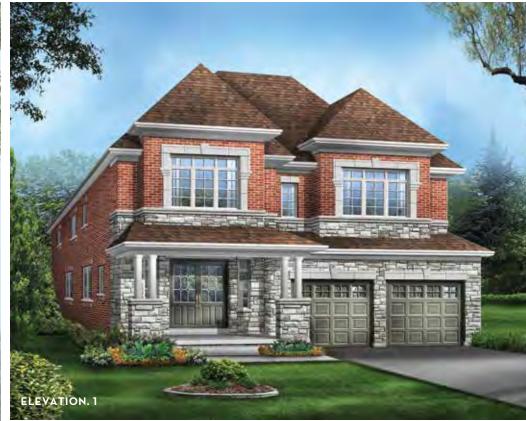

CARNEGIE 3
Elevation 1 • 3,254 sq.ft. | Elevation 2 • 3,222 sq.ft. | Elevation 3 • 3,240 sq.ft.

Main exterior building materials for front include: Elev. 1 • Cultured Stone + Brick , Elev. 2 • Cultured Stone + Brick, Elev. 3 • Cultured Stone + Brick + Painted Wood Product. Grenoble Heights • 40' • August 2020