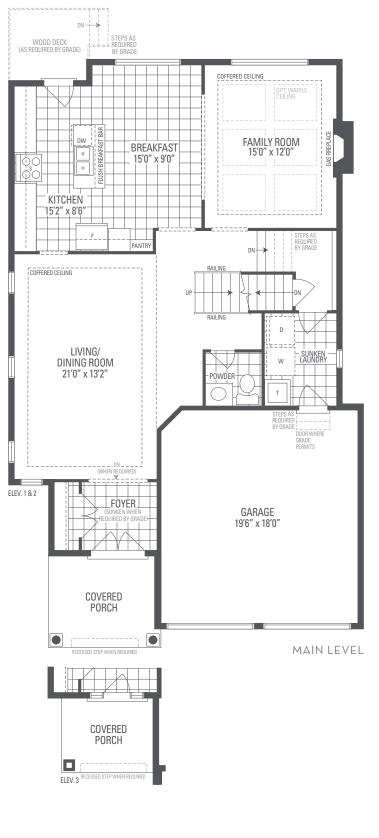

## **CARNEGIE 1**

Elevation 1 • 2,743 sq.ft. | Elevation 2 • 2,750 sq.ft. | Elevation 3 • 2,754 sq.ft.

OPTIONAL UNCOVERED WALK-UP BASEMENT STAIR

UPPER LEVEL