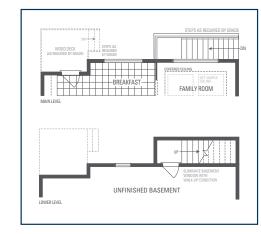

## **CARNEGIE 1**

Elevation 1 • 2,743 sq.ft. | Elevation 2 • 2,750 sq.ft. | Elevation 3 • 2,754 sq.ft.

OPTIONAL UNCOVERED WALK-UP BASEMENT STAIR

UPPER LEVEL