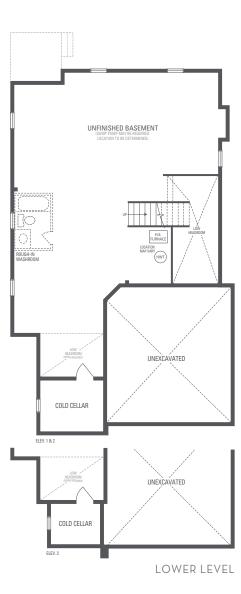

## **CARNEGIE 1**

Elevation 1 • 2,743 sq.ft. | Elevation 2 • 2,750 sq.ft. | Elevation 3 • 2,754 sq.ft.

OPTIONAL UNCOVERED WALK-UP BASEMENT STAIR

UPPER LEVEL