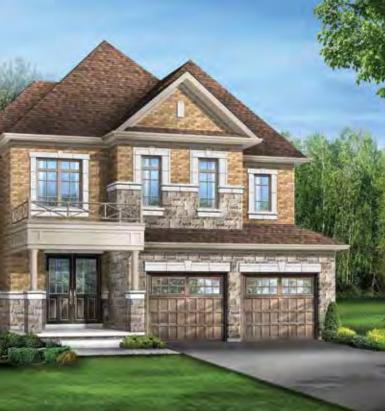

CARNEGIE 1 Elevation 1 • 2,743 sq.ft. | Elevation 2 • 2,750 sq.ft. | Elevation 3 • 2,754 sq.ft. Main exterior building materials for front include: Elev. 1 • Cultured Stone + Brick, Elev. 2 • Cultured Stone + Brick + Painted Wood Product, Elev. 3 • Cultured Stone + Brick + Painted Wood Product Grenoble Heights • 40' • August 2020