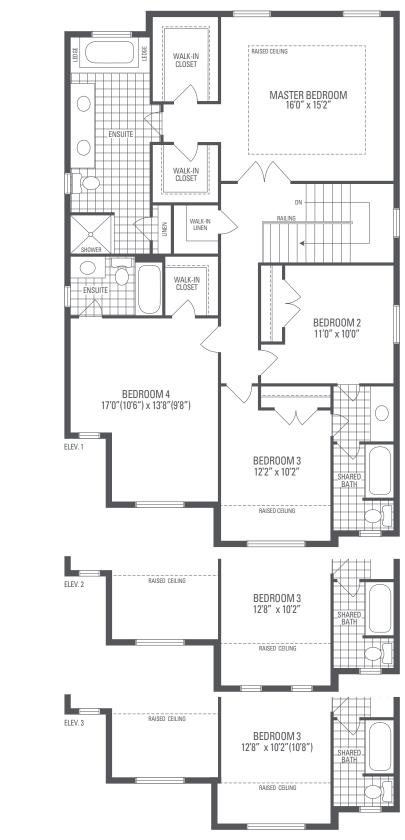

## **CARNEGIE 1**

Elevation 1 • 2,743 sq.ft. | Elevation 2 • 2,750 sq.ft. | Elevation 3 • 2,754 sq.ft.

OPTIONAL UNCOVERED WALK-UP BASEMENT STAIR

UPPER LEVEL