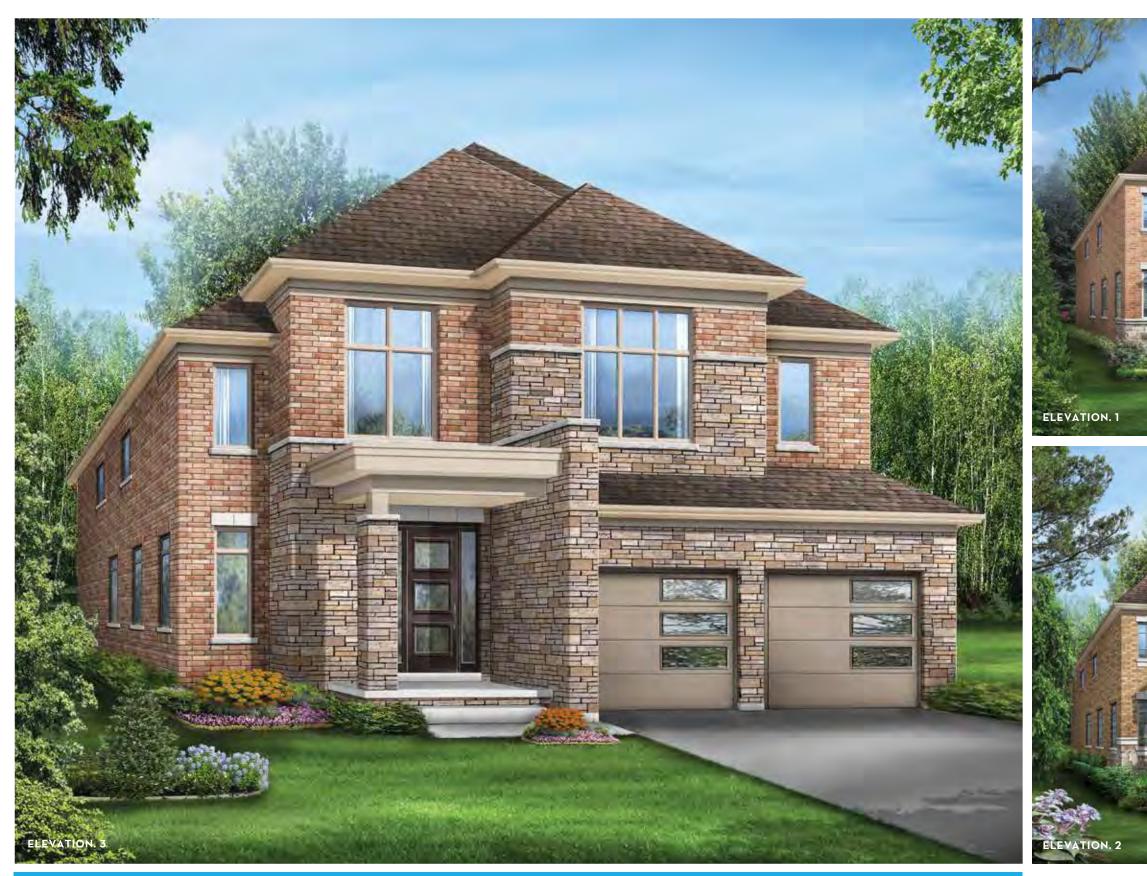

CARNEGIE 1 Elevation 1 • 2,743 sq.ft. | Elevation 2 • 2,750 sq.ft. | Elevation 3 • 2,754 sq.ft. Main exterior building materials for front include: Elev. 1 • Cultured Stone + Brick, Elev. 2 • Cultured Stone + Brick + Painted Wood Product, Elev. 3 • Cultured Stone + Brick + Painted Wood Product Grenoble Heights • 40' • August 2020