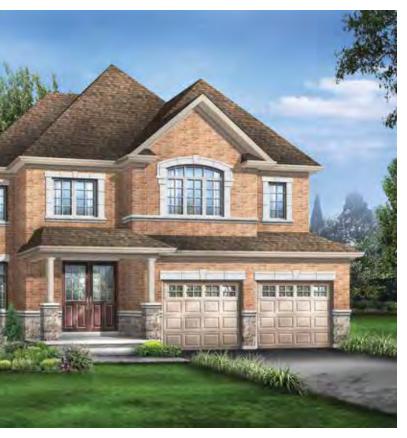

CARNEGIE 1 Elevation 1 • 2,743 sq.ft. | Elevation 2 • 2,750 sq.ft. | Elevation 3 • 2,754 sq.ft. Main exterior building materials for front include: Elev. 1 • Cultured Stone + Brick, Elev. 2 • Cultured Stone + Brick + Painted Wood Product, Elev. 3 • Cultured Stone + Brick + Painted Wood Product Grenoble Heights • 40' • August 2020