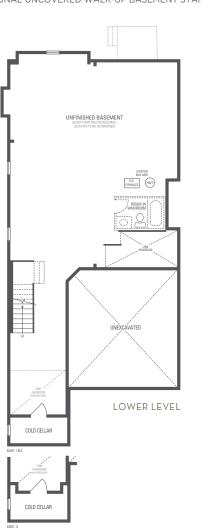

BROOKLYN 6A
Elevation 1 • 3,034 sq.ft. | Elevation 2 • 3,043 sq.ft. | Elevation 3 • 3,065 sq.ft.

Main exterior building materials for front include: Elev. 1 • Cultured Stone + Brick, Elev. 2 • Cultured Stone + Brick, Elev. 3 • Cultured Stone + Brick + Painted Wood Product Barquentine Estates Ph. 3 • 36' • February 2022

## **BROOKLYN 6A**

Elevation 1 • 3,034 sq.ft. | Elevation 2 • 3,043 sq.ft. | Elevation 3 • 3,065 sq.ft.