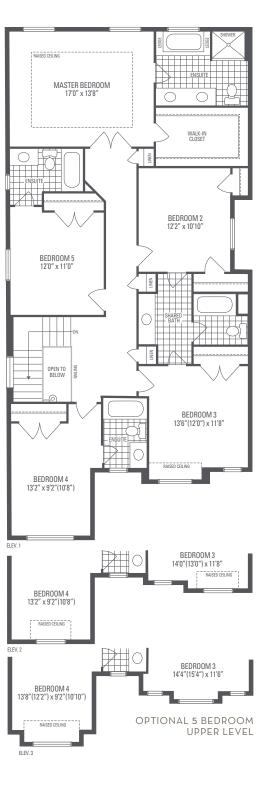

BROOKLYN 6A
Elevation 1 • 3,034 sq.ft. | Elevation 2 • 3,043 sq.ft. | Elevation 3 • 3,065 sq.ft.

Main exterior building materials for front include: Elev. 1 • Cultured Stone + Brick, Elev. 2 • Cultured Stone + Brick, Elev. 3 • Cultured Stone + Brick + Painted Wood Product Barquentine Estates Ph. 3 • 36' • February 2022

## **BROOKLYN 6A**

Elevation 1 • 3,034 sq.ft. | Elevation 2 • 3,043 sq.ft. | Elevation 3 • 3,065 sq.ft.