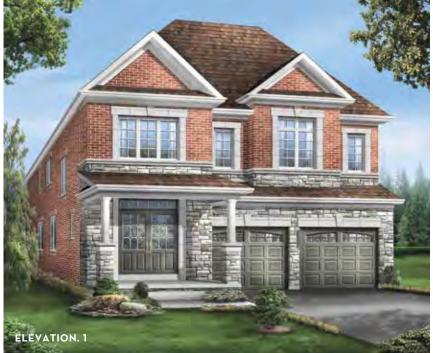

BROOKLYN 6A
Elevation 1 • 3,034 sq.ft. | Elevation 2 • 3,043 sq.ft. | Elevation 3 • 3,065 sq.ft.

Main exterior building materials for front include: Elev. 1 • Cultured Stone + Brick, Elev. 2 • Cultured Stone + Brick, Elev. 3 • Cultured Stone + Brick + Painted Wood Product Barquentine Estates Ph. 3 • 36' • February 2022

## **BROOKLYN 6A**

Elevation 1 • 3,034 sq.ft. | Elevation 2 • 3,043 sq.ft. | Elevation 3 • 3,065 sq.ft.