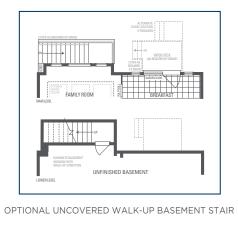

BROOKLYN 6A
Elevation 1 • 3,034 sq.ft. | Elevation 2 • 3,043 sq.ft. | Elevation 3 • 3,065 sq.ft.

Main exterior building materials for front include: Elev. 1 • Cultured Stone + Brick, Elev. 2 • Cultured Stone + Brick, Elev. 3 • Cultured Stone + Brick + Painted Wood Product Barquentine Estates Ph. 3 • 36' • February 2022

## **BROOKLYN 6A**

Elevation 1 • 3,034 sq.ft. | Elevation 2 • 3,043 sq.ft. | Elevation 3 • 3,065 sq.ft.