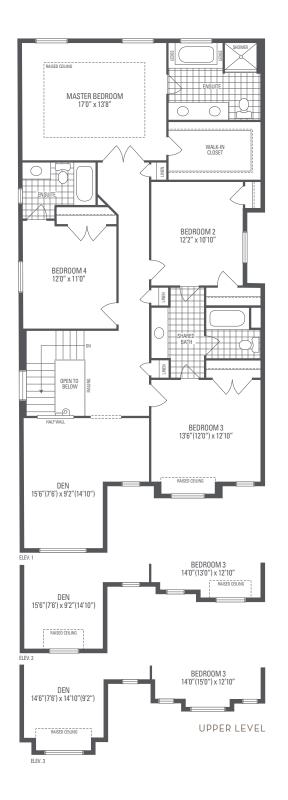

BROOKLYN 6A
Elevation 1 • 3,034 sq.ft. | Elevation 2 • 3,043 sq.ft. | Elevation 3 • 3,065 sq.ft.

Main exterior building materials for front include: Elev. 1 • Cultured Stone + Brick, Elev. 2 • Cultured Stone + Brick, Elev. 3 • Cultured Stone + Brick + Painted Wood Product Barquentine Estates Ph. 3 • 36' • February 2022

## **BROOKLYN 6A**

Elevation 1 • 3,034 sq.ft. | Elevation 2 • 3,043 sq.ft. | Elevation 3 • 3,065 sq.ft.