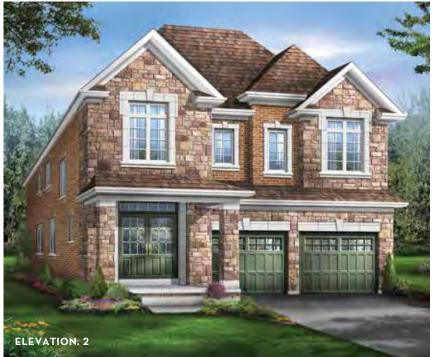

BROOKLYN 6A
Elevation 1 • 3,034 sq.ft. | Elevation 2 • 3,043 sq.ft. | Elevation 3 • 3,065 sq.ft.

Main exterior building materials for front include: Elev. 1 • Cultured Stone + Brick, Elev. 2 • Cultured Stone + Brick, Elev. 3 • Cultured Stone + Brick + Painted Wood Product Barquentine Estates Ph. 3 • 36' • February 2022

## **BROOKLYN 6A**

Elevation 1 • 3,034 sq.ft. | Elevation 2 • 3,043 sq.ft. | Elevation 3 • 3,065 sq.ft.