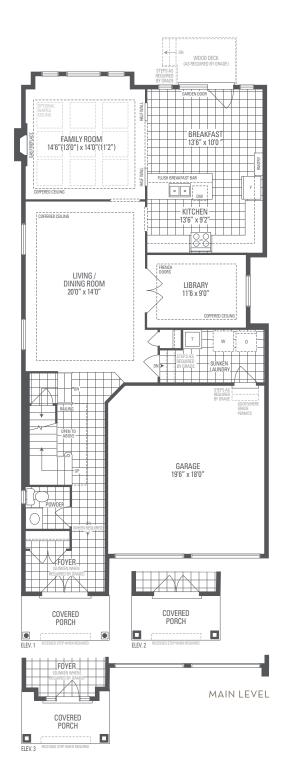

BROOKLYN 6A
Elevation 1 • 3,034 sq.ft. | Elevation 2 • 3,043 sq.ft. | Elevation 3 • 3,065 sq.ft.

Main exterior building materials for front include: Elev. 1 • Cultured Stone + Brick, Elev. 2 • Cultured Stone + Brick, Elev. 3 • Cultured Stone + Brick + Painted Wood Product Barquentine Estates Ph. 3 • 36' • February 2022

## **BROOKLYN 6A**

Elevation 1 • 3,034 sq.ft. | Elevation 2 • 3,043 sq.ft. | Elevation 3 • 3,065 sq.ft.