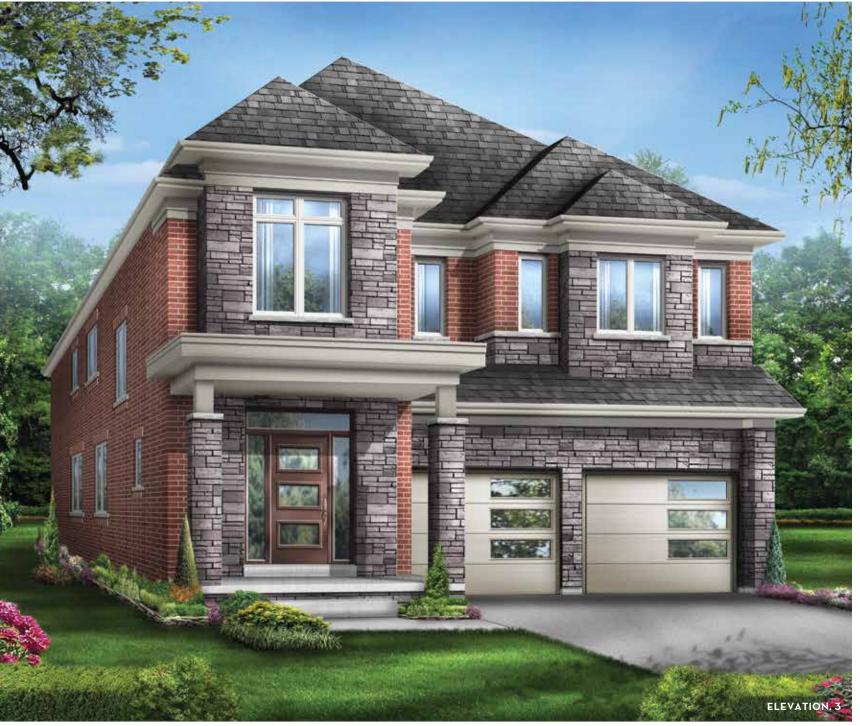

BROOKLYN 6A
Elevation 1 • 3,034 sq.ft. | Elevation 2 • 3,043 sq.ft. | Elevation 3 • 3,065 sq.ft.

Main exterior building materials for front include: Elev. 1 • Cultured Stone + Brick, Elev. 2 • Cultured Stone + Brick, Elev. 3 • Cultured Stone + Brick + Painted Wood Product Barquentine Estates Ph. 3 • 36' • February 2022

## **BROOKLYN 6A**

Elevation 1 • 3,034 sq.ft. | Elevation 2 • 3,043 sq.ft. | Elevation 3 • 3,065 sq.ft.