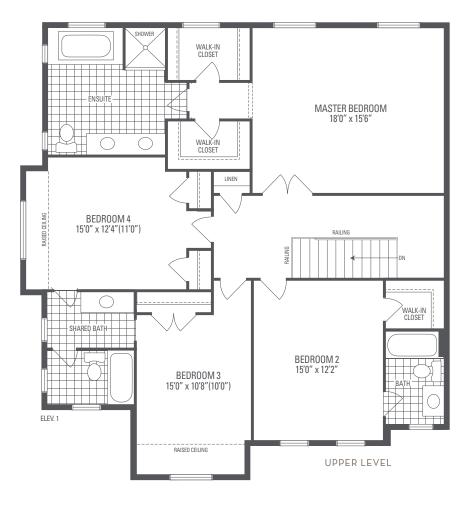

## BROOKLYN 14 Elevation 1 • 3,021 sq.ft. • FOR LOT 92 ONLY

Main exterior building materials for front include: Elev. 1 • Cultured Stone + Brick + Applied Stucco + Painted Wood Products Barquentine Estates Ph. 3 • 36' • February 2022

## BROOKLYN 14 Elevation 1 • 3,021 sq.ft. FOR LOT 92 ONLY

OPTIONAL UNCOVERED WALK-UP BASEMENT STAIR