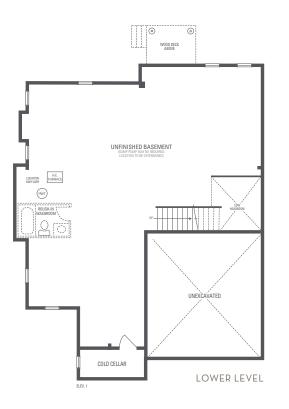

## BROOKLYN 14 Elevation 1 • 3,021 sq.ft. FOR LOT 92 ONLY

OPTIONAL UNCOVERED WALK-UP BASEMENT STAIR