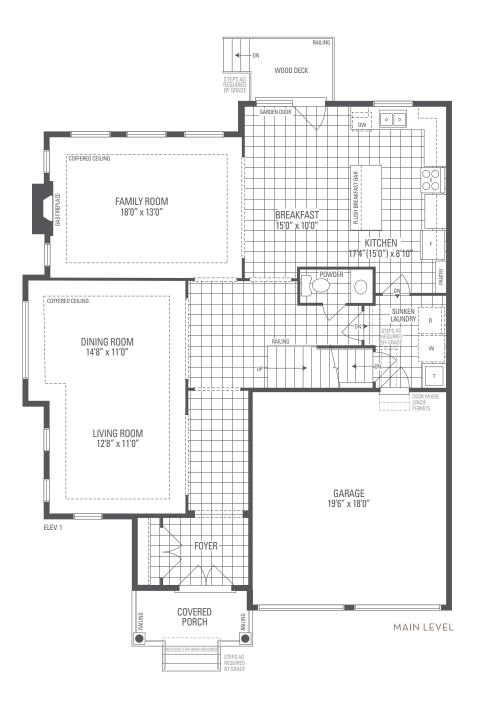

## BROOKLYN 14 Elevation 1 • 3,021 sq.ft. • FOR LOT 92 ONLY

Main exterior building materials for front include: Elev. 1 • Cultured Stone + Brick + Applied Stucco + Painted Wood Products Barquentine Estates Ph. 3 • 36' • February 2022