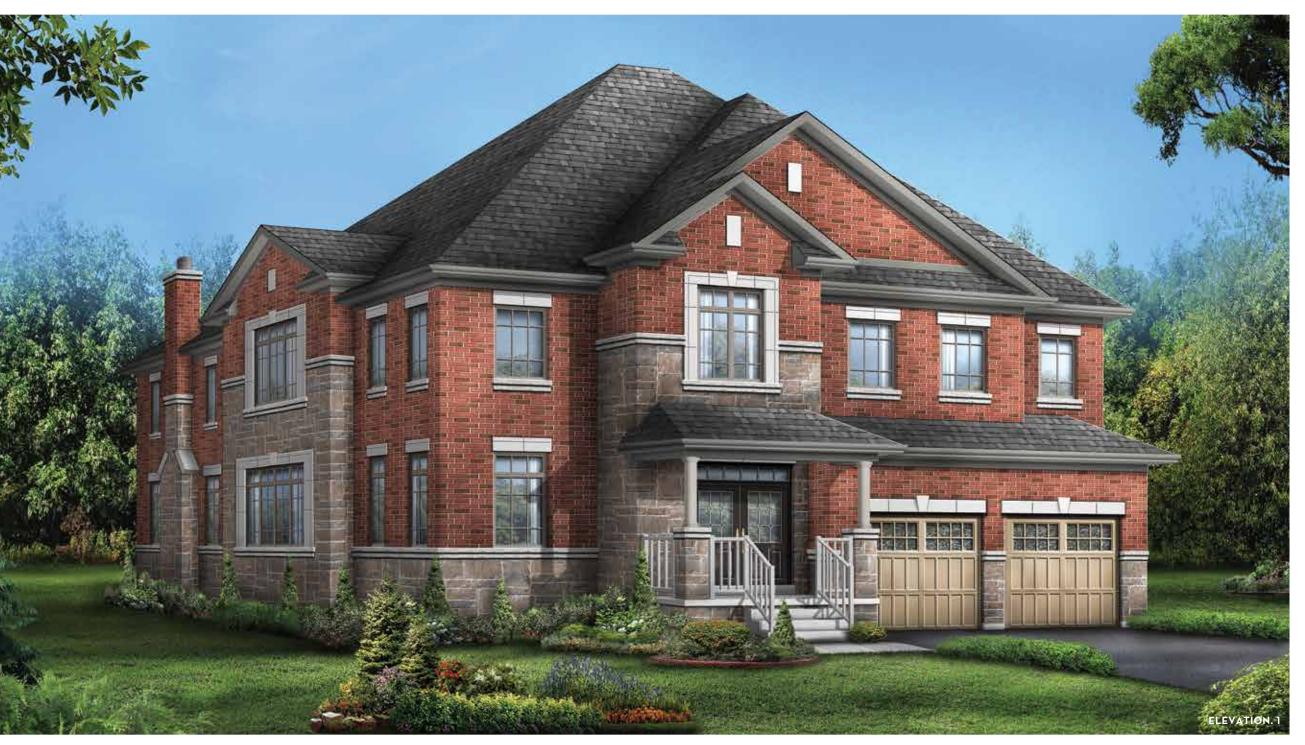

## BROOKLYN 14 Elevation 1 • 3,021 sq.ft. • FOR LOT 92 ONLY

Main exterior building materials for front include: Elev. 1 • Cultured Stone + Brick + Applied Stucco + Painted Wood Products Barquentine Estates Ph. 3 • 36' • February 2022